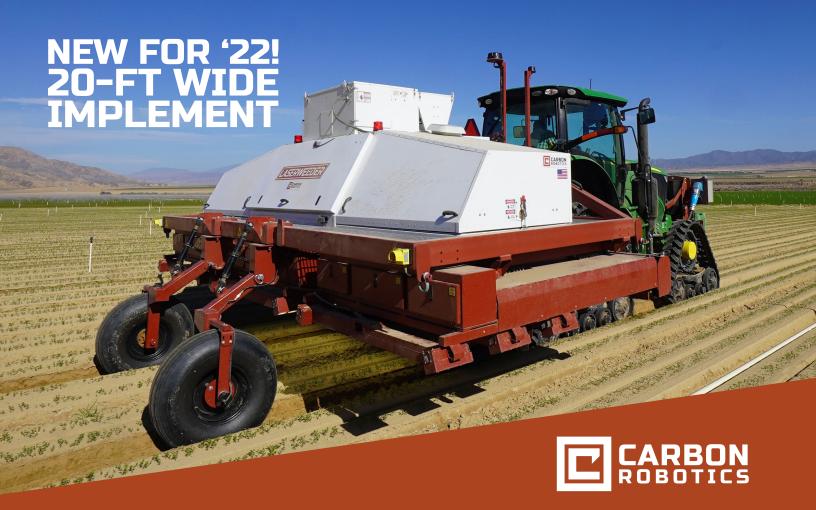

## PHYSICAL SPECS

LIFTABLE WEEDING IMPLEMENT WITH 20-FT COVERAGE WIDTH

PULLS BEHIND ROW TRACTORS WITH CAT3 3-POINT HITCH

60-84" ADJUSTABLE ROW SPACING

PTO OR GENERATOR POWER SUPPLY

OVERALL DIMENSIONS 240"W X 117"L X 106"H