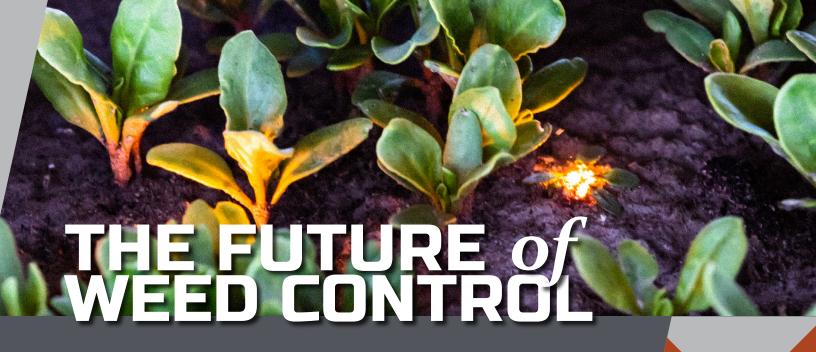

# WHAT IS LASERWEEDING?

PRECISION WEED CONTROL FOR LARGE-SCALE SPECIALTY CROPS

#### BETTER THAN SPRAYING.

Laserweeding is safe, more effective than herbicides, and improves yields.

#### BETTER THAN HAND WEEDING.

Laserweeding automates a grueling task, helping offset labor challenges.

### BETTER THAN MECHANICAL WEEDING.

Laserweeding is a no-touch, organic method that doesn't harm crops.