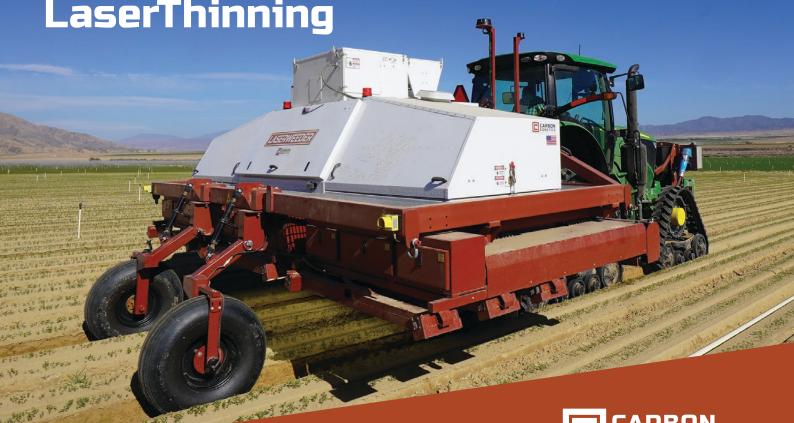

# LASERWEEDER

#### PERFORMANCE

Kills up to 200,000 weeds/hour

Sub-millimeter accuracy

Kills up to 99 percent of weeds

Covers 2 acres/hr at 1mph

Increases crop health, quality, and yield

Works day or night in all conditions

#### TECHNOLOGY

30x 150W CO<sub>2</sub> 10.6µm lasers with tracking cameras

9x LED bedtop lighting bars & 12x hi-res predict cameras

40+ crop Al deep learning models

Precision computer vision software

iPad touchscreen UI (TIM optimization in 2023)

#### PHYSICAL SPECS

Liftable weeding implement with 20ft coverage width

Pulls behind row tractors with CAT3 3-point hitch

60-84" adjustable row spacing

PTO or diesel generator power supply

Overall dimensions 240"W x 117"L x 106"H