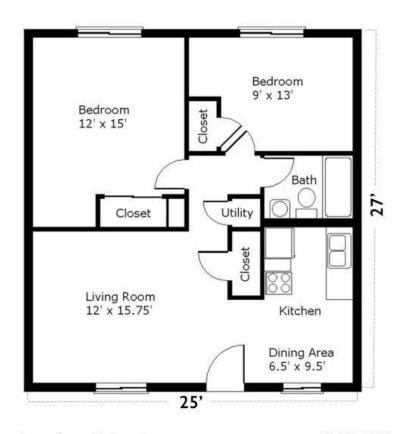

#### 1) FAR Efficiency

Let's say you buy a piece of land. Does it matter whether you build 10,000 SF or 100,000 SF on it? Yes, because either way, the seller wants the same amount of money. Here's what that looks like:

| Land Price  | / # of Gross SF We Build   | = Land Cost per Bldg SF |
|-------------|----------------------------|-------------------------|
| \$5,000,000 | 10,000 (~10 apartments)    | \$500                   |
| \$5,000,000 | 100,000 (~100 apartments)  | \$50                    |
| \$5,000,000 | 300,000 (~300 apartments)  | \$15                    |
| \$5,000,000 | 500,000 (mixed use center) | \$10                    |

Total building SF / Site Area = FAR