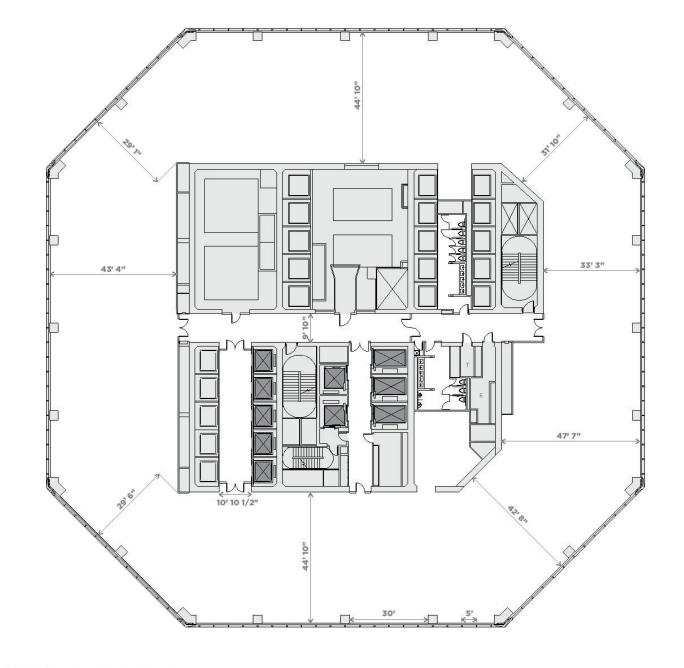

#### **FLOORS 60-63**

TYPICAL FLOOR: 41,588 - 43,850 RSF 3,864 - 4,074 SQM

#### KEY:

- O AVAILABLE
- MECHANICAL
- ELEVATORS