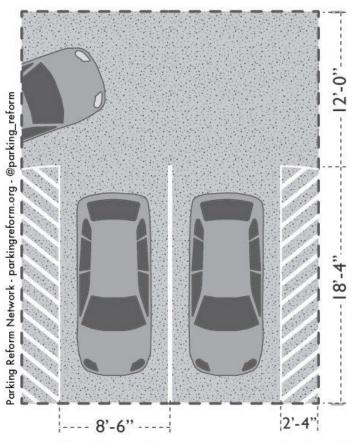

# **Parking Efficiency**

#### Living Space Vs. Parking Space

size for 2 bedroom apartment: 675 FT<sup>2</sup>

size for 2 parking spaces: 650 FT<sup>2</sup>

Sources: Transportation Cost and Benefit Analysis II – Parking Costs Victoria Transport Policy Institute (www.vtpi.org)
Graphic Adapted from Graphing Parking (https://graphingparking.com/2013/07/23/parking-across-cascadia/)
Image compiled by the Parking Reform Network - https://parkingreform.org/ - @Parking\_Reform

| Stall Type                         | Total Stalls<br>Needed | X Cost per<br>Stall (2022) | = Parking Cost<br>(excluding land) |
|------------------------------------|------------------------|----------------------------|------------------------------------|
| Surface Stalls                     | 400                    | 4,000                      | 1,600,000                          |
| Precast Deck                       | 400                    | 18,000                     | 7,200,000                          |
| Cast in Place<br>Deck <sup>7</sup> | 400                    | 27,000                     | 10,800,000                         |
| Subsurface<br>Parking              | 400                    | 40,000                     | 16,000,000                         |