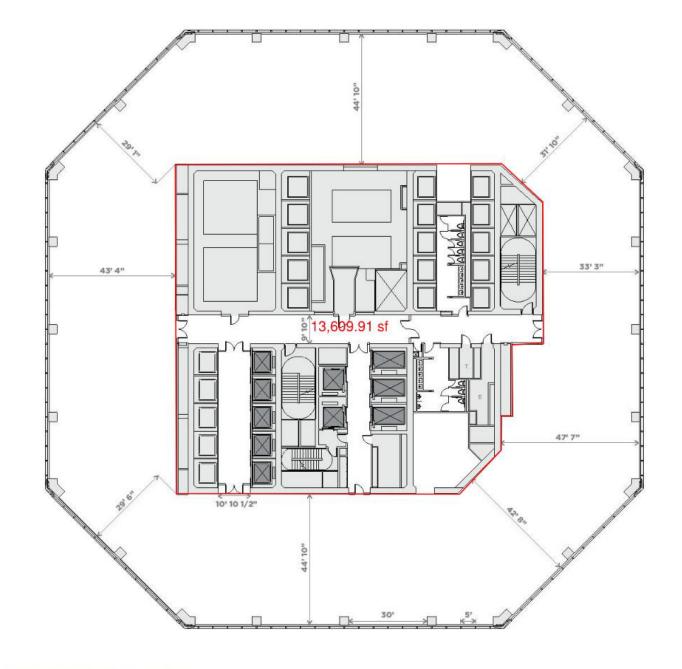

#### **FLOORS 60-63**

TYPICAL FLOOR: 41,588 - 43,850 RSF 3,864 - 4,074 SQM

#### KEY:

- O AVAILABLE
- O MECHANICAL
- ELEVATORS

38,221 total -13,609 core = 24,612 (64.4% efficient)

of the name to "Burj Khalifa". The concept of profitability derived from building high-density developments and malls around the landmark has proven successful. Its surrounding malls, hotels, and condominiums in Downtown Dubai have generated the most revenue from the project as a whole, while the Burj Khalifa itself made little or no profit. [8][9]