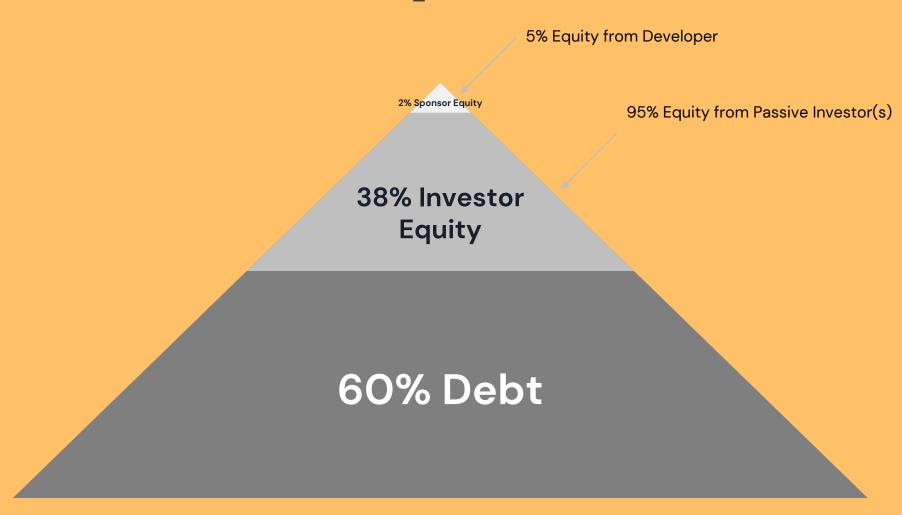

### The Capital Stack

In a \$100m transaction, this means \$60m of debt, \$38m of investor cash, and \$2m of developer cash.

Time

## Closing and Ground Breaking

Developer Spends \$1-2m of Their Own Cash

Passive Investor Puts Money In Sale

Bank Gets Money Back

Passive Investor Gets Money Back Developer Profit...??