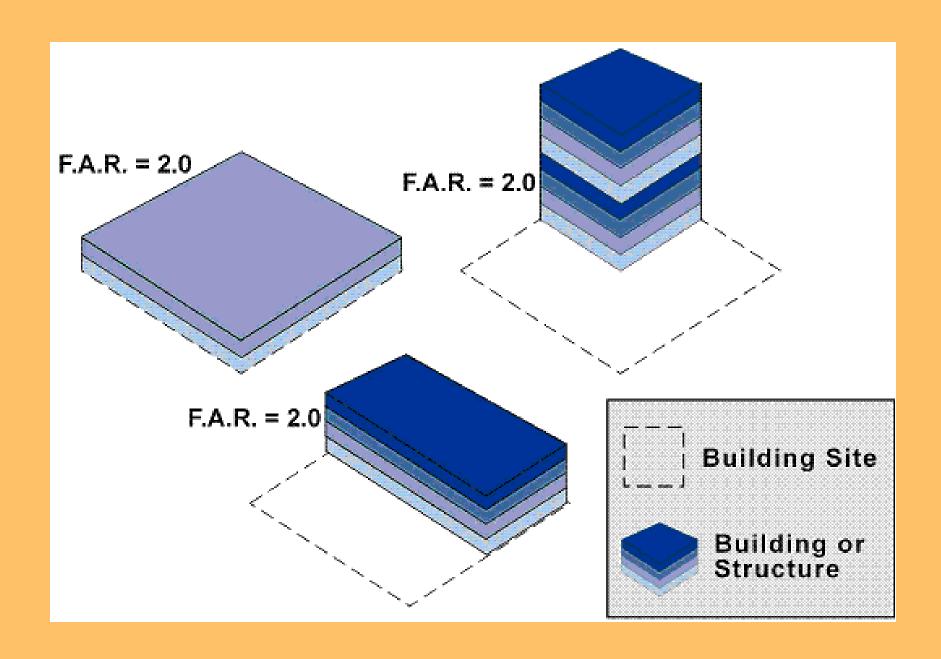

## **FAR**

The Floor Area Ratio

#### 1) FAR Efficiency

Let's say you buy a piece of land. Does it matter whether you build 10,000 SF or 100,000 SF on it? Yes, because either way, the seller wants the same amount of money. Here's what that looks like:

| Land Price  | / # of Gross SF We Build   | = Land Cost per Bldg SF |
|-------------|----------------------------|-------------------------|
| \$5,000,000 | 10,000 (~10 apartments)    | \$500                   |
| \$5,000,000 | 100,000 (~100 apartments)  | \$50                    |
| \$5,000,000 | 300,000 (~300 apartments)  | \$15                    |
| \$5,000,000 | 500,000 (mixed use center) | \$10                    |

Total building SF / Site Area = FAR