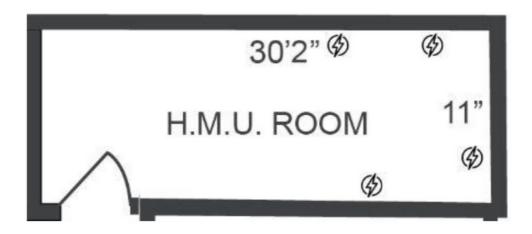

# SHELL'S LOFT

MORE THAN JUST A PRETTY SPACE.



SHELL'S LOFT | RED HOOK 120 HAMILTON AVE. BROOKLYN, NY 11231

www.shellsloft.com

### FLOOR PLAN



### MAIN SPACE





WINDOW WALL



INTERIOR WALL



### MAIN SPACE

### LEFT WALL / ENTRANCE TO HALLWAY



RIGHT WALL / ENTRANCE TO KITCHEN + BATHROOMS



### MAIN SPACE

### CEILING BEAMS AGAINST FLOOR PLAN



#### CEILING BEAMS AGAINST ELEVATION



### HALLWAY AREA





## KITCHEN & BATHROOMS



#### BATHROOMS

| -             | 16' 8 1/16" |    |    |          |    |       |
|---------------|-------------|----|----|----------|----|-------|
| 7' 1 1 13/16" | 3′          | ۱′ | 3′ | 3' 57/8" | 3' | 2' 6" |

7

# GREEN ROOM & HMU ROOM

#### GREEN ROOM



#### HMU ROOM



# SKYLIGHTS