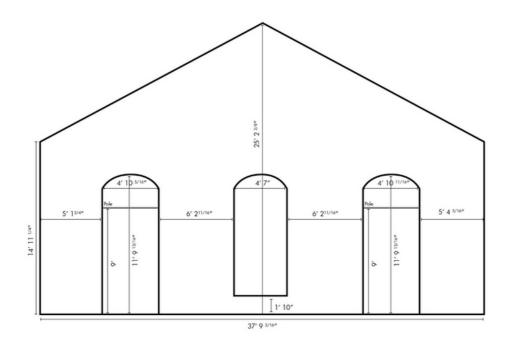

### LEFT WALL / ENTRANCE TO HALLWAY

RIGHT WALL / ENTRANCE TO KITCHEN + BATHROOMS