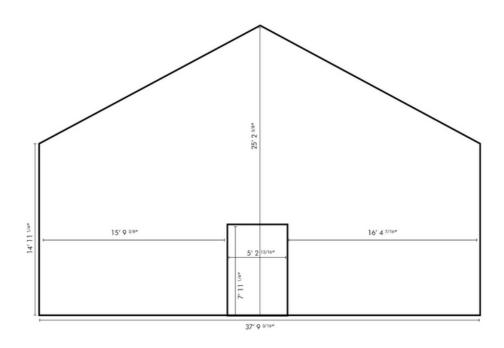

# SHELL'S LOFT

MORE THAN JUST A PRETTY SPACE.



SHELL'S LOFT | RED HOOK 120 HAMILTON AVE. BROOKLYN, NY 11231

www.shellsloft.com

### FLOOR PLAN



### MAIN SPACE





WINDOW WALL



INTERIOR WALL



### MAIN SPACE

### LEFT WALL / ENTRANCE TO HALLWAY



RIGHT WALL / ENTRANCE TO KITCHEN + BATHROOMS



### MAIN SPACE

### CEILING BEAMS AGAINST FLOOR PLAN



#### CEILING BEAMS AGAINST ELEVATION



### HALLWAY AREA





## KITCHEN & BATHROOMS



#### BATHROOMS

| -             | 16' 8 1/16" |    |    |          |    |       |
|---------------|-------------|----|----|----------|----|-------|
| 7' 1 1 13/16" | 3′          | ۱′ | 3′ | 3' 57/8" | 3' | 2' 6" |

7

# GREEN ROOM & HMU ROOM

#### GREEN ROOM



#### HMU ROOM



# SKYLIGHTS