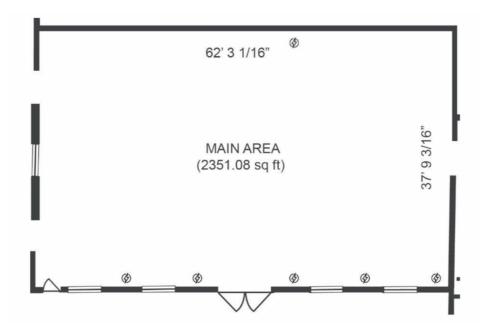

# SHELL'S LOFT

MORE THAN JUST A PRETTY SPACE.



SHELL'S LOFT | RED HOOK 120 HAMILTON AVE. BROOKLYN, NY 11231

www.shellsloft.com

### FLOOR PLAN



### MAIN SPACE





WINDOW WALL



INTERIOR WALL



### MAIN SPACE

### LEFT WALL / ENTRANCE TO HALLWAY



RIGHT WALL / ENTRANCE TO KITCHEN + BATHROOMS



### MAIN SPACE

### CEILING BEAMS AGAINST FLOOR PLAN



#### CEILING BEAMS AGAINST ELEVATION



### HALLWAY AREA





## KITCHEN & BATHROOMS



#### BATHROOMS

| -             | 16' 8 1/16" |    |    |          |    |       |
|---------------|-------------|----|----|----------|----|-------|
| 7' 1 1 13/16" | 3′          | ۱′ | 3′ | 3' 57/8" | 3' | 2' 6" |

7

# GREEN ROOM & HMU ROOM

#### GREEN ROOM



#### HMU ROOM



# SKYLIGHTS