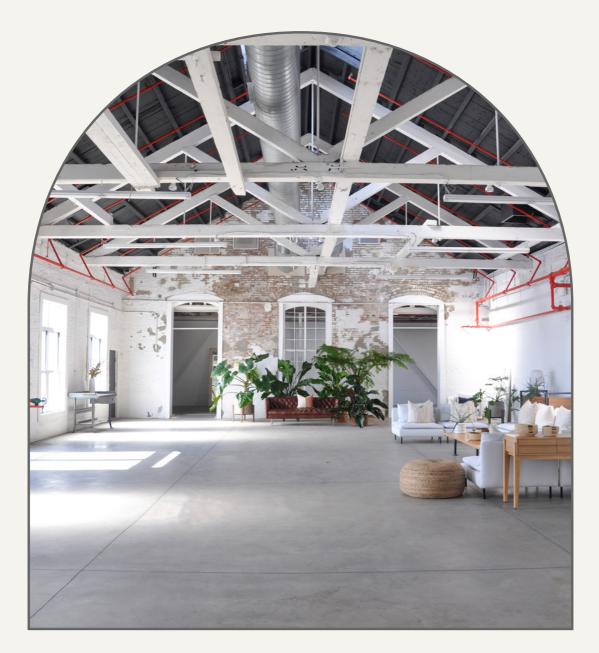

# SHELL'S LOFT

MORE THAN JUST A PRETTY SPACE.



SHELL'S LOFT | RED HOOK 120 HAMILTON AVE. BROOKLYN, NY 11231

www.shellsloft.com

### FLOOR PLAN



### MAIN SPACE





WINDOW WALL



INTERIOR WALL



### MAIN SPACE

### LEFT WALL / ENTRANCE TO HALLWAY



RIGHT WALL / ENTRANCE TO KITCHEN + BATHROOMS



### MAIN SPACE

### CEILING BEAMS AGAINST FLOOR PLAN



#### CEILING BEAMS AGAINST ELEVATION



### HALLWAY AREA





## KITCHEN & BATHROOMS



#### BATHROOMS

| -             | 16' 8 1/16" |    |    |          |    |       |
|---------------|-------------|----|----|----------|----|-------|
| 7' 1 1 13/16" | 3′          | ۱′ | 3′ | 3' 57/8" | 3' | 2' 6" |

7

# GREEN ROOM & HMU ROOM

#### GREEN ROOM



#### HMU ROOM



# SKYLIGHTS