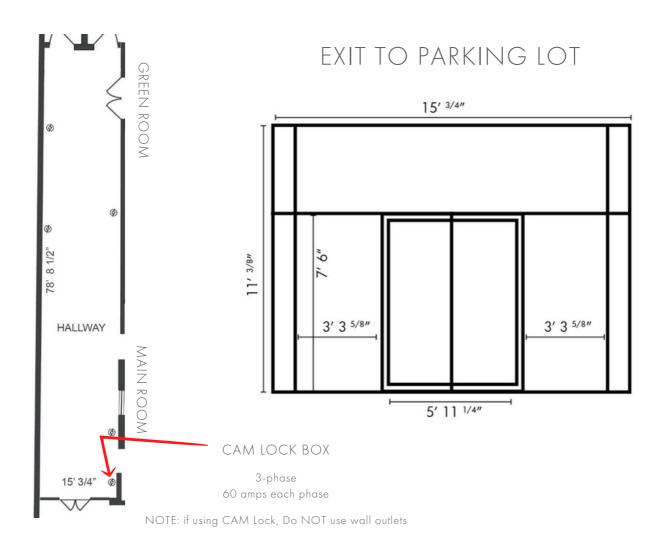

# SHELL'S LOFT

MORE THAN JUST A PRETTY SPACE.



SHELL'S LOFT | RED HOOK 120 HAMILTON AVE. BROOKLYN, NY 11231

www.shellsloft.com

### FLOOR PLAN



### MAIN SPACE





WINDOW WALL



INTERIOR WALL



### MAIN SPACE

### LEFT WALL / ENTRANCE TO HALLWAY



RIGHT WALL / ENTRANCE TO KITCHEN + BATHROOMS



### MAIN SPACE

### CEILING BEAMS AGAINST FLOOR PLAN



#### CEILING BEAMS AGAINST ELEVATION



### HALLWAY AREA





## KITCHEN & BATHROOMS



#### BATHROOMS

| -             | 16' 8 1/16" |    |    |          |    |       |
|---------------|-------------|----|----|----------|----|-------|
| 7' 1 1 13/16" | 3′          | ۱′ | 3′ | 3' 57/8" | 3' | 2' 6" |

7

# GREEN ROOM & HMU ROOM

#### GREEN ROOM



#### HMU ROOM



# SKYLIGHTS