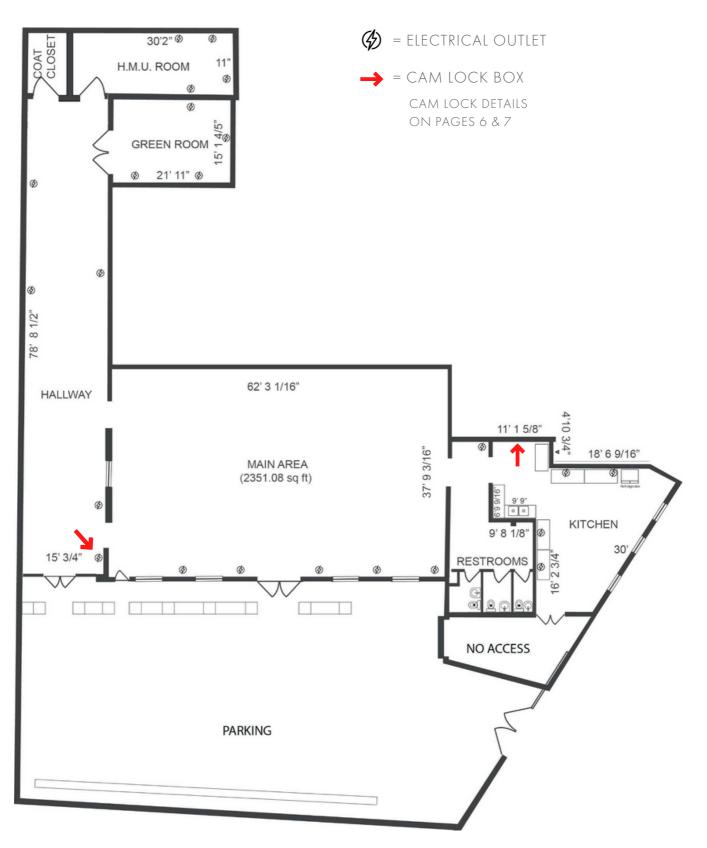

# SHELL'S LOFT

MORE THAN JUST A PRETTY SPACE.



SHELL'S LOFT | RED HOOK 120 HAMILTON AVE. BROOKLYN, NY 11231

www.shellsloft.com

### FLOOR PLAN



### MAIN SPACE





WINDOW WALL



INTERIOR WALL



### MAIN SPACE

### LEFT WALL / ENTRANCE TO HALLWAY



RIGHT WALL / ENTRANCE TO KITCHEN + BATHROOMS



### MAIN SPACE

### CEILING BEAMS AGAINST FLOOR PLAN



#### CEILING BEAMS AGAINST ELEVATION



### HALLWAY AREA





## KITCHEN & BATHROOMS



#### BATHROOMS

| -             | 16' 8 1/16" |    |    |          |    |       |
|---------------|-------------|----|----|----------|----|-------|
| 7' 1 1 13/16" | 3′          | ۱′ | 3′ | 3' 57/8" | 3' | 2' 6" |

7

# GREEN ROOM & HMU ROOM

#### GREEN ROOM



#### HMU ROOM



# SKYLIGHTS