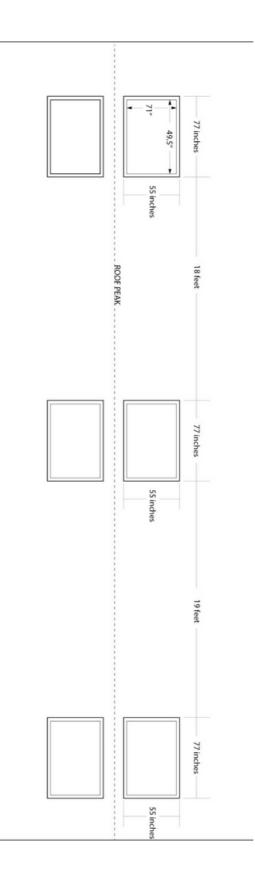

# SHELL'S LOFT

MORE THAN JUST A PRETTY SPACE.



SHELL'S LOFT | RED HOOK 120 HAMILTON AVE. BROOKLYN, NY 11231

www.shellsloft.com

### FLOOR PLAN



### MAIN SPACE





WINDOW WALL



INTERIOR WALL



### MAIN SPACE

### LEFT WALL / ENTRANCE TO HALLWAY



RIGHT WALL / ENTRANCE TO KITCHEN + BATHROOMS



### MAIN SPACE

### CEILING BEAMS AGAINST FLOOR PLAN



#### CEILING BEAMS AGAINST ELEVATION



### HALLWAY AREA





## KITCHEN & BATHROOMS



#### BATHROOMS

| -             | 16' 8 1/16" |    |    |          |    |       |
|---------------|-------------|----|----|----------|----|-------|
| 7' 1 1 13/16" | 3′          | ۱′ | 3′ | 3' 57/8" | 3' | 2' 6" |

7

# GREEN ROOM & HMU ROOM

#### GREEN ROOM



#### HMU ROOM



# SKYLIGHTS