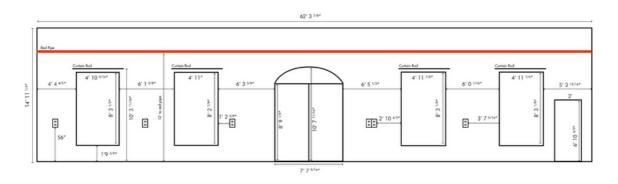

# SHELL'S LOFT

MORE THAN JUST A PRETTY SPACE.



SHELL'S LOFT | RED HOOK 120 HAMILTON AVE. BROOKLYN, NY 11231

www.shellsloft.com

### FLOOR PLAN



### MAIN SPACE





WINDOW WALL



INTERIOR WALL



### MAIN SPACE

### LEFT WALL / ENTRANCE TO HALLWAY



RIGHT WALL / ENTRANCE TO KITCHEN + BATHROOMS



### MAIN SPACE

### CEILING BEAMS AGAINST FLOOR PLAN



#### CEILING BEAMS AGAINST ELEVATION



### HALLWAY AREA





## KITCHEN & BATHROOMS



#### BATHROOMS

| -             | 16' 8 1/16" |    |    |          |    |       |
|---------------|-------------|----|----|----------|----|-------|
| 7' 1 1 13/16" | 3′          | ۱′ | 3′ | 3' 57/8" | 3' | 2' 6" |

7

# GREEN ROOM & HMU ROOM

#### GREEN ROOM



#### HMU ROOM



# SKYLIGHTS