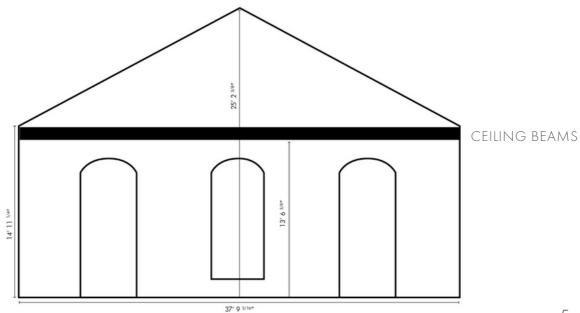

# SHELL'S LOFT

MORE THAN JUST A PRETTY SPACE.



SHELL'S LOFT | RED HOOK 120 HAMILTON AVE. BROOKLYN, NY 11231

www.shellsloft.com

### FLOOR PLAN



### MAIN SPACE





WINDOW WALL



INTERIOR WALL



### MAIN SPACE

### LEFT WALL / ENTRANCE TO HALLWAY



RIGHT WALL / ENTRANCE TO KITCHEN + BATHROOMS



### MAIN SPACE

### CEILING BEAMS AGAINST FLOOR PLAN



#### CEILING BEAMS AGAINST ELEVATION



### HALLWAY AREA





## KITCHEN & BATHROOMS



#### BATHROOMS

| -             | 16' 8 1/16" |    |    |          |    |       |
|---------------|-------------|----|----|----------|----|-------|
| 7' 1 1 13/16" | 3′          | ۱′ | 3′ | 3' 57/8" | 3' | 2' 6" |

7

# GREEN ROOM & HMU ROOM

#### GREEN ROOM



#### HMU ROOM



# SKYLIGHTS