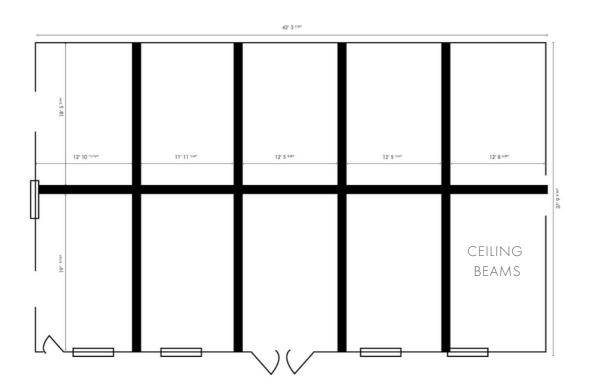

# SHELL'S LOFT

MORE THAN JUST A PRETTY SPACE.



SHELL'S LOFT | RED HOOK 120 HAMILTON AVE. BROOKLYN, NY 11231

www.shellsloft.com

### FLOOR PLAN



### MAIN SPACE





WINDOW WALL



INTERIOR WALL



### MAIN SPACE

### LEFT WALL / ENTRANCE TO HALLWAY



RIGHT WALL / ENTRANCE TO KITCHEN + BATHROOMS



### MAIN SPACE

### CEILING BEAMS AGAINST FLOOR PLAN



#### CEILING BEAMS AGAINST ELEVATION



### HALLWAY AREA





## KITCHEN & BATHROOMS



#### BATHROOMS

| -             | 16' 8 1/16" |    |    |          |    |       |
|---------------|-------------|----|----|----------|----|-------|
| 7' 1 1 13/16" | 3′          | ۱′ | 3′ | 3' 57/8" | 3' | 2' 6" |

7

# GREEN ROOM & HMU ROOM

#### GREEN ROOM



#### HMU ROOM



# SKYLIGHTS