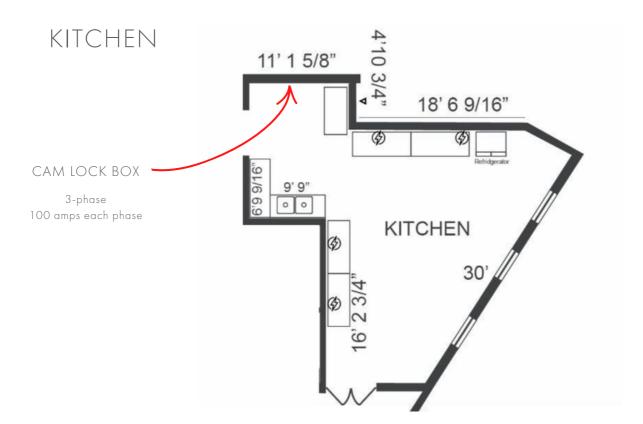

# SHELL'S LOFT

MORE THAN JUST A PRETTY SPACE.



SHELL'S LOFT | RED HOOK 120 HAMILTON AVE. BROOKLYN, NY 11231

www.shellsloft.com

### FLOOR PLAN



### MAIN SPACE





WINDOW WALL



INTERIOR WALL



### MAIN SPACE

### LEFT WALL / ENTRANCE TO HALLWAY



RIGHT WALL / ENTRANCE TO KITCHEN + BATHROOMS



### MAIN SPACE

### CEILING BEAMS AGAINST FLOOR PLAN



#### CEILING BEAMS AGAINST ELEVATION



### HALLWAY AREA





## KITCHEN & BATHROOMS



#### BATHROOMS

| -             | 16' 8 1/16" |    |    |          |    |       |
|---------------|-------------|----|----|----------|----|-------|
| 7' 1 1 13/16" | 3′          | ۱′ | 3′ | 3' 57/8" | 3' | 2' 6" |

7

# GREEN ROOM & HMU ROOM

#### GREEN ROOM



#### HMU ROOM



# SKYLIGHTS