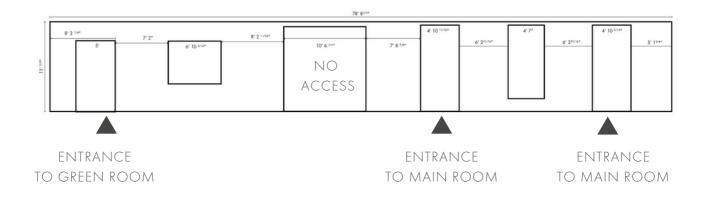

# SHELL'S LOFT

MORE THAN JUST A PRETTY SPACE.



SHELL'S LOFT | RED HOOK 120 HAMILTON AVE. BROOKLYN, NY 11231

www.shellsloft.com

### FLOOR PLAN



### MAIN SPACE





WINDOW WALL



INTERIOR WALL



### MAIN SPACE

### LEFT WALL / ENTRANCE TO HALLWAY



RIGHT WALL / ENTRANCE TO KITCHEN + BATHROOMS



### MAIN SPACE

### CEILING BEAMS AGAINST FLOOR PLAN



#### CEILING BEAMS AGAINST ELEVATION



### HALLWAY AREA





## KITCHEN & BATHROOMS



#### BATHROOMS

| -             | 16' 8 1/16" |    |    |          |    |       |
|---------------|-------------|----|----|----------|----|-------|
| 7' 1 1 13/16" | 3′          | ۱′ | 3′ | 3' 57/8" | 3' | 2' 6" |

7

# GREEN ROOM & HMU ROOM

#### GREEN ROOM



#### HMU ROOM



# SKYLIGHTS