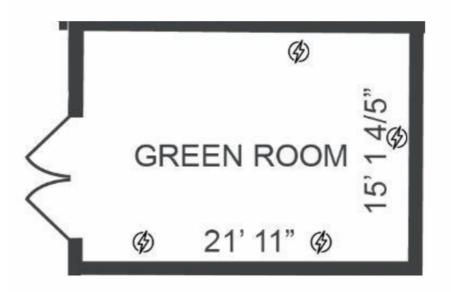

# SHELL'S LOFT

MORE THAN JUST A PRETTY SPACE.



SHELL'S LOFT | RED HOOK 120 HAMILTON AVE. BROOKLYN, NY 11231

www.shellsloft.com

### FLOOR PLAN



### MAIN SPACE





WINDOW WALL



INTERIOR WALL



### MAIN SPACE

### LEFT WALL / ENTRANCE TO HALLWAY



RIGHT WALL / ENTRANCE TO KITCHEN + BATHROOMS



### MAIN SPACE

### CEILING BEAMS AGAINST FLOOR PLAN



#### CEILING BEAMS AGAINST ELEVATION



### HALLWAY AREA





## KITCHEN & BATHROOMS



#### BATHROOMS

| -             | 16' 8 1/16" |    |    |          |    |       |
|---------------|-------------|----|----|----------|----|-------|
| 7' 1 1 13/16" | 3′          | ۱′ | 3′ | 3' 57/8" | 3' | 2' 6" |

7

# GREEN ROOM & HMU ROOM

#### GREEN ROOM



#### HMU ROOM



# SKYLIGHTS