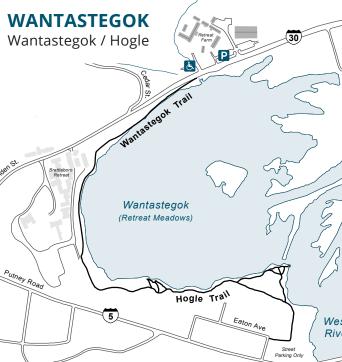

## A COMMUNITY OF VOLUNTEERS

Retreat Farm encompasses 650 acres of forests, agricultural fields, wetlands, waters and 10+ miles of trails.

Our vast property is maintained by our small staff and the Friends of the Retreat Trails volunteer group.