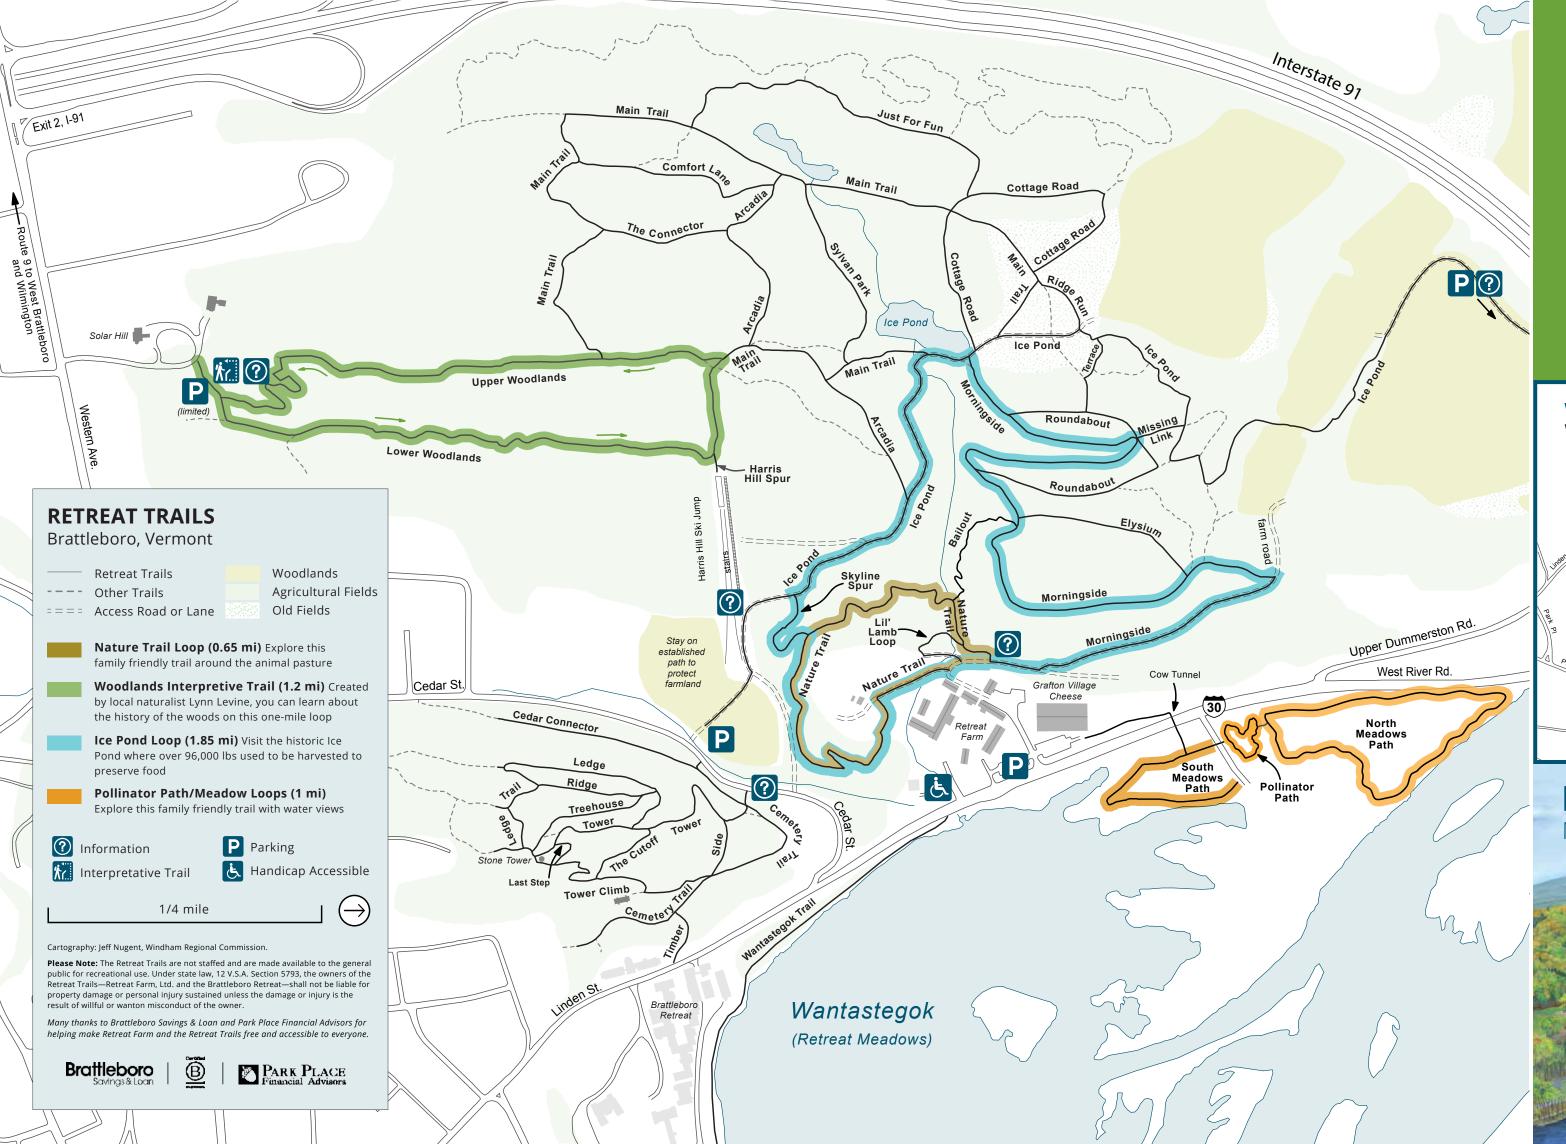

## A COMMUNITY OF VOLUNTEERS

Retreat Farm encompasses 650 acres of forests, agricultural fields, wetlands, waters and 10+ miles of trails.

Our vast property is maintained by our small staff and the Friends of the Retreat Trails volunteer group.