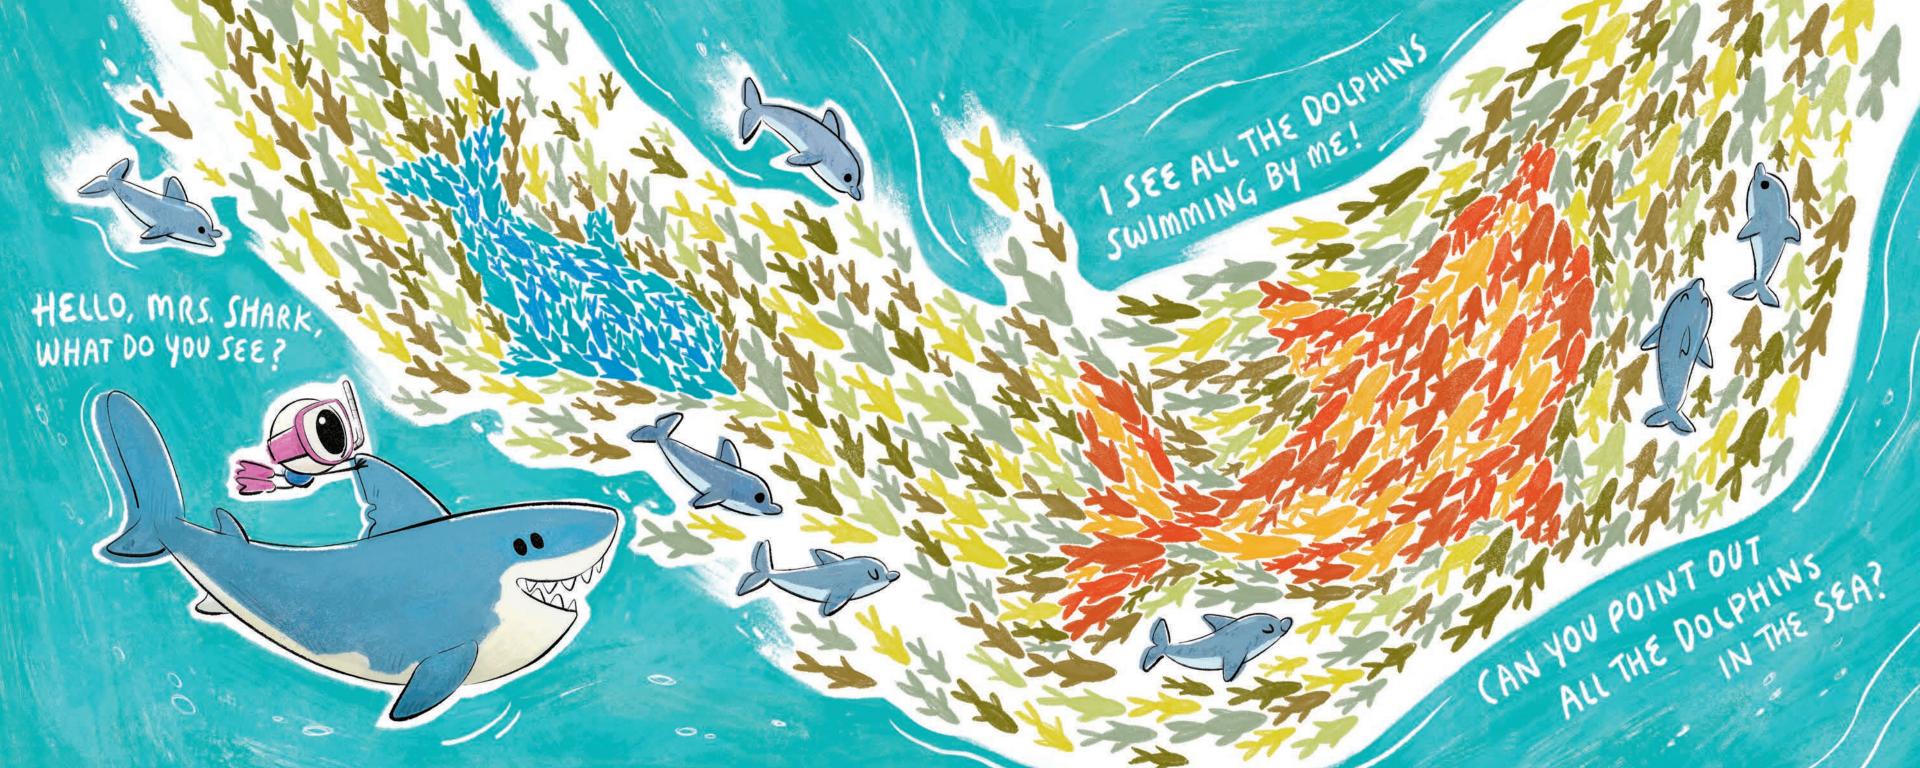

## Did your child find all the creatures on each page?

The creatures in **blue** will be visible to all children. However, a child with color vision deficiency (CVD) may have trouble seeing some of the **pink** creatures.

#### Did you know CVD affects 1 in 12 males in the world?

Children with color vision deficiency (CVD), commonly known as color blindness, see the world in a unique way. This means some children cannot distinguish between certain shades of colors like reds and greens, and yellows and blues.

It's important to find out how a child sees at a young age, because when color vision deficiency is diagnosed early, they can better understand how they see the world.