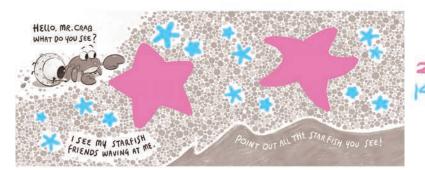

HELLO, MR. CRAB WHAT DO YOU SEE? FRIENDS WAVING AT ME. WHAT A JOURNEY WE HAD, JUST YOU AND ME.

WASN'T IT FUN TO LEARN HOW WE SEE?

## Did your child find all the creatures on each page?

The creatures in **blue** will be visible to all children. However, a child with color vision deficiency (CVD) may have trouble seeing some of the **pink** creatures.