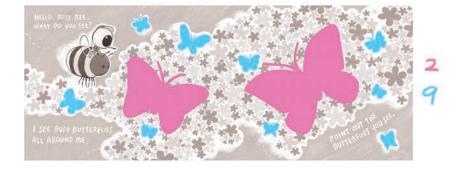

## Did your child find all the creatures on each page?

The creatures in **blue** will be visible to all children. However, a child with color vision deficiency (CVD) may have trouble seeing some of the **pink** creatures.

#### Did you know CVD affects 1 in 12 males in the world?

Children with color vision deficiency (CVD), commonly known as color blindness, see the world in a unique way. This means some children cannot distinguish between certain shades of colors like reds and greens, and yellows and blues.