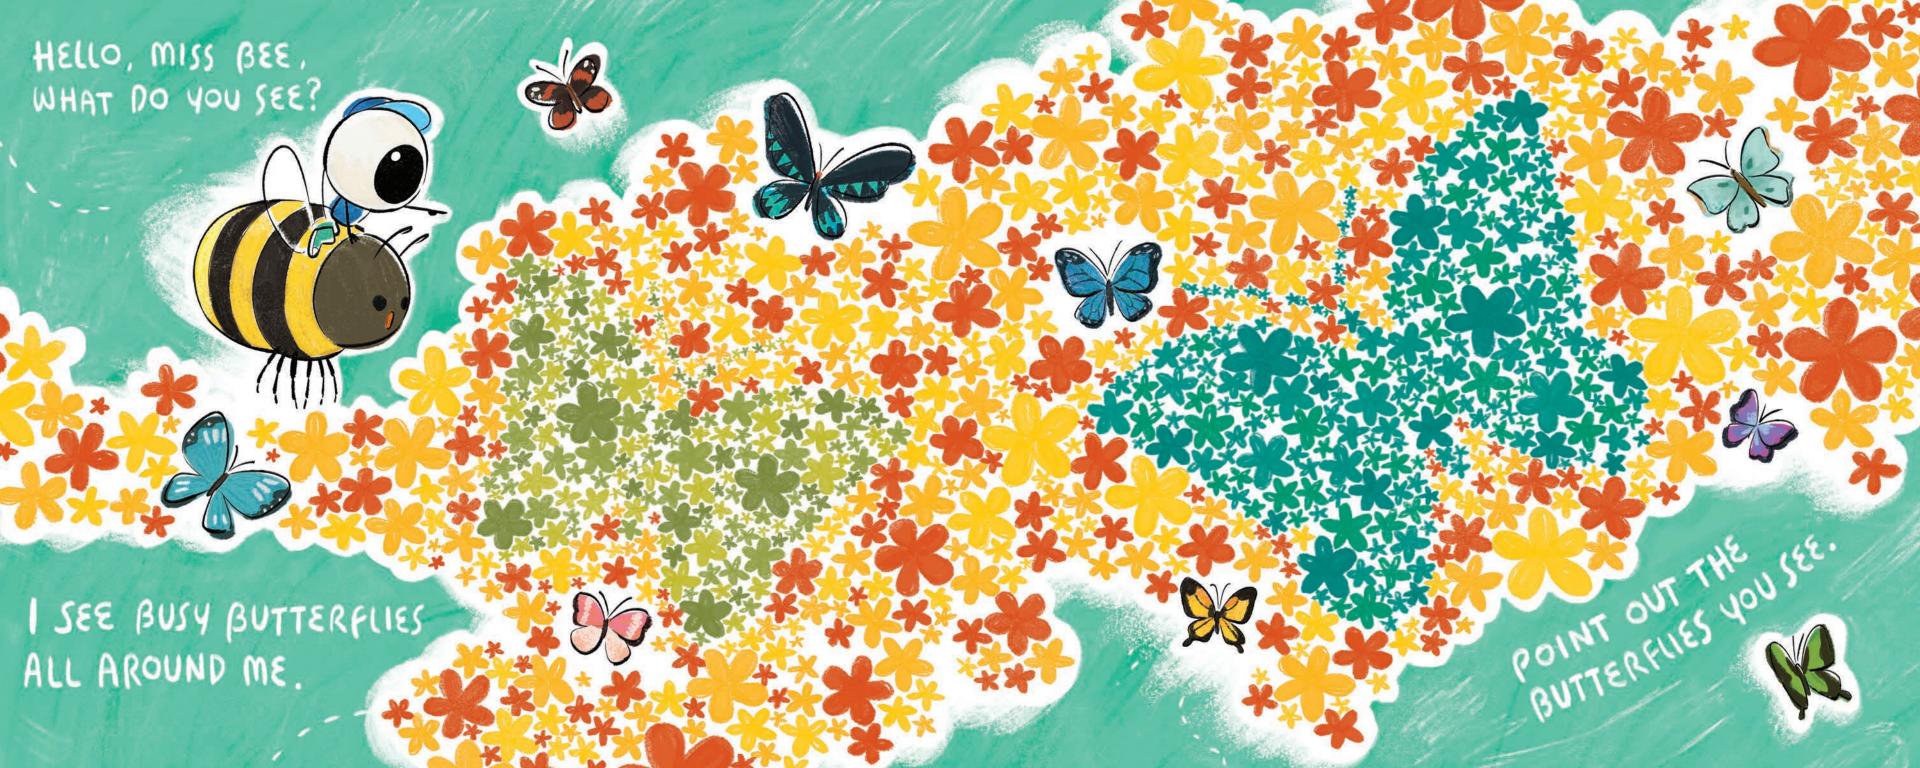

## Did your child find all the creatures on each page?

The creatures in **blue** will be visible to all children. However, a child with color vision deficiency (CVD) may have trouble seeing some of the **pink** creatures.

#### Did you know CVD affects 1 in 12 males in the world?

Children with color vision deficiency (CVD), commonly known as color blindness, see the world in a unique way. This means some children cannot distinguish between certain shades of colors like reds and greens, and yellows and blues.