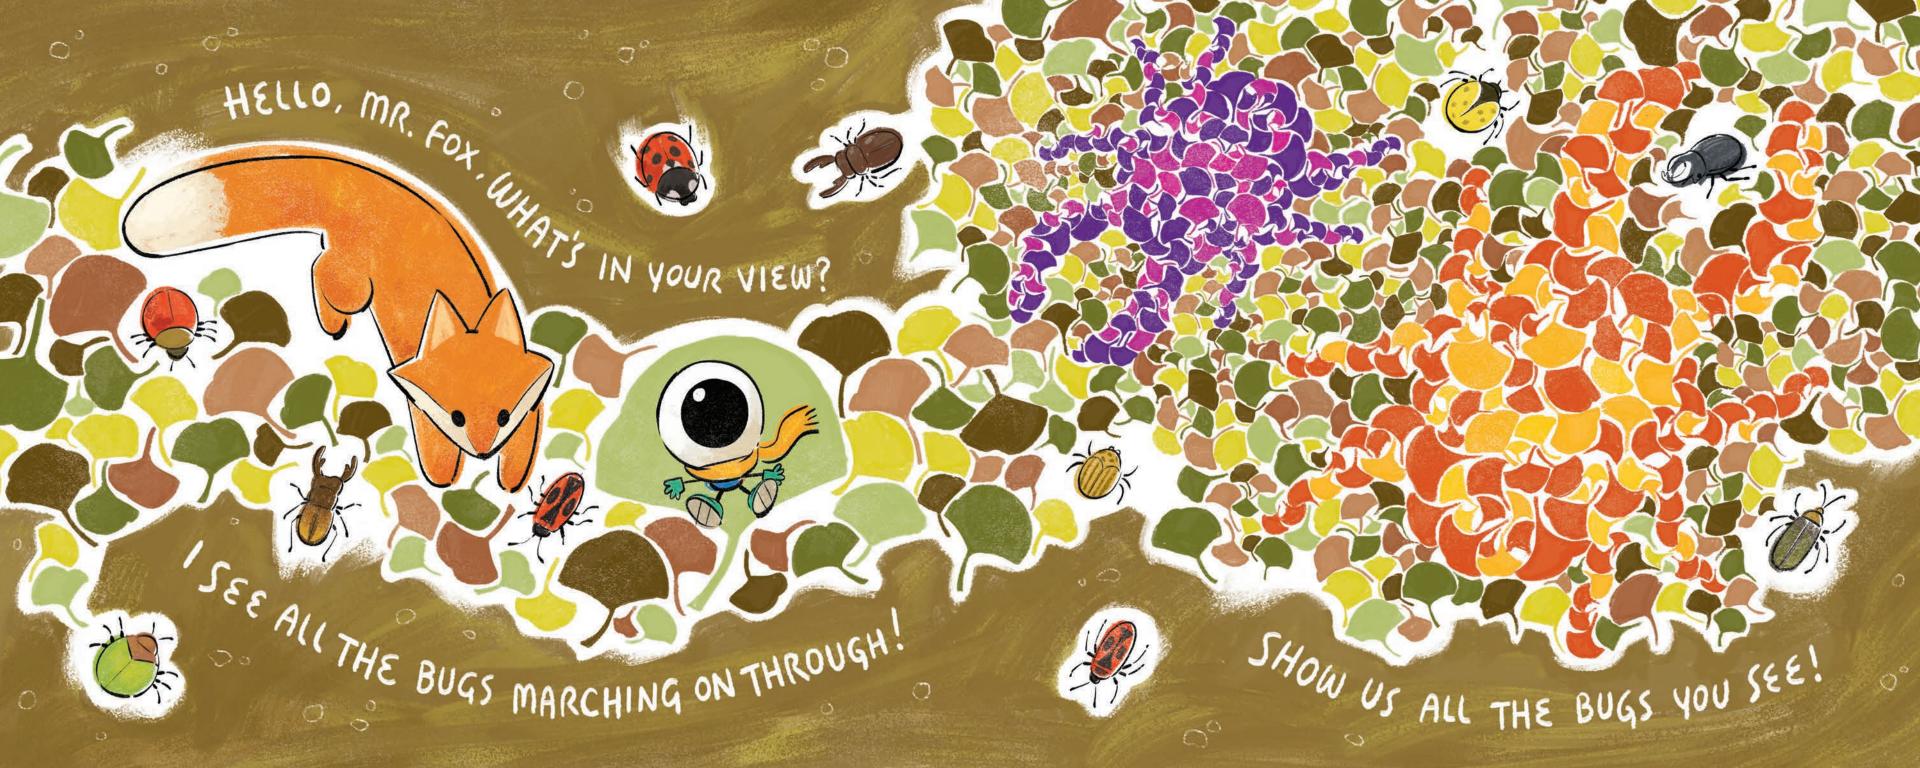

## Did your child find all the creatures on each page?

The creatures in **blue** will be visible to all children. However, a child with color vision deficiency (CVD) may have trouble seeing some of the **pink** creatures.

#### Did you know CVD affects 1 in 12 males in the world?

Children with color vision deficiency (CVD), commonly known as color blindness, see the world in a unique way. This means some children cannot distinguish between certain shades of colors like reds and greens, and yellows and blues.

It's important to find out how a child sees at a young age, because when color vision deficiency is diagnosed early, they can better understand how they see the world.