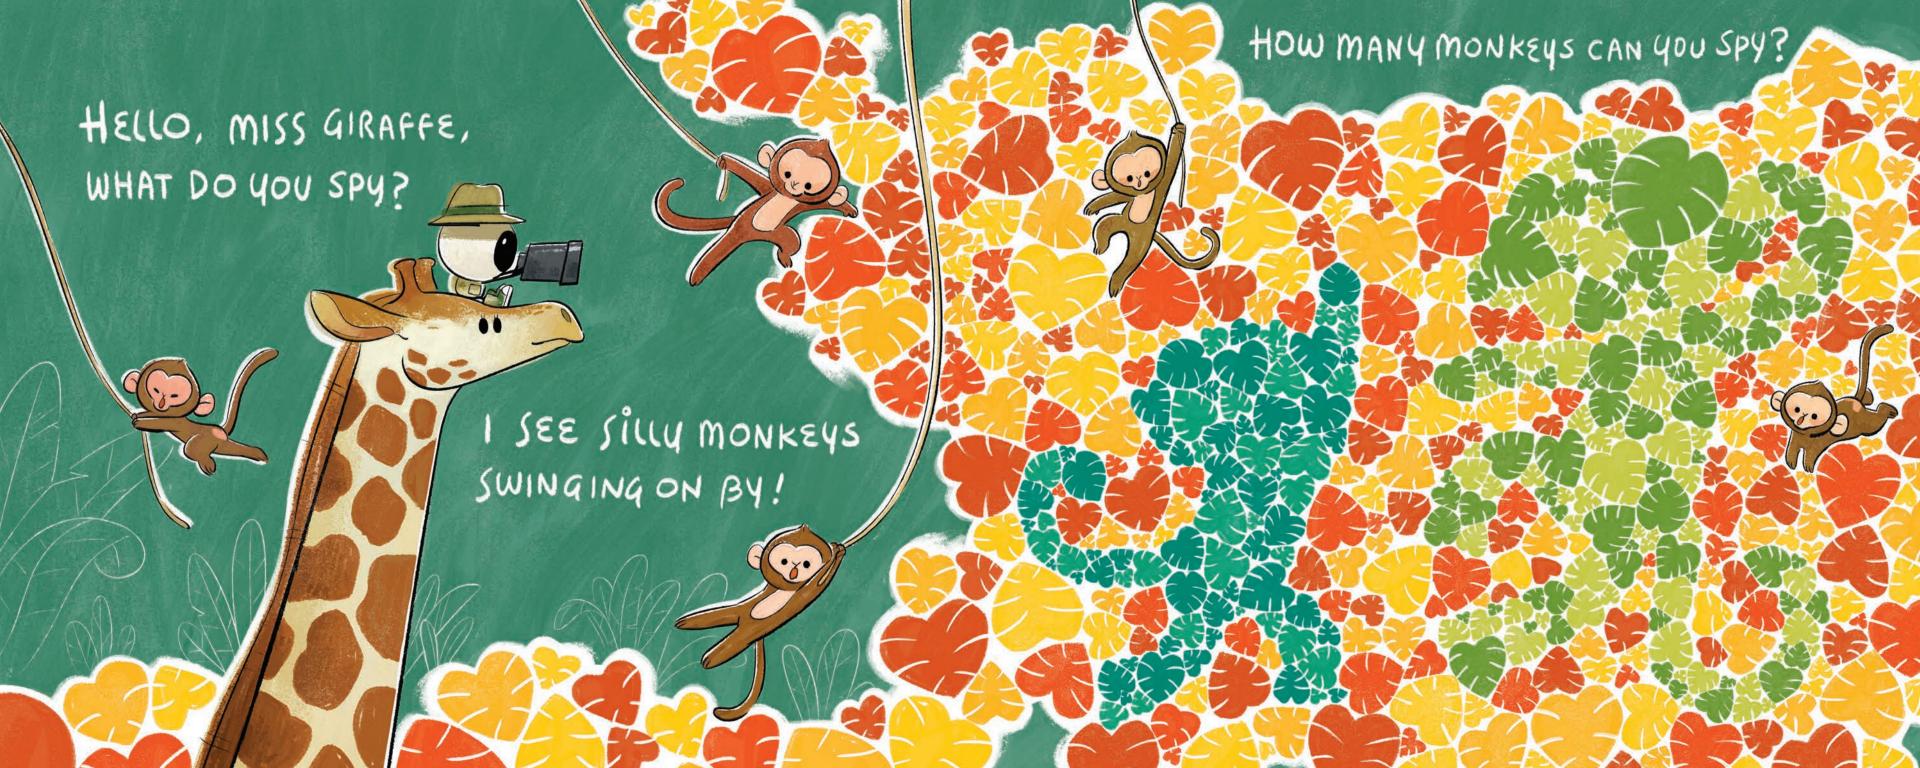

## Did your child find all the creatures on each page?

The creatures in **blue** will be visible to all children. However, a child with color vision deficiency (CVD) may have trouble seeing some of the **pink** creatures.

#### Did you know CVD affects 1 in 12 males in the world?

Children with color vision deficiency (CVD), commonly known as color blindness, see the world in a unique way. This means some children cannot distinguish between certain shades of colors like reds and greens, and yellows and blues.