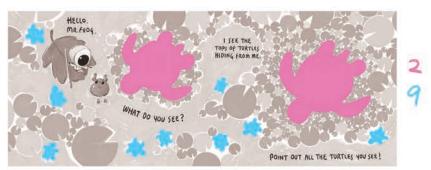

## Did your child find all the creatures on each page?

The creatures in **blue** will be visible to all children. However, a child with color vision deficiency (CVD) may have trouble seeing some of the **pink** creatures.

#### Did you know CVD affects 1 in 12 males in the world?

Children with color vision deficiency (CVD), commonly known as color blindness, see the world in a unique way. This means some children cannot distinguish between certain shades of colors like reds and greens, and yellows and blues.