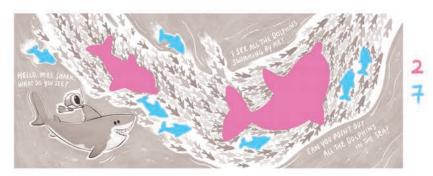

## Did your child find all the creatures on each page?

The creatures in **blue** will be visible to all children. However, a child with color vision deficiency (CVD) may have trouble seeing some of the **pink** creatures.