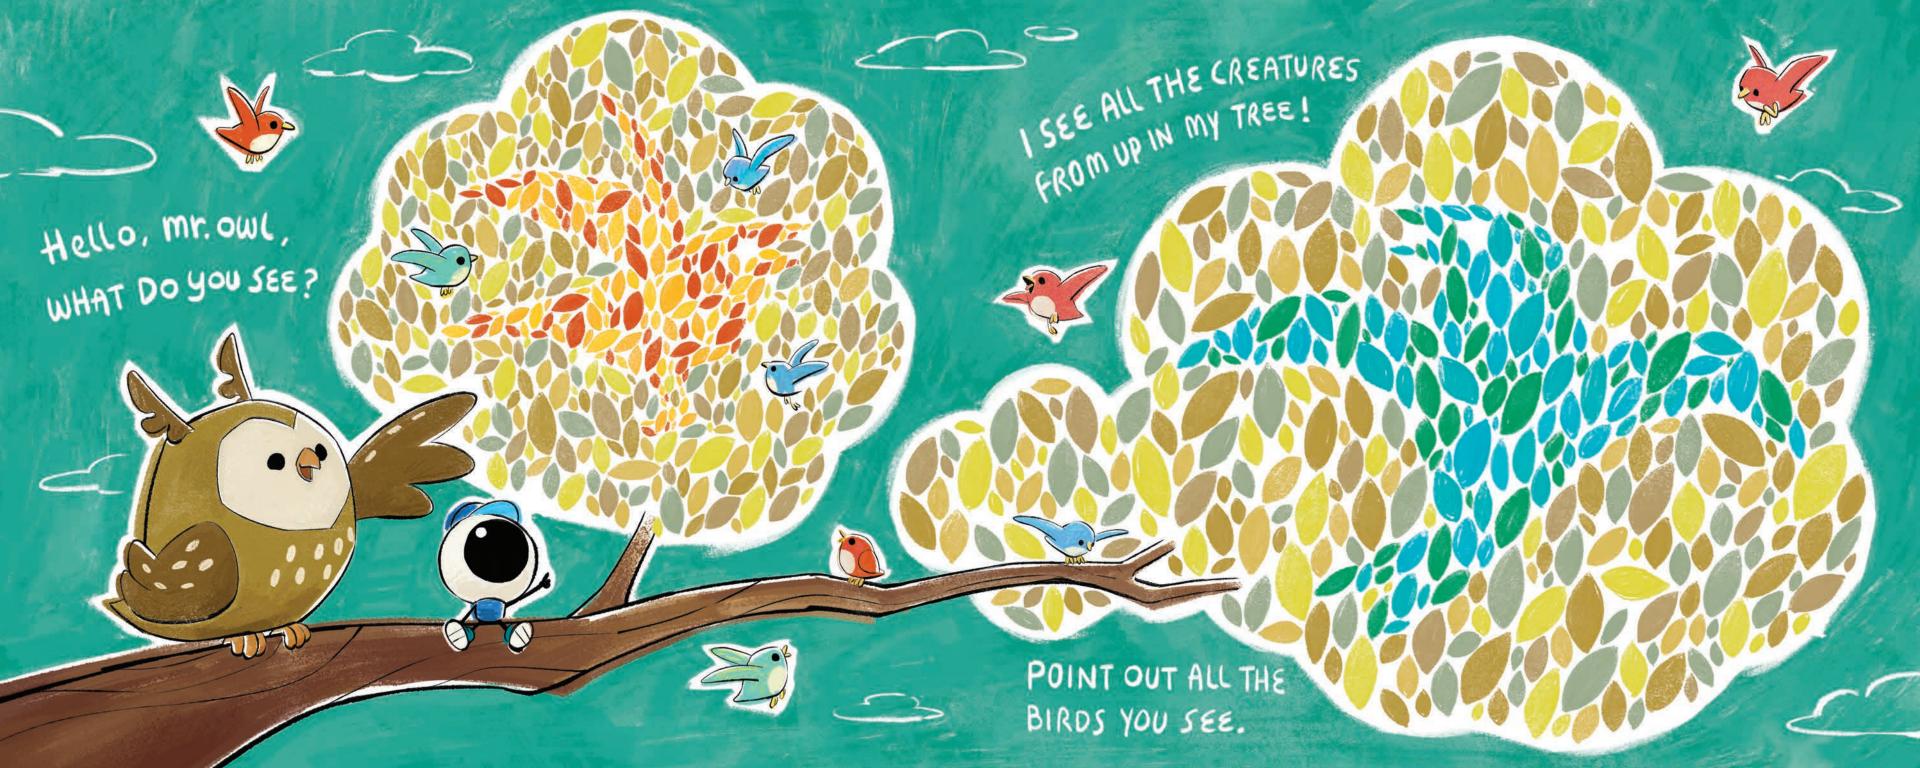

## Did your child find all the creatures on each page?

The creatures in **blue** will be visible to all children. However, a child with color vision deficiency (CVD) may have trouble seeing some of the **pink** creatures.

#### Did you know CVD affects 1 in 12 males in the world?

Children with color vision deficiency (CVD), commonly known as color blindness, see the world in a unique way. This means some children cannot distinguish between certain shades of colors like reds and greens, and yellows and blues.

It's important to find out how a child sees at a young age, because when color vision deficiency is diagnosed early, they can better understand how they see the world.