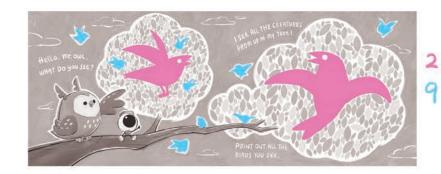

## Did your child find all the creatures on each page?

The creatures in **blue** will be visible to all children. However, a child with color vision deficiency (CVD) may have trouble seeing some of the **pink** creatures.

#### Did you know CVD affects 1 in 12 males in the world?

Children with color vision deficiency (CVD), commonly known as color blindness, see the world in a unique way. This means some children cannot distinguish between certain shades of colors like reds and greens, and yellows and blues.