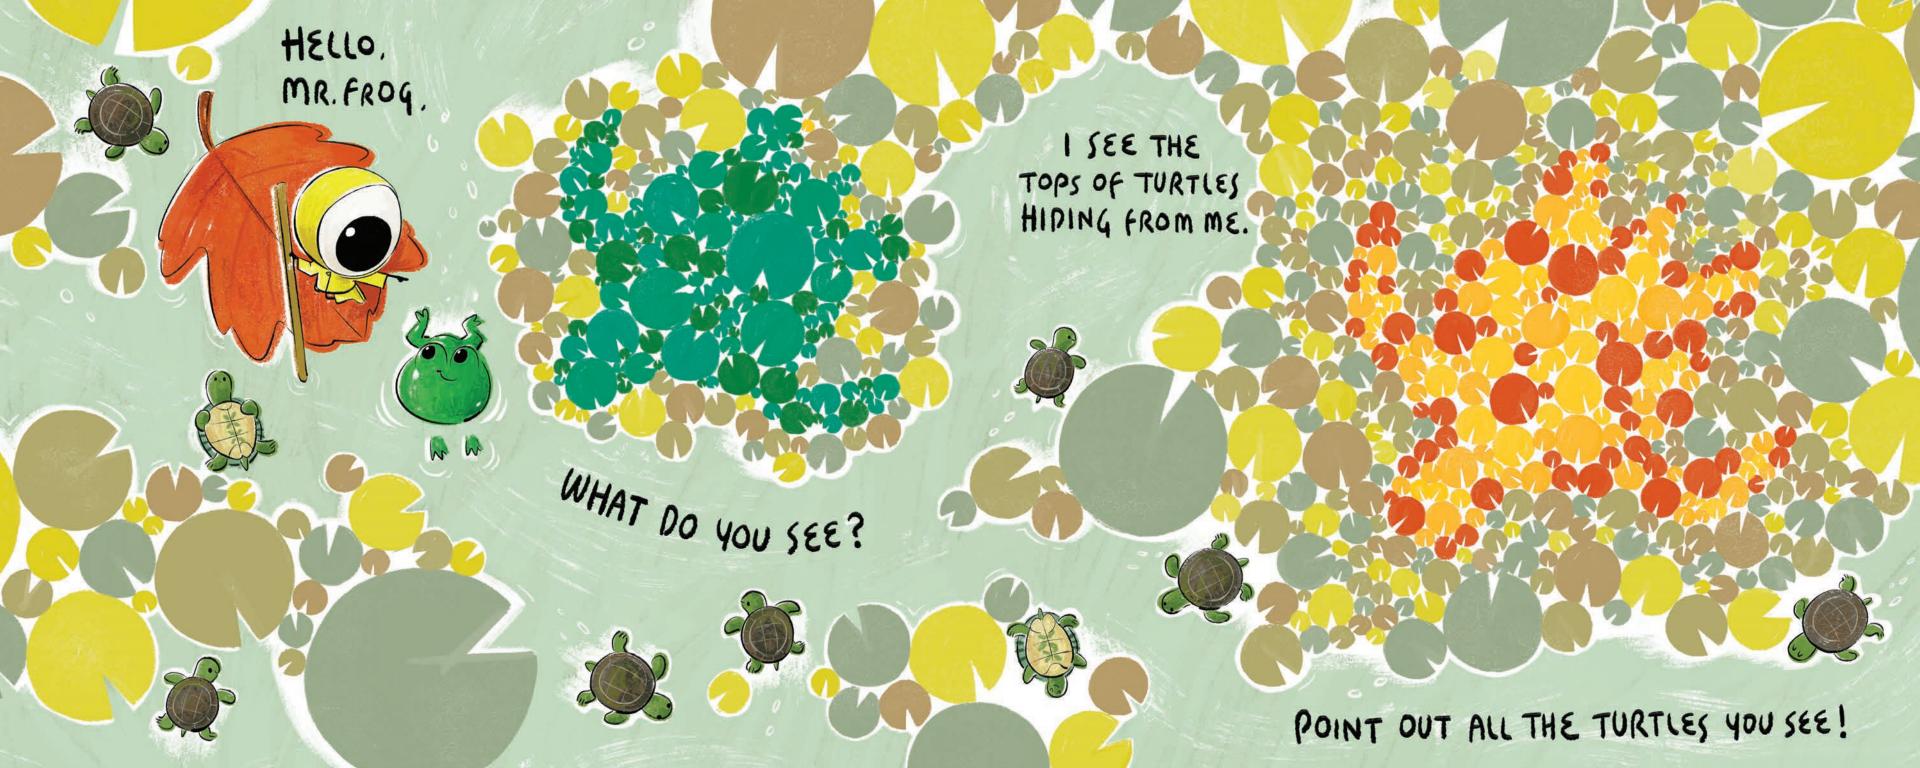

## Did your child find all the creatures on each page?

The creatures in **blue** will be visible to all children. However, a child with color vision deficiency (CVD) may have trouble seeing some of the **pink** creatures.

#### Did you know CVD affects 1 in 12 males in the world?

Children with color vision deficiency (CVD), commonly known as color blindness, see the world in a unique way. This means some children cannot distinguish between certain shades of colors like reds and greens, and yellows and blues.