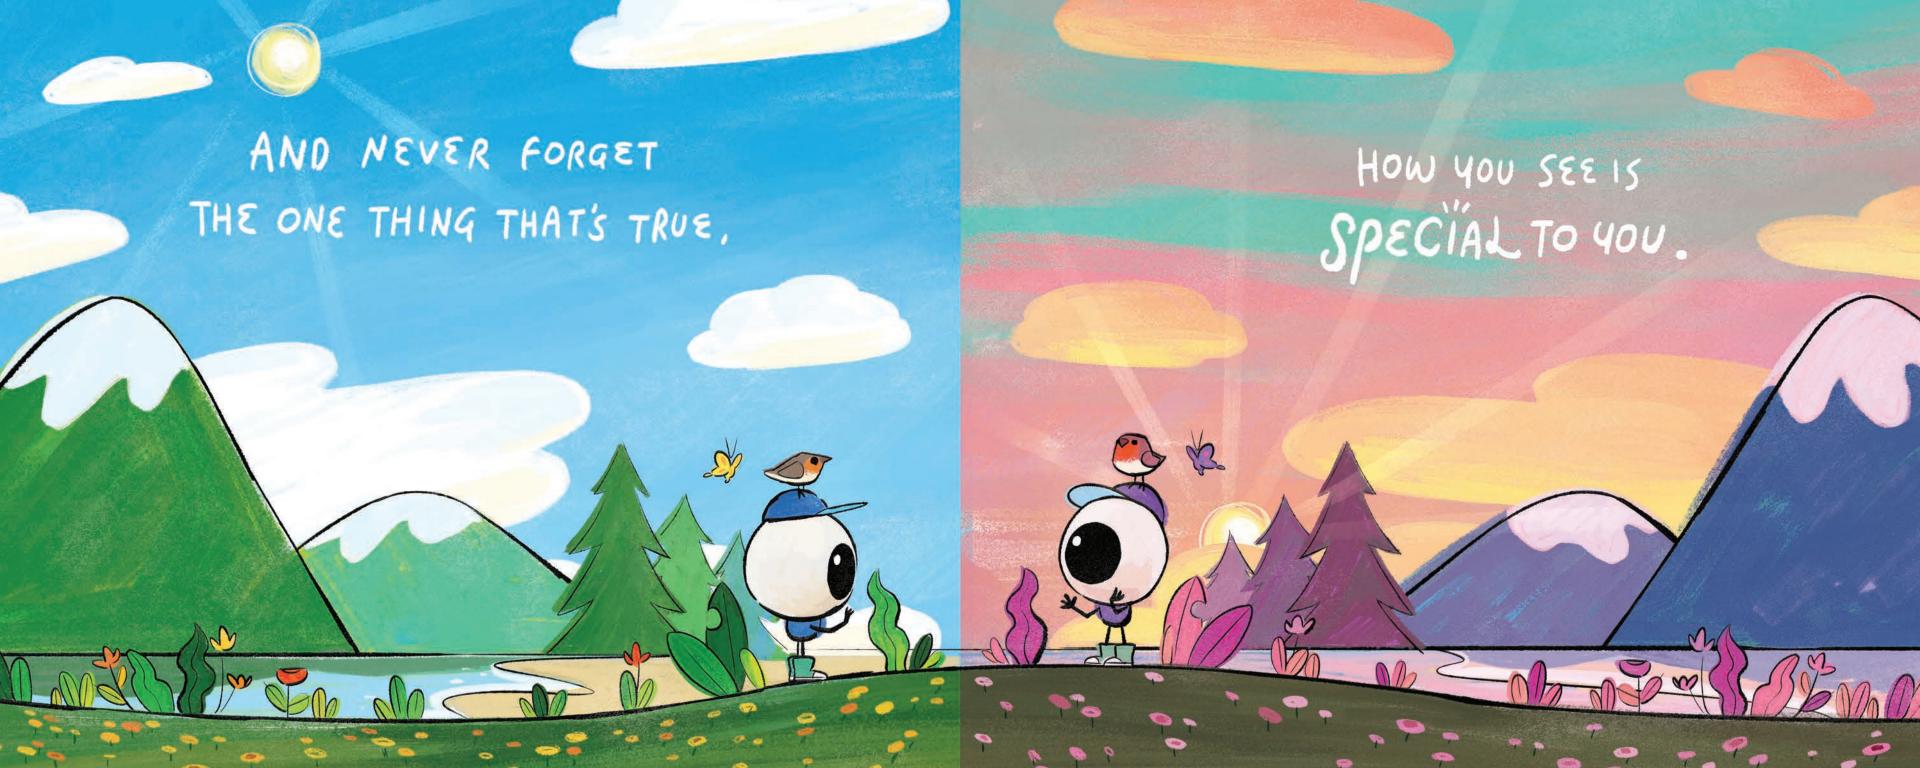

## Did your child find all the creatures on each page?

The creatures in **blue** will be visible to all children. However, a child with color vision deficiency (CVD) may have trouble seeing some of the **pink** creatures.

#### Did you know CVD affects 1 in 12 males in the world?

Children with color vision deficiency (CVD), commonly known as color blindness, see the world in a unique way. This means some children cannot distinguish between certain shades of colors like reds and greens, and yellows and blues.