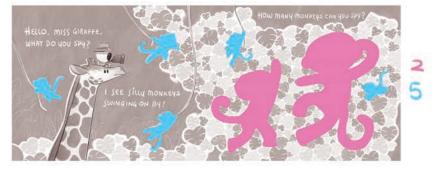

## Did your child find all the creatures on each page?

The creatures in **blue** will be visible to all children. However, a child with color vision deficiency (CVD) may have trouble seeing some of the **pink** creatures.