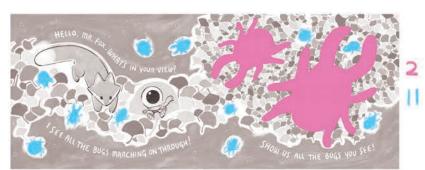

## Did your child find all the creatures on each page?

The creatures in **blue** will be visible to all children. However, a child with color vision deficiency (CVD) may have trouble seeing some of the **pink** creatures.