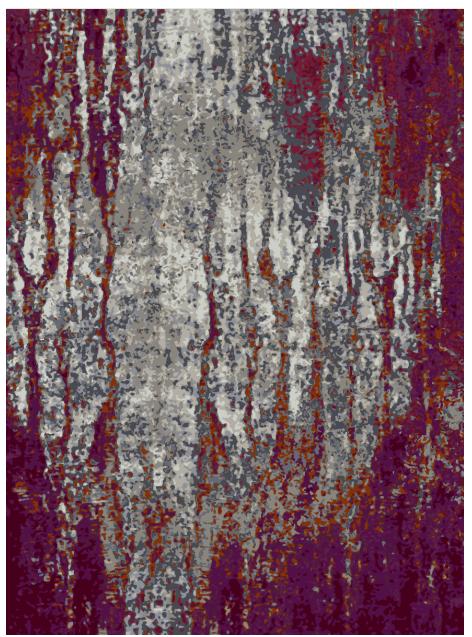

## Movement

Vivid kinetic patterns evoke the unexpected interplay between elements such as air, water, vegetation and metal. Their dynamic interactions with each other bring to mind the unpredictable drama and power that erupts when forces of nature converge with vigorous fluidity and grace.