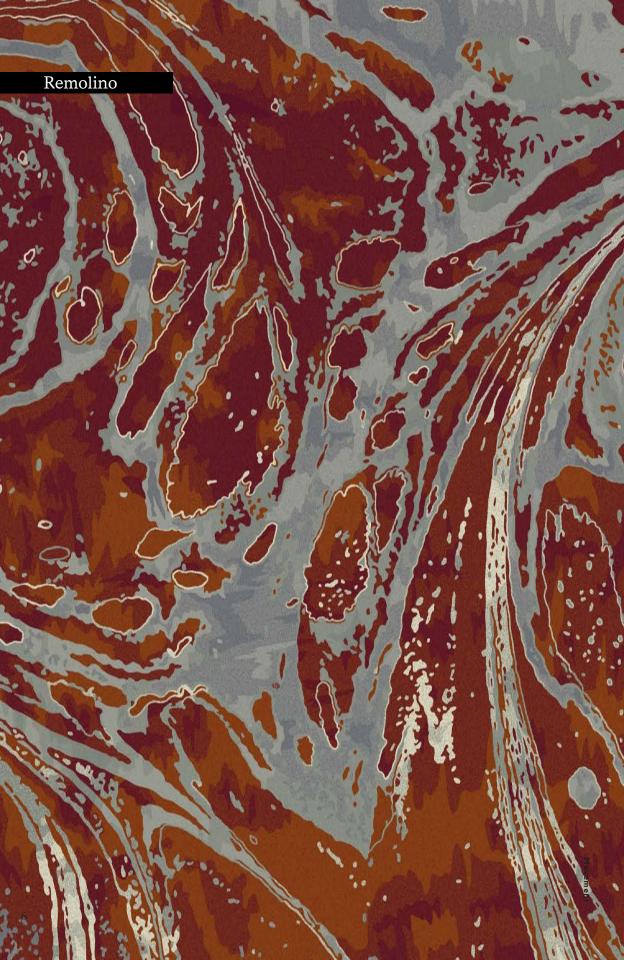

## Movement

Vivid kinetic patterns evoke the unexpected interplay between elements such as air, water, vegetation and metal. Their dynamic interactions with each other bring to mind the unpredictable drama and power that erupts when forces of nature converge with vigorous fluidity and grace.