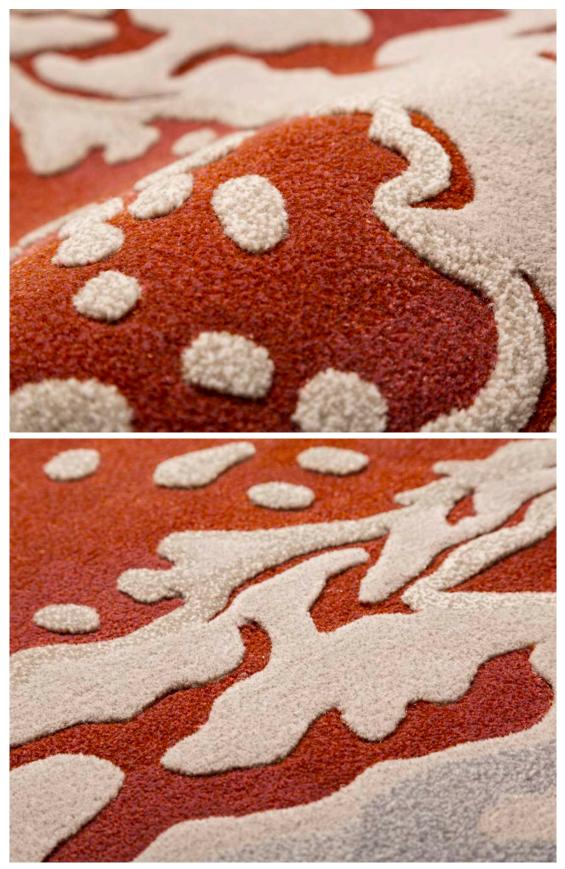

## Movement

Vivid kinetic patterns evoke the unexpected interplay between elements such as air, water, vegetation and metal. Their dynamic interactions with each other bring to mind the unpredictable drama and power that erupts when forces of nature converge with vigorous fluidity and grace.