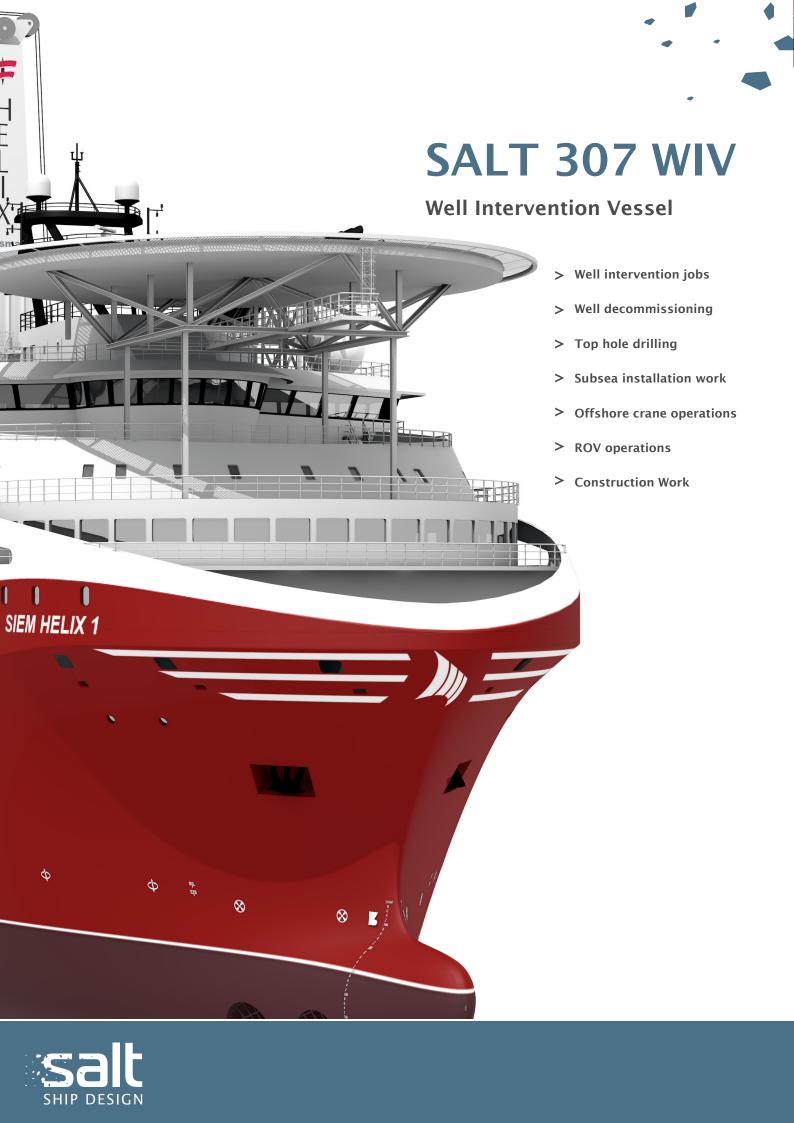

# SALT 307 WIV

## **Well Intervention Vessel**



#### MAIN CHARACTERISTICS

| Length overall                                | 157,60 m        |
|-----------------------------------------------|-----------------|
| Breadth moulded                               | 31,00 m         |
| Depth to 1st deck                             | 13,00 m         |
| Deadweight @ 8,5 m                            | 12.500 t        |
| Max. speed                                    | 17 kts          |
| Service speed                                 | 14 kts          |
| Main generator sets                           | total 25360 ekW |
| CP propellers - Ø4800mm                       | 2 x 6000 kW     |
| Tunnel thrusters, aft (CP)                    | 3 x 3000 kW     |
| Tunnel thrusters, forward (CP)