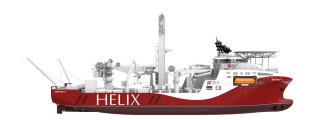

# SALT 307 WIV

## **Well Intervention Vessel**



#### MAIN CHARACTERISTICS

| Length overall                                | 157,60 m        |
|-----------------------------------------------|-----------------|
| Breadth moulded                               | 31,00 m         |
| Depth to 1st deck                             | 13,00 m         |
| Deadweight @ 8,5 m                            | 12.500 t        |
| Max. speed                                    | 17 kts          |
| Service speed                                 | 14 kts          |
| Main generator sets                           | total 25360 ekW |
| CP propellers - Ø4800mm                       | 2 x 6000 kW     |
| Tunnel thrusters, aft (CP)                    | 3 x 3000 kW     |
| Tunnel thrusters, forward (CP)                | 2 x 2200 kW     |
| Retractable azimuth t