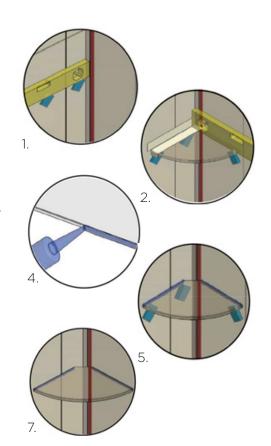

- 1. PREPARATION: Clean area shelf is being adhered to ensuring it is free of any dust, soap scum, cleaners or any other substance.
- 2. APPLY STABILISER BLOCKS: Use a level to determine the shelf position and apply stabiliser blocks by removing the adhesive backing and pressing them firmly onto the wall.
- LEVEL THE SHELF: Place the shelf in position to confirm that it is level. If required, adjust the stabiliser blocks to suit. Optional - apply masking tape to shelf/ wall to prevent beeding of the adhesive onto the wall or shelf.
- 4. APPLY ADHESIVE: Remove shelf from trial position and put a thin bead of adhesive down both edges of shelf
- 5. PLACEMENT: Carefully place shelf on stabiliser blocks and gently push into corner. Remove any excess adhesive. Check the level and add additional blocks to top of shelf to hold in place while adhesive cures.
- 6. CLEANING: Clean up adhesive with spatula. Remove Insulation/Gaffa tape.
- 7. CURING: After 48 hours remove stabliser blocks.