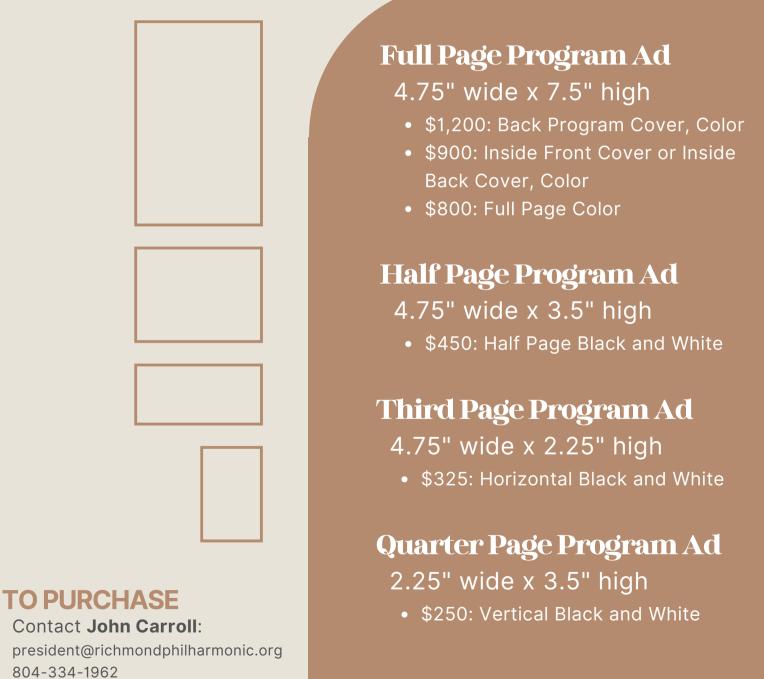

# Advertisements

### **OUR PROGRAM**

Audience members at all of our concerts receive a program guide. More than 1,000 people see it each year. The cover is printed on sturdy, glossy paper that resists curling. Richmond Philharmonic patrons are families and individuals from all around the Greater Richmond area.