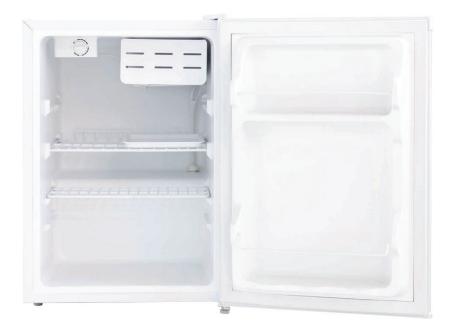

## 65L Bar Fridge, White EBF69W

| Features               | Cleaning                | Energy Efficiency                | Product Weight                            |
|------------------------|-------------------------|----------------------------------|-------------------------------------------|
| 65 Litre capacity      | Durable exterior finish | Energy Rating (MEPS): 3.5 stars  | Gross Weight: 18.3kg / Net Weight: 16.8kg |
| Adjustable thermostat  | Single piece interior   |                                  |                                           |
| Reversible door        | Manual defrost          | Requirements                     | Product Dimensions                        |
| Manual defrost         |                         | Rated Power: 220–240V (10A plug) | Packaged (w, d, h mm): 465 × 542 × 642mm  |
|                        | Safety                  |                                  | Physical (w, d, h mm): 445 × 510 × 630mm  |
| Storage Features       | Adjustable feet         |                                  |                                           |
| 2 × steel wire shelves |                         |                                  | 2 Year Warranty                           |
| Cooling compartment    |                         |                                  |                                           |
| Door storage           |                         |                                  |                                           |