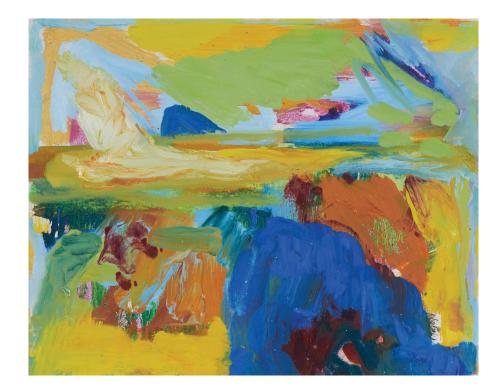

Ochre Lawson, *Sunlit Gorge*, 2023, oil on birch, box framed in Vic Ash, 30 x 25cm Price (inc GST): \$1,100 (Sold)