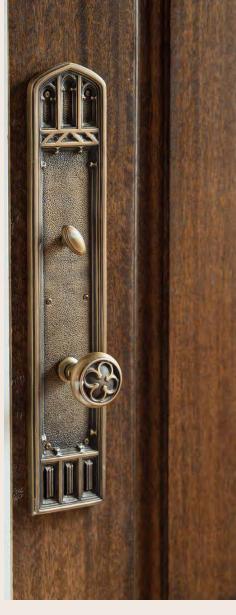

#### ARTISAN CRAFTED DESIGN

Bespoke inside and out: Each home is an artistic expression, not mass-produced.

Designer natural stone or porcelain tile, custom metalwork, designer lights & fixtures.

Handcrafted copper gas lanterns on fronts, salvage/reclaimed pieces like doors & newel posts.

#### BESPOKE TOUCHES

Handcrafted copper gas lanterns on fronts of houses.

Salvage/reclaimed pieces like front doors, newel posts.

Bespoke trim details.