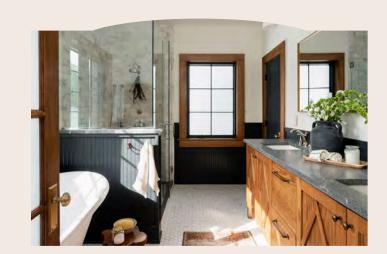

### LIVE ARTFULLY WELL

Each element, from handcrafted metal work to elevated essentials, reflects a deep commitment to beauty and your well-being.

#### ARTISAN CRAFTED DESIGN

Bespoke inside and out: Each home is an artistic expression, not mass-produced.

Designer natural stone or porcelain tile, custom metalwork, designer lights & fixtures.

Handcrafted copper gas lanterns on fronts, salvage/reclaimed pieces like doors & newel posts.

## ELEVATED LIVING ESSENTIALS

Commercial appliance packages, instant hot water heaters, aluminum-clad windows.

Soapstone/marble/granite countertops, custom inset cabinet doors with soft close.

Natural wood floors, designer hardware, door handles, knobs.