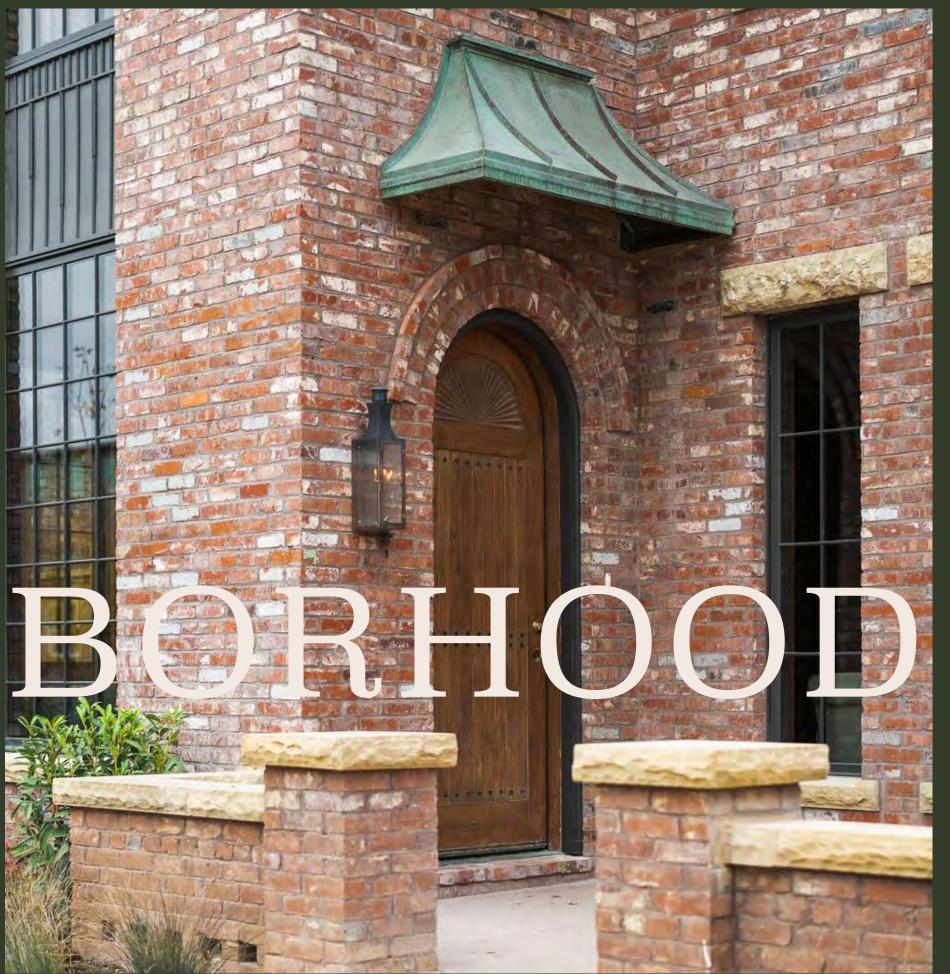

## WELCOME TO PARK DISTRICT

Discover Townsend amidst Park District, an intimate neighborhood within the charm and bustle of downtown Edmond.

#### ARTISAN CRAFTED DESIGN

Bespoke inside and out: Each home is an artistic expression, not mass-produced.

Designer natural stone or porcelain tile, custom metalwork, designer lights & fixtures.

Handcrafted copper gas lanterns on fronts, salvage/reclaimed pieces like doors & newel posts.

#### BESPOKE TOUCHES

Handcrafted copper gas lanterns on fronts of houses.

Salvage/reclaimed pieces like front doors, newel posts.

Bespoke trim details.