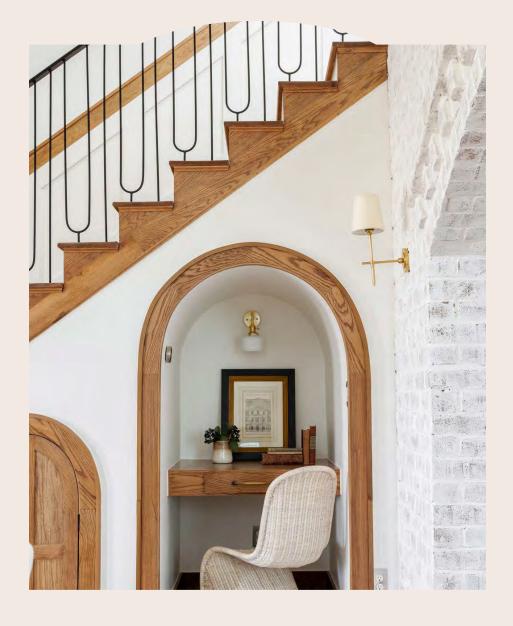

#### ARTISAN CRAFTED DESIGN

Bespoke inside and out: Each home is an artistic expression, not mass-produced.

Designer natural stone or porcelain tile, custom metalwork, designer lights & fixtures.

Handcrafted copper gas lanterns on fronts, salvage/reclaimed pieces like doors & newel posts.

High ceilings, bespoke trim details, no wasted or cheap space.

Holistic interior design and architecture for optimal use and flow.