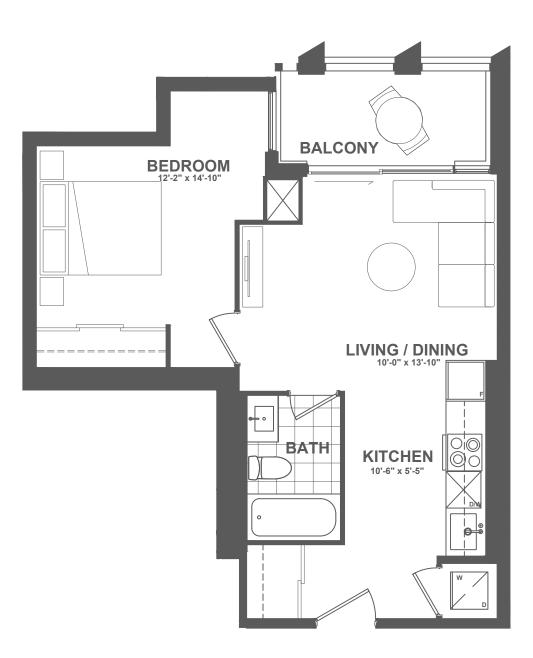

## A20-541

1 BEDROOM | 1 BATH INTERIOR: 541 sq.ft. EXTERIOR: 65 sq.ft. TOTAL: 606 sq.ft.

FLOOR 2 • SUITE 218

DEVELOPMENT

FLOOR 3 • SUITE 320