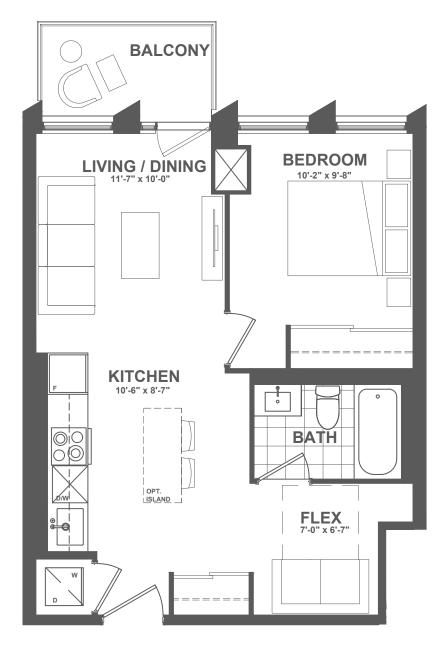

# B A2-547

1 BEDROOM + FLEX | 1 BATH INTERIOR: 547 sq.ft. EXTERIOR: 50 sq.ft. TOTAL: 597 sq.ft.

FLOOR 2 • SUITE 206

FLOOR 3 • SUITE 308

FLOOR 7 • SUITE 708