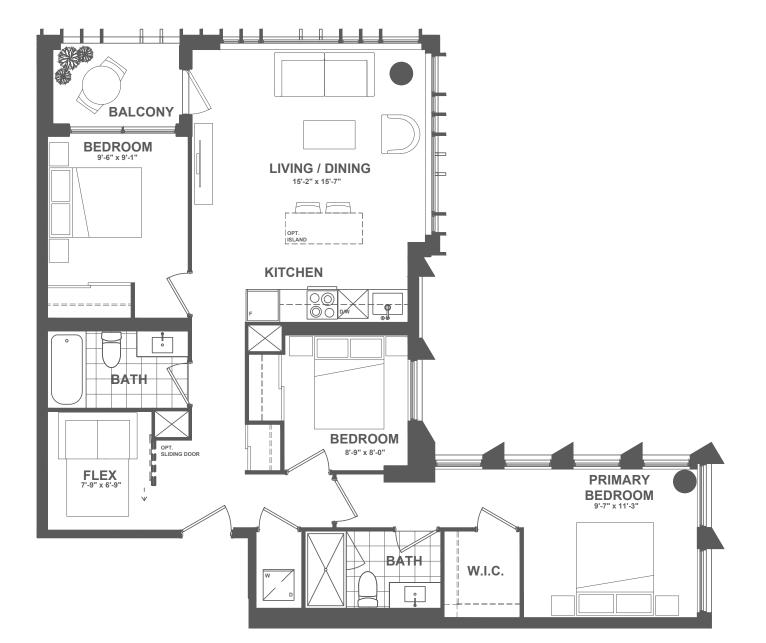

# C7-838

2 BEDROOM + FLEX | 2 BATH INTERIOR: 838 sq.ft. EXTERIOR: 95 sq.ft. TOTAL: 933 sq.ft.

FLOOR 2 • SUITE 257

FLOOR 3 • SUITE 364