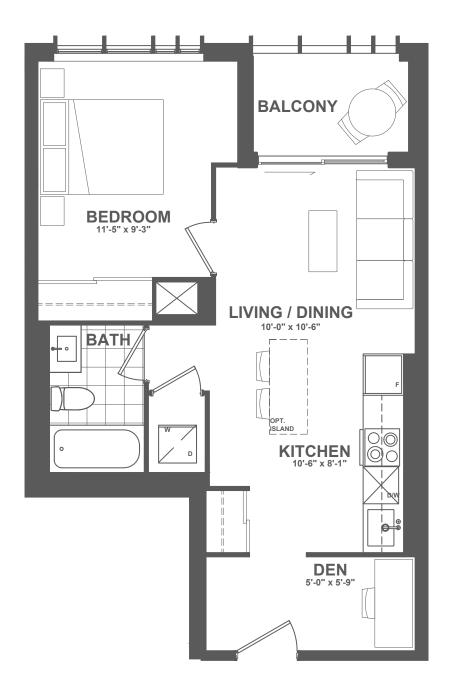

#### B8 - 593

1 BEDROOM + DEN | 2 BATH INTERIOR: 593 SQ.FT. EXTERIOR: 50 SQ.FT. TOTAL: 643 SQ.FT.

FLOOR 2 • SUITES 225, 242 + 253