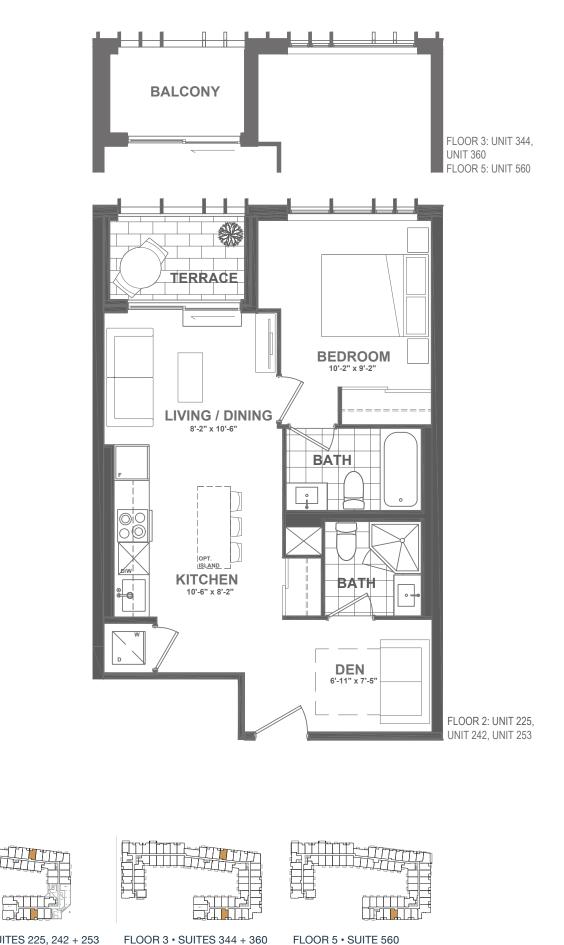

#### B8 - 593

1 BEDROOM + DEN | 2 BATH INTERIOR: 593 SQ.FT. EXTERIOR: 50 SQ.FT. TOTAL: 643 SQ.FT.

FLOOR 2 • SUITES 225, 242 + 253

FLOOR 3 • SUITE 356