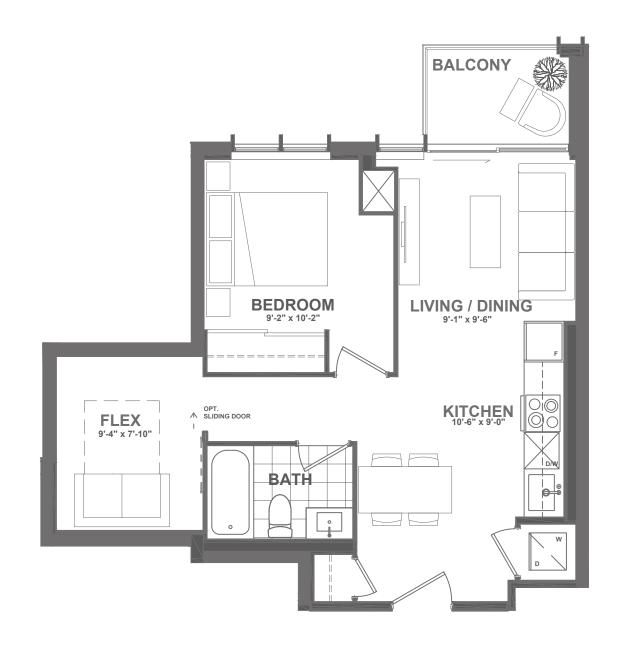

# B A2-547

1 BEDROOM + FLEX | 1 BATH INTERIOR: 547 sq.ft. EXTERIOR: 50 sq.ft. TOTAL: 597 sq.ft.

FLOOR 2 • SUITE 206

FLOOR 3 • SUITE 308

FLOOR 7 • SUITE 708