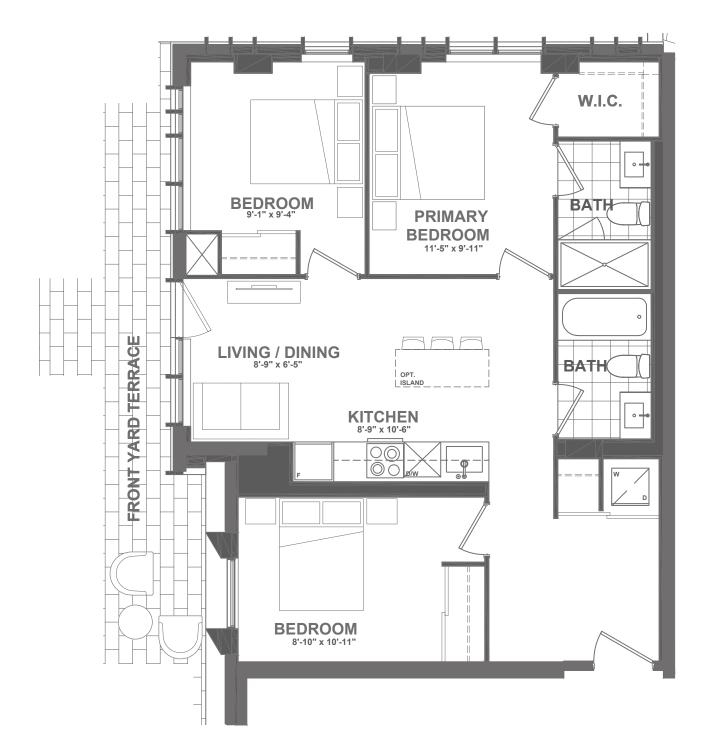

## D C8-1055

3 BEDROOM + FLEX | 2 BATH INTERIOR: 1,055 SQ.FT. EXTERIOR: 50 SQ.FT. TOTAL: 1,105 SQ.FT.

Floorplan drawings are not to scale. Materials, specifications and floor plans are subject to change without notice. All renderings are artist's concept. All floor plans and dimensions are approximate. Actual usable floor space may vary from the stated floor area. Patio/balcony/exterior areas may vary. Windows, room/area dimensions & square feet may vary due to location within building. Unit may be a reverse/mirror layout of that being shown. Furniture not included. E. & O. E.

FLOOR 3 • SUITE 356