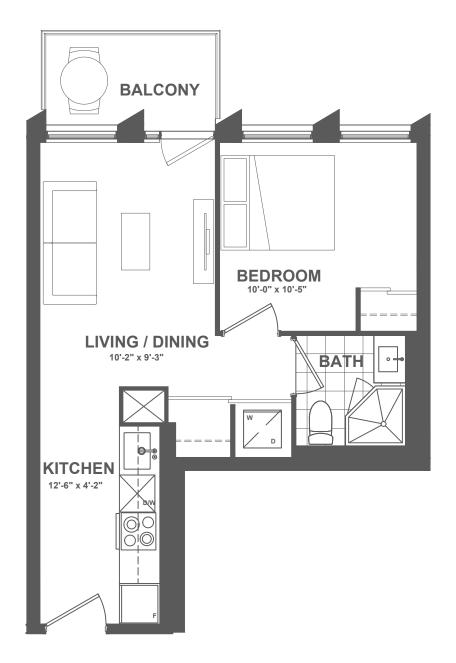

## A20-541

1 BEDROOM | 1 BATH INTERIOR: 541 sq.ft. EXTERIOR: 65 sq.ft. TOTAL: 606 sq.ft.

FLOOR 2 • SUITE 218

DEVELOPMENT

FLOOR 3 • SUITE 320