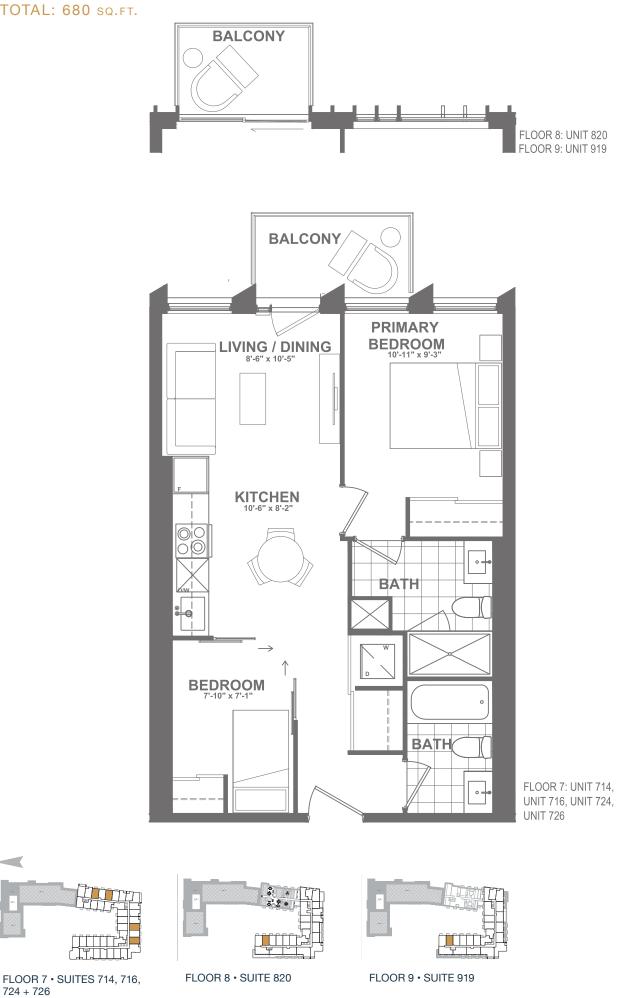

#### C B2.2-630

DEVELOPMENT

2 BEDROOM | 2 BATH INTERIOR: 630 SQ.FT. EXTERIOR: 50 SQ.FT. TOTAL: 680 SQ.FT.