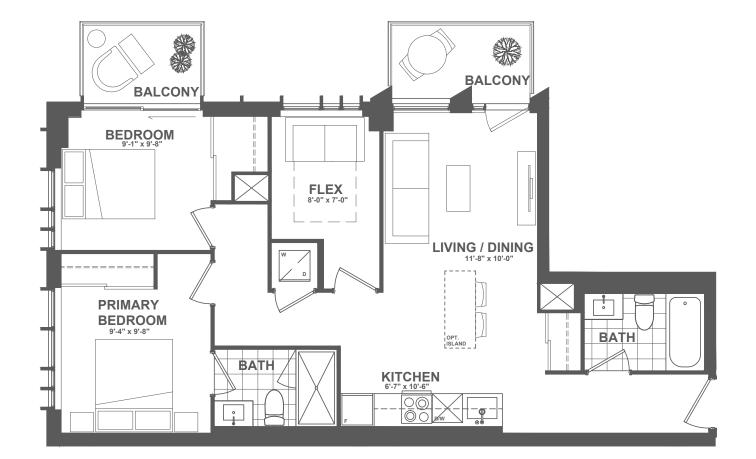

L: 605 sq.ft.





 $\checkmark$ 



FLOOR 6 • SUITE 633



FLOOR 7 • SUITE 733

olan drawings are not to scale. Materials, specifications and floor plans a

#### B8 - 593

1 BEDROOM + DEN | 2 BATH INTERIOR: 593 SQ.FT. EXTERIOR: 50 SQ.FT. TOTAL: 643 SQ.FT.





FLOOR 2 • SUITES 225, 242 + 253



# B A2-547

1 BEDROOM + FLEX | 1 BATH INTERIOR: 547 sq.ft. EXTERIOR: 50 sq.ft. TOTAL: 597 sq.ft.





FLOOR 2 • SUITE 206



FLOOR 3 • SUITE 308





FLOOR 7 • SUITE 708



#### B25-586

DEVELOPMENT

1 BEDROOM + FLEX | 1 BATH INTERIOR: 586 sq.ft. EXTERIOR: 45 sq.ft. TOTAL: 631 sq.ft.







#### C B2.2-630

DEVELOPMENT

2 BEDROOM | 2 BATH INTERIOR: 630 SQ.FT. EXTERIOR: 50 SQ.FT. TOTAL: 680 SQ.FT.





# C7-838

2 BEDROOM + FLEX | 2 BATH INTERIOR: 838 sq.ft. EXTERIOR: 95 sq.ft. TOTAL: 933 sq.ft.







FLOOR 2 • SUITE 257



FLOOR 3 • SUITE 364



## D6-878

3 BEDROOM | 2 BATH INTERIOR: 878 sq.ft. EXTERIOR: 150 sq.ft. TOTAL: 1,028 sq.ft.







FLOOR 1 • SUITE 152



## D C8-1055

3 BEDROOM + FLEX | 2 BATH INTERIOR: 1,055 SQ.FT. EXTERIOR: 50 SQ.FT. TOTAL: 1,105 SQ.FT.







Floorplan drawings are not to scale. Materials, specifications and floor plans are subject to change without notice. All renderings are artist's concept. All floor plans and dimensions are approximate. Actual usable floor space may vary from the stated floor area. Patio/balcony/exterior areas may vary. Windows, room/area dimensions & square feet may vary due to location within building. Unit may be a reverse/mirror layout of that being shown. Furniture not included. E. & O. E.

FLOOR 3 • SUITE 356