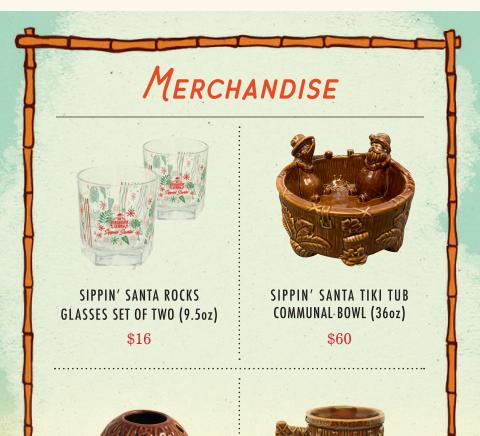

e Rhum Agricole, Caramelized Pineapple-Garam Masala Syrup, Cherry Liqueur, Lemon





### AZUL NAVIDAD - \$15

Tequila, Mezcal, Lime, Cream of Coconut, Blue Curaçao, Hazelnut Liqueur, Pineapple Rum

#### YULE LOG GROG - \$14 Served Hot!

Gin, Falernum, Cranberry Syrup, Ginger Liqueur, Lime





CHRISTMAS EVE OF

#### **DESTRUCTION** - \$14

Overproof Rum, Nutmeg Syrup, Herbal Liqueur, Lime, Aromatic Bitters



# MISTLETOE-TO-TOE - \$30

For Two

Bourbon, Walnut Liqueur, Jamaican & Puerto Rican Rums, Lime, Orange, Maple Syrup \*Contains nuts





#### RUDOLPH SHOOTS The Curl - \$8

Herbal Mint Liqueur, Amaro, Dark Chocolate Liqueur

Consuming raw or undercooked eggs may increase your risk of foodborne illness, especially if you have a medical condition.

SippinSantaPopup.com

#sippinsanta





BEACHBUM BERRY SIPPIN' SANTA COCONUT MUG (15oz)

\$14



TIKI HOT MUG (8oz) \$12





SURFIN' SANTA MUG (16oz) \$18

#### REINDEER SHOT GLASS (1.5oz) \$12

#### COCKTAIL \* KINGDOM

All product designed and manufactured by Cocktail Kingdom. Sippin' Santa® is a collaboration with Cocktail Kingdom, LLC.