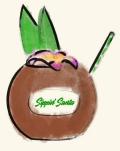

SippinSantaPopup.com

#sippinsanta

BEACHBUM BERRY SIPPIN' SANTA COCONUT MUG (15oz)

\$14

TIKI HOT MUG (8oz) \$12

SURFIN' SANTA MUG (16oz) \$18