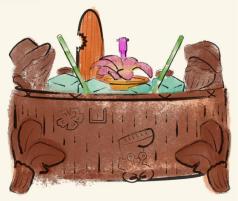

# MISTLETOE-TO-TOE - \$30

For Two

Bourbon, Walnut Liqueur, Jamaican & Puerto Rican Rums, Lime, Orange, Maple Syrup \*Contains nuts