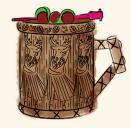

SippinSantaPopup.com

#sippinsanta

BEACHBUM BERRY SIPPIN' SANTA COCONUT MUG (15oz)

\$14

TIKI HOT MUG (8oz) \$12

SURFIN' SANTA MUG (16oz) \$18