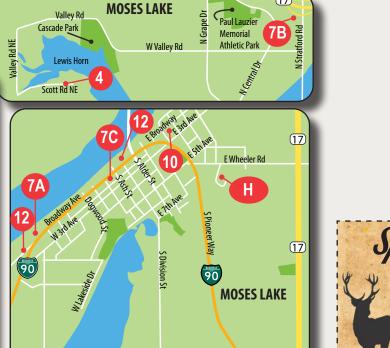

urse:

Potholes General Store: 509-346-2503











# 6897 Highway 262 SE Othello, WA 99344

www.osullivansportsmanresort.com

# **CONTACT INFORMATION**

**EMERGENCY** 911

**RESORT** 509-346-2447 TODD 509-989-3551 MEDICAL CLINIC 509-765-0216

## **FACILITIES**

• SWIMMING POOL • GENERAL STORE

• SPA/SAUNA

• ESPRESSO/ICE

• FITNESS ROOM

**CREAM** 

• CLUBHOUSE • FUEL/PROPANE • LARGE PLAY AREA • RESTROOMS

• LAUNDRY

• PICKLE BALL

• HALF-COURT BASKETBALL

## **RESORT LEGEND**

RESTROOM

**PLAYGROUND** 

SWIMMING POOL

WATER SPORTS

DUMPSTER

BASKETBALL COURT



PICKLE BALL COURT



LAUNDRY





PARKING



FOOD/KITCHEN GAZEBO



INTERNET



**FISHING** 



**EMERGENCY** SERVICES





PICNIC TABLES **PROPANE** 





SMALL CABIN



PULL-THRU SITE LARGE CABIN













































Sharon Ave F