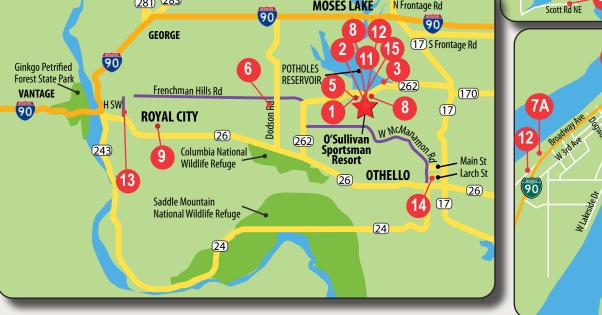

Potholes General Store: 509-346-2503











# 6897 Highway 262 SE Othello, WA 99344

www.osullivansportsmanresort.com

# **CONTACT INFORMATION**

**EMERGENCY** 911

**RESORT** 509-346-2447 TODD 509-989-3551 MEDICAL CLINIC 509-765-0216

## **FACILITIES**

• SWIMMING POOL • GENERAL STORE

• SPA/SAUNA

• ESPRESSO/ICE

• FITNESS ROOM

**CREAM** 

• CLUBHOUSE • FUEL/PROPANE • LARGE PLAY AREA • RESTROOMS

• LAUNDRY

• PICKLE BALL

• HALF-COURT BASKETBALL

## **RESORT LEGEND**

RESTROOM

**PLAYGROUND** 

SWIMMING POOL

WATER SPORTS

DUMPSTER

BASKETBALL COURT



PICKLE BALL COURT



LAUNDRY





PARKING



FOOD/KITCHEN GAZEBO



INTERNET



**FISHING** 



**EMERGENCY** SERVICES





PICNIC TABLES **PROPANE** 





SMALL CABIN



PULL-THRU SITE LARGE CABIN













































Sharon Ave F