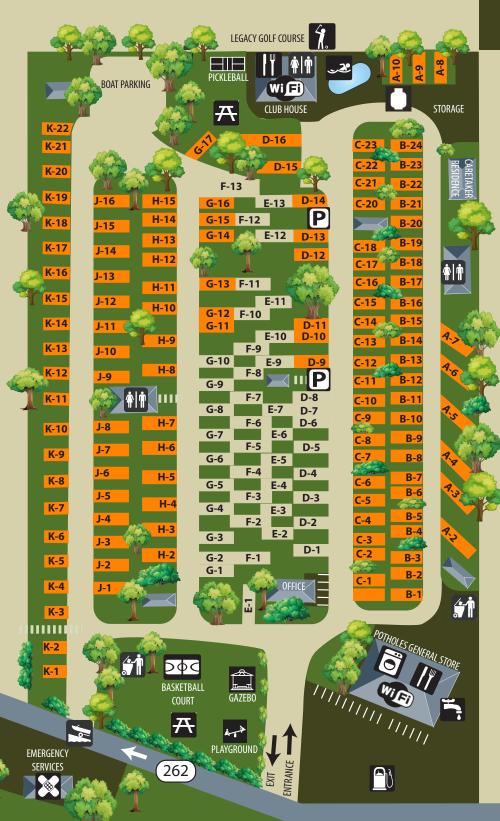

## **FACILITIES**

• SWIMMING POOL • GENERAL STORE

• SPA/SAUNA

• ESPRESSO/ICE

• FITNESS ROOM

**CREAM** 

• CLUBHOUSE • FUEL/PROPANE • LARGE PLAY AREA • RESTROOMS

• LAUNDRY

• PICKLE BALL

• HALF-COURT BASKETBALL

## **RESORT LEGEND**

RESTROOM

**PLAYGROUND** 

SWIMMING POOL

WATER SPORTS

DUMPSTER

BASKETBALL COURT

PICKLE BALL COURT

LAUNDRY

PARKING

FOOD/KITCHEN GAZEBO

INTERNET

**FISHING** 

**EMERGENCY** SERVICES

PICNIC TABLES **PROPANE** 

SMALL CABIN

PULL-THRU SITE LARGE CABIN

Sharon Ave F