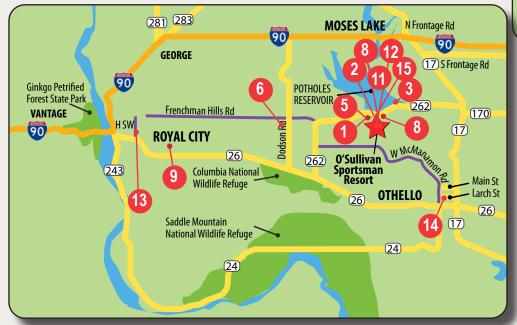

Course:

Potholes General Store: 509-346-2503











# 6897 Highway 262 SE Othello, WA 99344

www.osullivansportsmanresort.com

# **CONTACT INFORMATION**

**EMERGENCY** 911

**RESORT** 509-346-2447 TODD 509-989-3551 MEDICAL CLINIC 509-765-0216

## **FACILITIES**

• SWIMMING POOL • GENERAL STORE

• SPA/SAUNA

• ESPRESSO/ICE

• FITNESS ROOM

**CREAM** 

• CLUBHOUSE • FUEL/PROPANE • LARGE PLAY AREA • RESTROOMS

• LAUNDRY

• PICKLE BALL

• HALF-COURT BASKETBALL

## **RESORT LEGEND**

RESTROOM

**PLAYGROUND** 

SWIMMING POOL

WATER SPORTS

DUMPSTER

BASKETBALL COURT



PICKLE BALL COURT



LAUNDRY





PARKING



FOOD/KITCHEN GAZEBO



INTERNET



**FISHING** 



**EMERGENCY** SERVICES





PICNIC TABLES **PROPANE** 





SMALL CABIN



PULL-THRU SITE LARGE CABIN













































Sharon Ave F