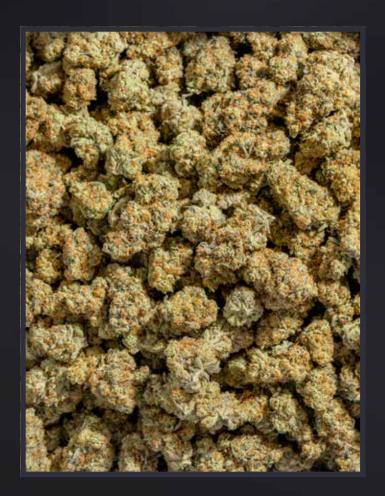

Avant's reputation for cultivating the finest quality cannabis flower is ideally suited for pursuing international markets. Accordingly, the Company has been exporting cannabis flower since 2021, generating 33 export shipments with an aggregate value of \$18 million. The Company's primary export markets are Israel, Australia and Germany. Avant's three largest facilities hold GACP and ICANN-GAP certifications from the IQC (Institute for Quality & Control) in Israel. These facilities serve as the Company's export hubs – shipping bulk premium flower to international clients while maintaining rigorous regulatory and environmental controls.

# EXPORT FLOWER.

Avant flower is carefully sorted and packaged into 1KG ALU-PET bags for export to our international clients. We work closely with our logistics partners to ensure that the product is well protected in transit. This includes multiple measures to control and monitor temperatures during the air freight process.