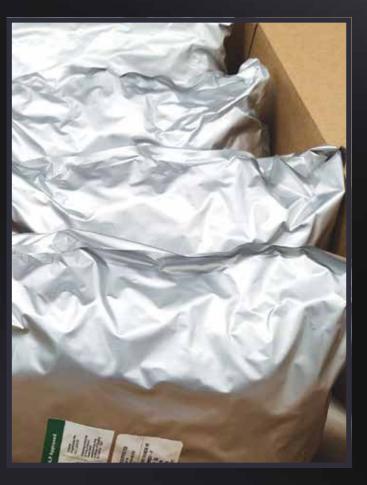

# EXPORT FLOWER.

Avant flower is carefully sorted and packaged into 1KG ALU-PET bags for export to our international clients. We work closely with our logistics partners to ensure that the product is well protected in transit. This includes multiple measures to control and monitor temperatures during the air freight process.