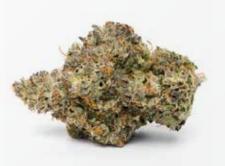

Avant's reputation for cultivating the finest quality cannabis flower is ideally suited for pursuing international markets. Accordingly, the Company has been exporting cannabis flower since 2021, generating 33 export shipments with an aggregate value of \$18 million. The Company's primary export markets are Israel, Australia and Germany. Avant's three largest facilities hold GACP and ICANN-GAP certifications from the IQC (Institute for Quality & Control) in Israel. These facilities serve as the Company's export hubs – shipping bulk premium flower to international clients while maintaining rigorous regulatory and environmental controls.

# EXPORT FLOWER.

Avant flower is carefully sorted and packaged into 1KG ALU-PET bags for export to our international clients. We work closely with our logistics partners to ensure that the product is well protected in transit. This includes multiple measures to control and monitor temperatures during the air freight process.