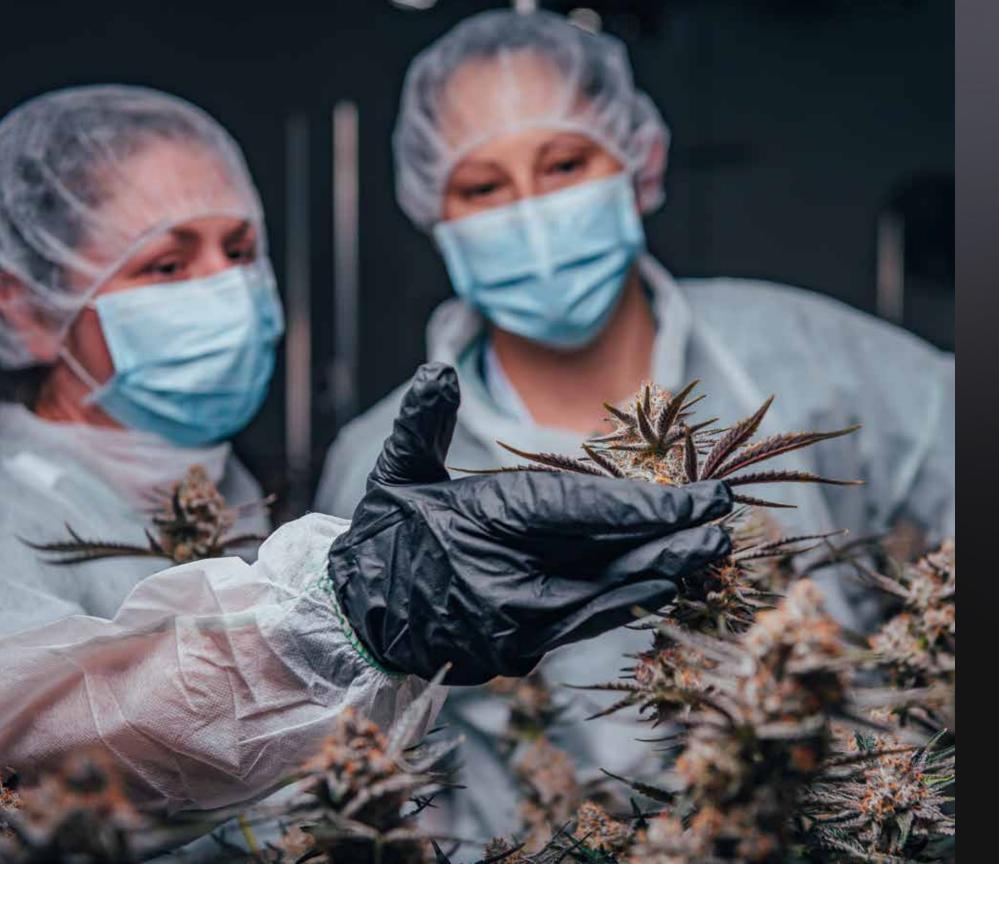

Avant's reputation for cultivating the finest quality cannabis flower is ideally suited for pursuing international markets. Accordingly, the Company has been exporting cannabis flower since 2021, generating 33 export shipments with an aggregate value of \$18 million. The Company's primary export markets are Israel, Australia and Germany. Avant's three largest facilities hold GACP and ICANN-GAP certifications from the IQC (Institute for Quality & Control) in Israel. These facilities serve as the Company's export hubs – shipping bulk premium flower to international clients while maintaining rigorous regulatory and environmental controls.

### **MULTIPLE AUDITS**

All Avant facilities are audited by Health Canada and the Canada Revenue Agency (CRA). In addition, Avant's three largest facilities undergo 3rd party audits by NSF on behalf of the Institute for Quality and Control (IQC). As a result, these facilities hold GACP and ICANN-GAP certifications to facilitate international cannabis exports.

# EXPORT FLOWER.

Avant flower is carefully sorted and packaged into 1KG ALU-PET bags for export to our international clients. We work closely with our logistics partners to ensure that the product is well protected in transit. This includes multiple measures to control and monitor temperatures during the air freight process.