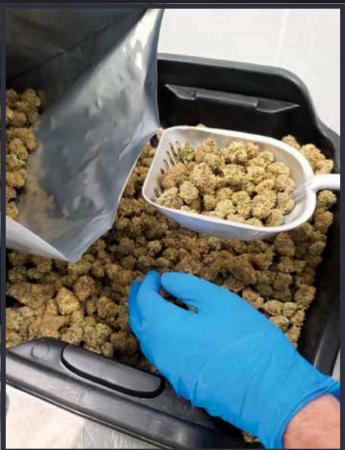

# EXPORT FLOWER.

Avant flower is carefully sorted and packaged into 1KG ALU-PET bags for export to our international clients. We work closely with our logistics partners to ensure that the product is well protected in transit. This includes multiple measures to control and monitor temperatures during the air freight process.