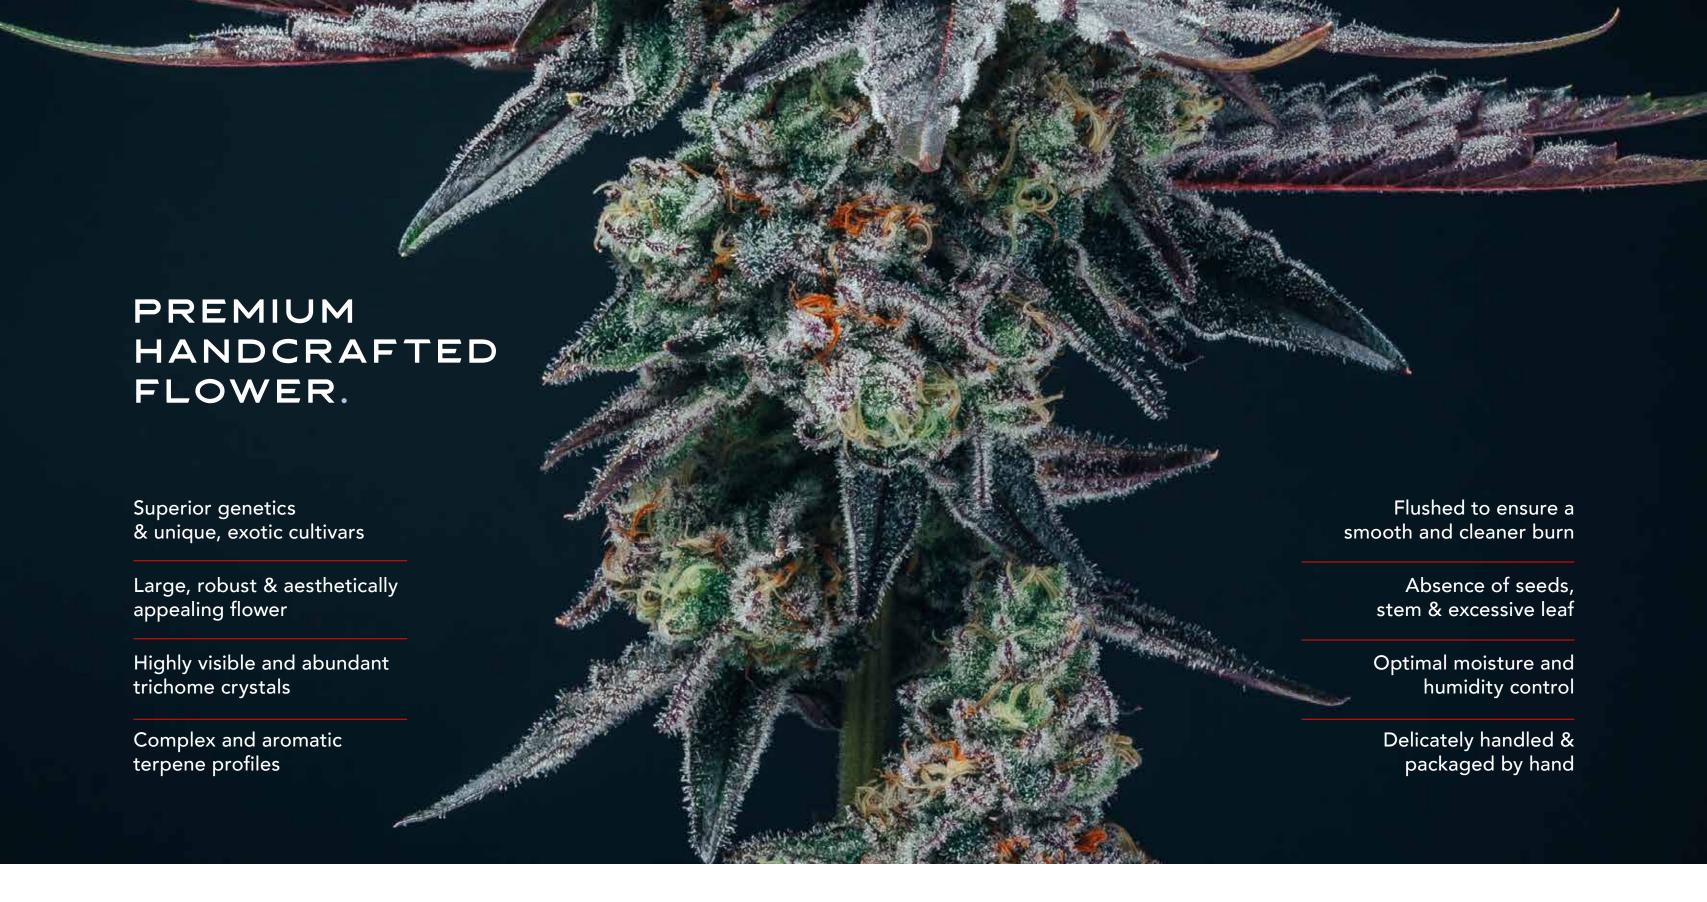

## HANG-DRIED, HAND-TRIMMED & HAND-PACKAGED

Meticulous post-harvest techniques are used to optimize moisture, cannabinoid and terpene profiles, coupled with a meticulous approach to packaging, allow us to deliver a first-rate customer experience.