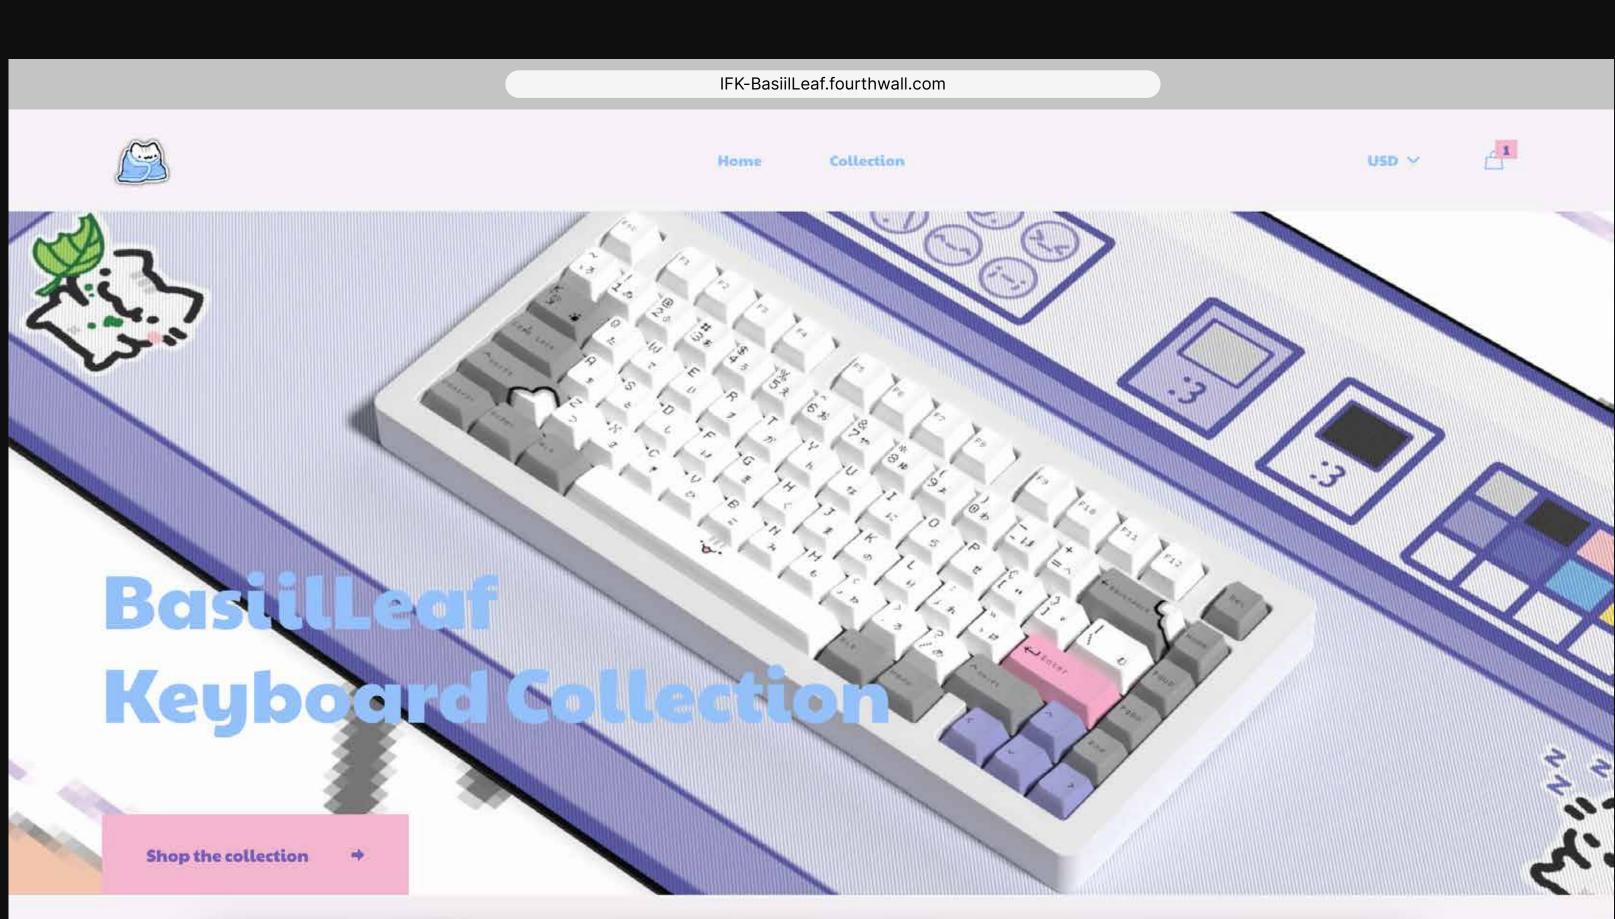

## HOW IT WORKS (Fourthwall)

Our team will create an individual storefront page, powered by Fourthwall, for your new collection.

## HOW IT WORKS (Fourthwall)

B

14

le a

### About Section or Page

### Specific Products Page