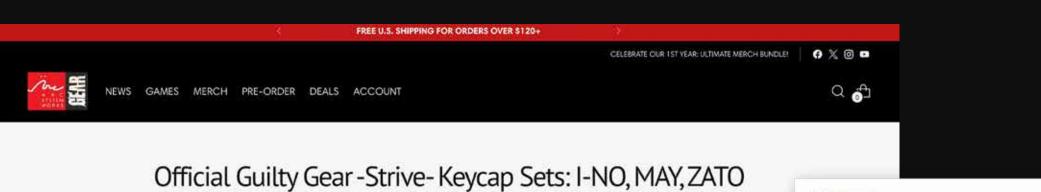

#LIQUIDxNARUTO - The Akatsuki Keycap Set

10.29.2021 12 PM PT / 9 PM CET TL.GG/AKATSUKI

 $\mathbb{X}$ 

By ARC SHOP NEWS Feb 14, 2024

Designed in collaboration with Infinikey, we proudly present the official launch of Guilty Gear -Strive- keycap sets! In this initial release, we've opened pre-orders for three fan-favorite characters: I-NO, MAY, and ZATO.

Whether you're a seasoned keycap enthusiast or new to the hobby, get ready to be captivated by these sleek designs! Crafted from resilient PBT material, known for its durability and adaptability, these keycaps utilize cutting-edge dye-sublimation technology to bring intricate designs to life with unmatched precision.

Expand your gaming accessorization options for your desk! Now is the ideal time for fans of Guilty Gear -Strive- to add a personal touch to their desk space and keyboard. We've also introduced a special discount bundle option, allowing you to purchase a matching desk mat alongside your keycap sets. As we venture into this new product category for home and office, we aim to expand our offerings to include keycaps for more Guilty Gear -Strive- characters in the future. Your feedback through pre-orders will help us shape our future releases. Click here to order now and take advantage of our EARLY BIRD price!