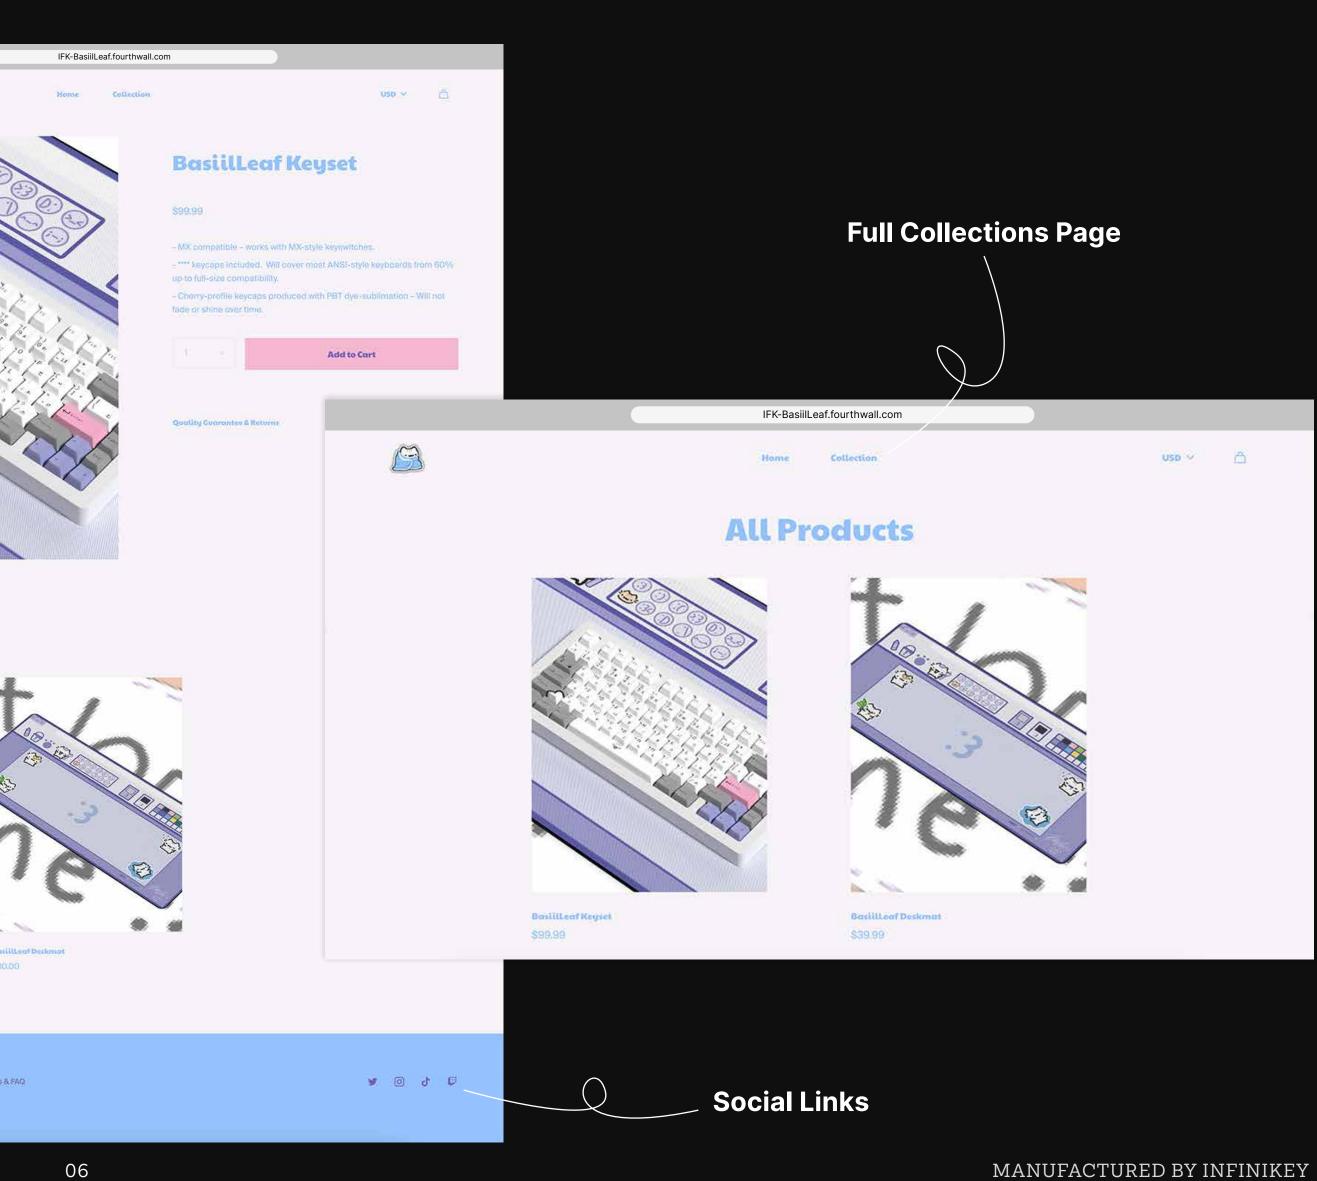

### **Store Creation + Sale**

## HOW IT WORKS (Fourthwall)

Our team will create an individual storefront page, powered by Fourthwall, for your new collection.

## HOW IT WORKS (Fourthwall)

B

14

le a

### About Section or Page

### Specific Products Page