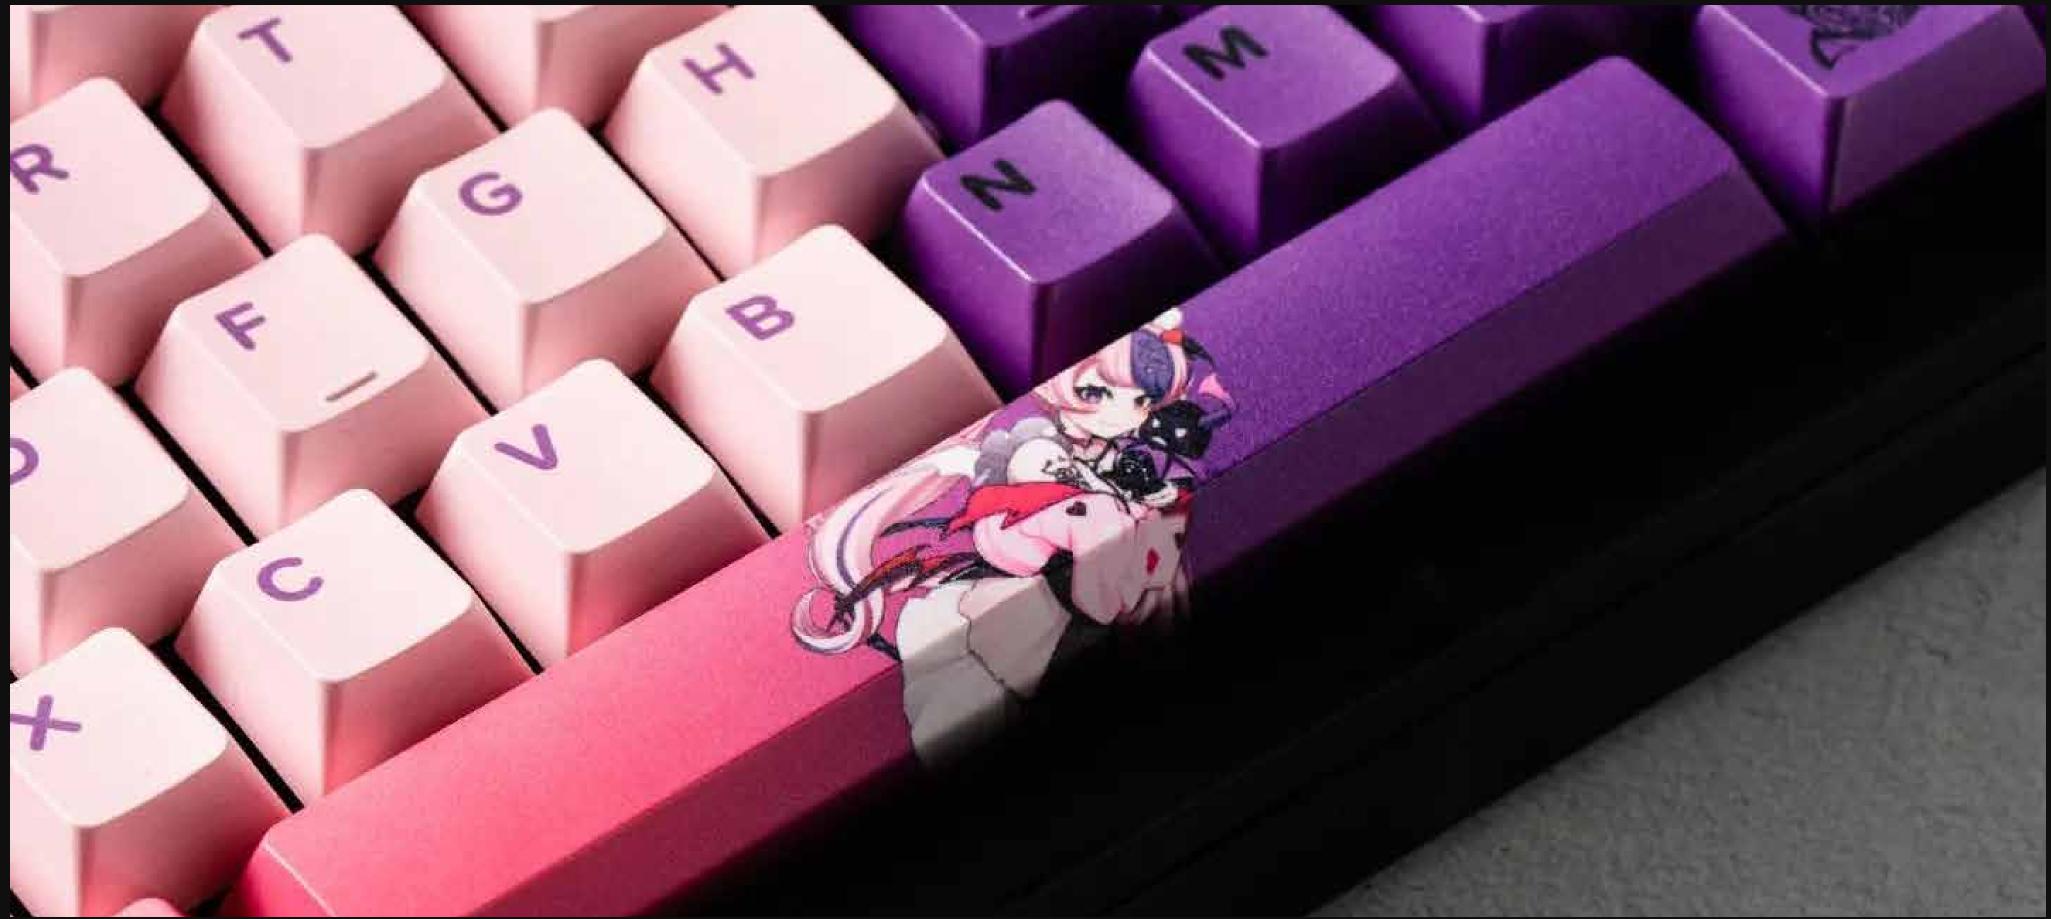

### CHERRY PROFILE KEYCAPS

- SCULPTED HEIGHT
- SLIGHT KEYCAP INCLINE
- COMFORTABLE TYPING EXPERIENCE

## DESIGN TYPES

COLOR CHOICES FONTS + SUBLEGENDS

ILLUSTRATIONS IMAGES TEXTURES

SIDE LEGENDS MULTI-CAP DESIGN

DESIGNS ON SIDES OF KEYCAPS

Learn more about the design parameters & all our product offerings –