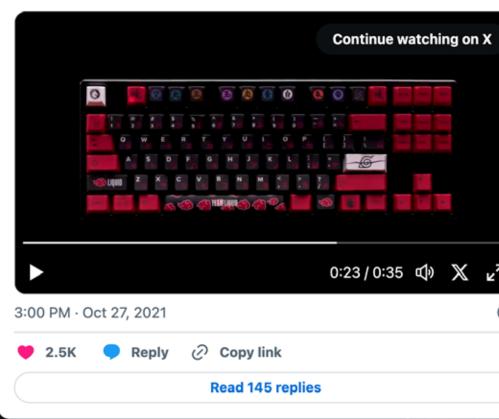

#LIQUIDxNARUTO - The Akatsuki Keycap Set

10.29.2021 12 PM PT / 9 PM CET TL.GG/AKATSUKI

 $\mathbb{X}$ 

By ARC SHOP NEWS Feb 14, 2024

Designed in collaboration with Infinikey, we proudly present the official launch of Guilty Gear -Strive- keycap sets! In this initial release, we've opened pre-orders for three fan-favorite characters: I-NO, MAY, and ZATO.