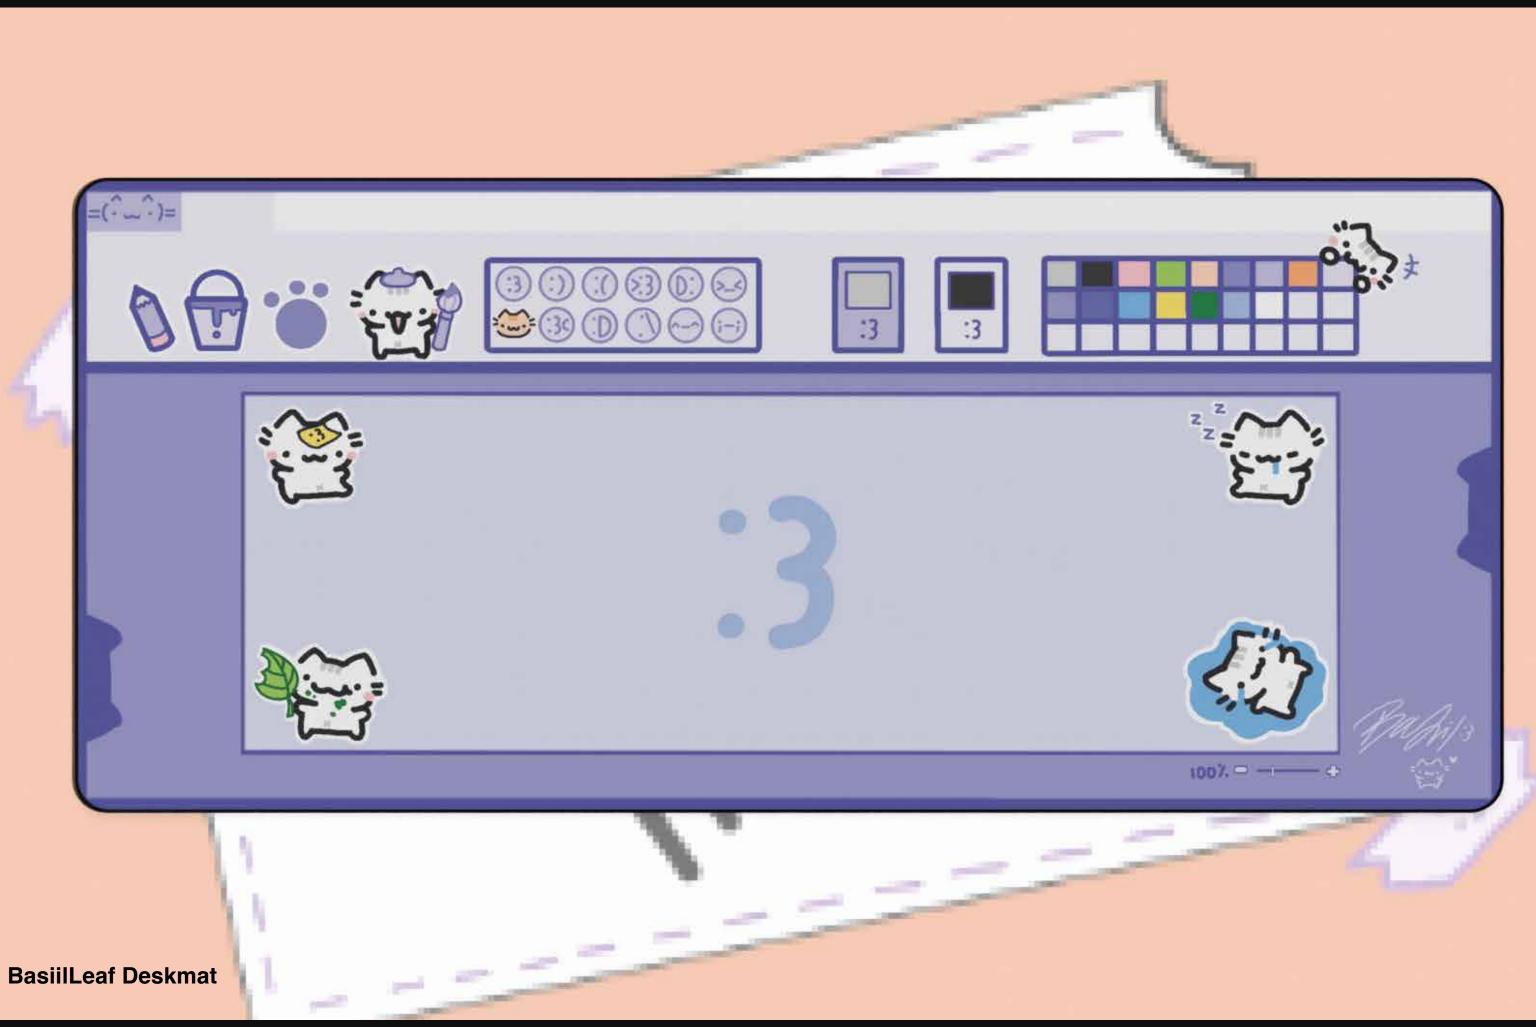

LITY
- COLOR CONSISTENCY

### CHERRY PROFILE KEYCAPS

- SCULPTED HEIGHT
- SLIGHT KEYCAP INCLINE
- COMFORTABLE TYPING EXPERIENCE

## DESIGN TYPES

COLOR CHOICES FONTS + SUBLEGENDS

ILLUSTRATIONS IMAGES TEXTURES

SIDE LEGENDS MULTI-CAP DESIGN

DESIGNS ON SIDES OF KEYCAPS

Learn more about the design parameters & all our product offerings –

CLICK HERE TO VIEW OUR CATALOG

Questions? Shoot us an email-





## PREMIUM UPGRADES & ADDITIONAL OPTIONS

We offer more products beyond full keycap sets! For a bit more brand presence and collectibility, we have an expansive range of keycap and desk accessories.

**Explore our catalog for these additional** products to include!

CLICK HERE TO VIEW OUR CATALOG

## DESKMATS, NOVELTY KITS KEYCHAINS, **8** MORE



## PREMIUM UPGRADES & ADDITIONAL OPTIONS









**Developed by Mkro** Manufactured by Infinikey

### VIEW ADDITIONAL PRODUCT OFFERINGS