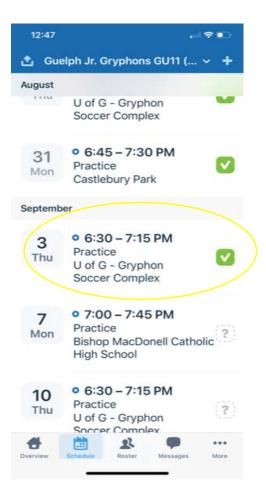

## From Manager Account:

Health Check is available at 11AM EST the day of the event

 Select the event date that you want to pull data from

2

Select "My Health Check" link first, to complete your own HC (as part of the staff). You will need to complete this under your name, then click on the Team Name on the main page to switch from your name to your child's name.