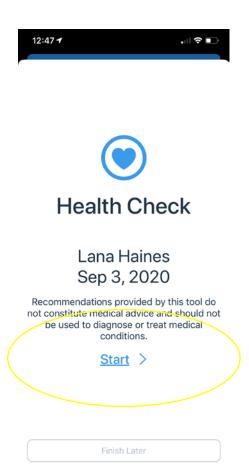

## From Manager Account:

3

Select "Start"

4

Complete the series of questions and select "Save". Repeat this process under your child's account