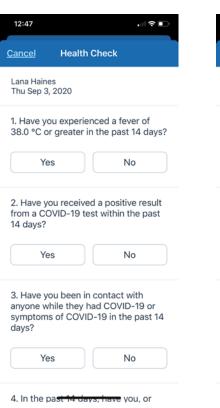

## From Manager Account:

3

Select "Start"

4

Complete the series of questions and select "Save". Repeat this process under your child's account