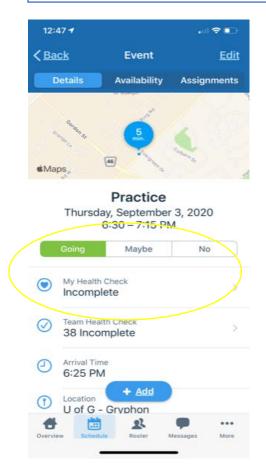

## From Manager Account:

3

Select "Start"

4

Complete the series of questions and select "Save". Repeat this process under your child's account

## From Manager Account:

Select "Done" to go back to the main event page

- Select the "Team Health Check"

  This listing will show the "incomplete" athletes at the top, followed by "clear" athletes at the bottom
  - Hit "Export". On iphone, it will allow you to select the "mail" option. This list will come into your email in excel format