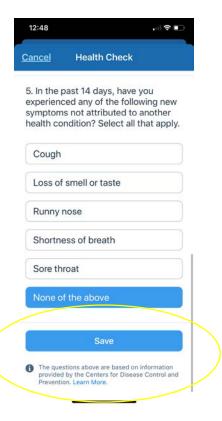

## From Manager Account:

3

Select "Start"

4

Complete the series of questions and select "Save". Repeat this process under your child's account