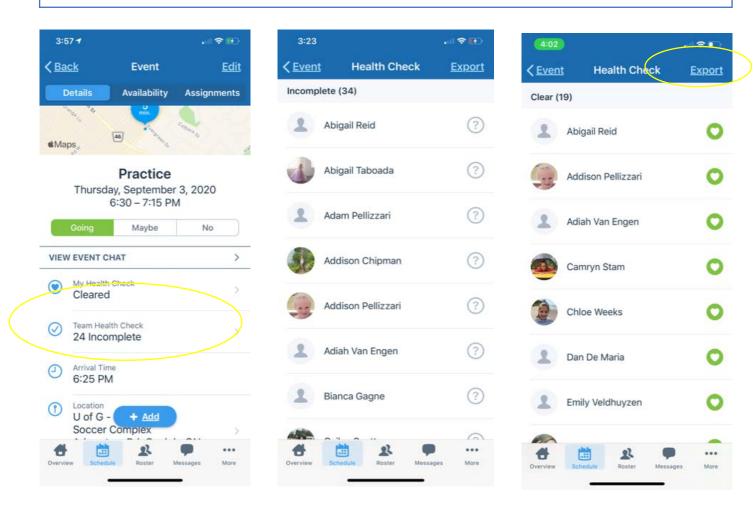

## From Manager Account:

Select "Done" to go back to the main event page

- Select the "Team Health Check"

  This listing will show the "incomplete" athletes at the top, followed by "clear" athletes at the bottom
  - Hit "Export". On iphone, it will allow you to select the "mail" option. This list will come into your email in excel format

Exported list shows both "incomplete" and "clear

- We have encountered instances where parents will complete their child's health check, however the child does not attend. Likewise, some do not complete through Snap, and we then have to do the full health screening at the field. Both of these instances need to be recorded with a short note for contact tracing purposes.
- Email completed list to <u>customerservice@guelphsoccer.ca</u>