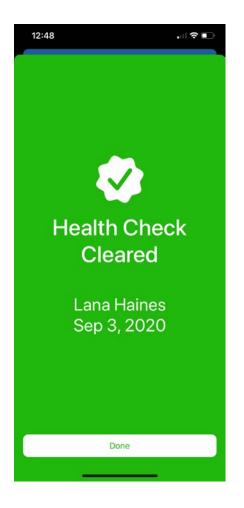

## From Manager Account:

Select "Done" to go back to the main event page

- Select the "Team Health Check"

  This listing will show the "incomplete" athletes at the top, followed by "clear" athletes at the bottom
  - Hit "Export". On iphone, it will allow you to select the "mail" option. This list will come into your email in excel format