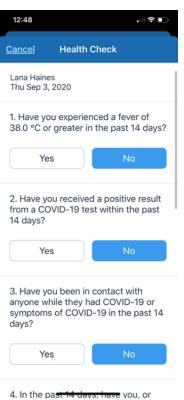

## From Manager Account:

3

Select "Start"

4

Complete the series of questions and select "Save". Repeat this process under your child's account