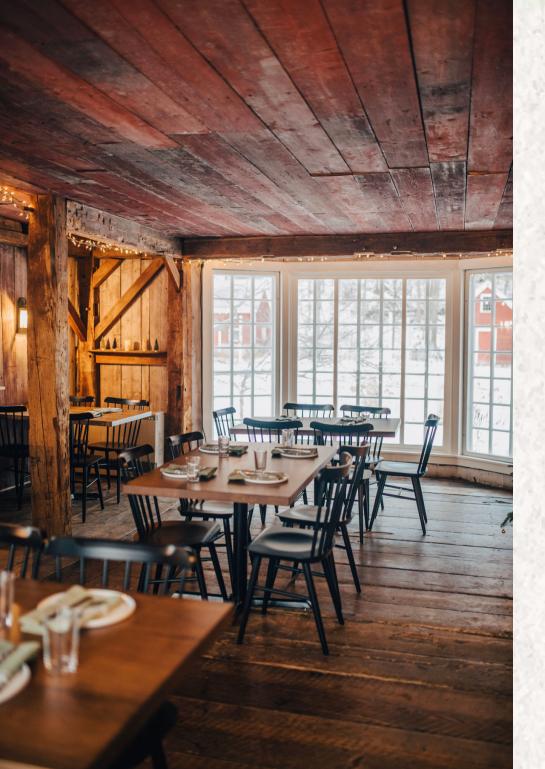

## The Summer Kitchen

A private room for up to 25 people, different set-ups are possible.