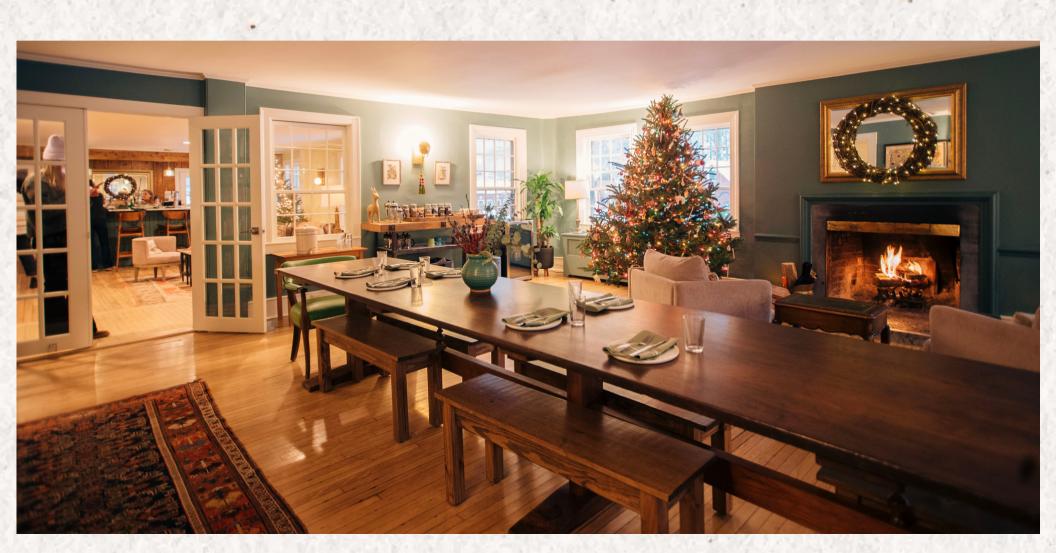

## The Parlor

A semi-private room for up to 20 people, with a 16-foot one-of-a-kind farm table.