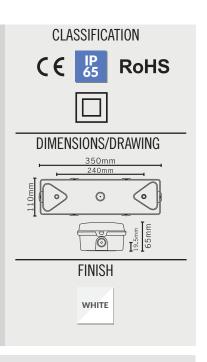

## **DESCRIPTION**

- 3W IP65 Slim style Maintained / Non-maintained bulkhead.
- 6000K-6500K
- · Hinged screwless gear tray for ease of installation
- 210lm (160lm emergency)
- Input voltage 220-240v
- Running Current: 350mA
- 5 x 20mm knockouts / rear besa box entry
- 3.2V 1500mAh Hi-temperature LiFePO4 battery
- Clear polycarbonate diffuser & ABS polyester base
- Includes multi directional legend sticker kit
- Operating temp.: 0°C to 40°C
- 3hr maintained (can be wired as non-maintained)
- 5 Year Guarantee ( 2 Year Battery Guarantee)