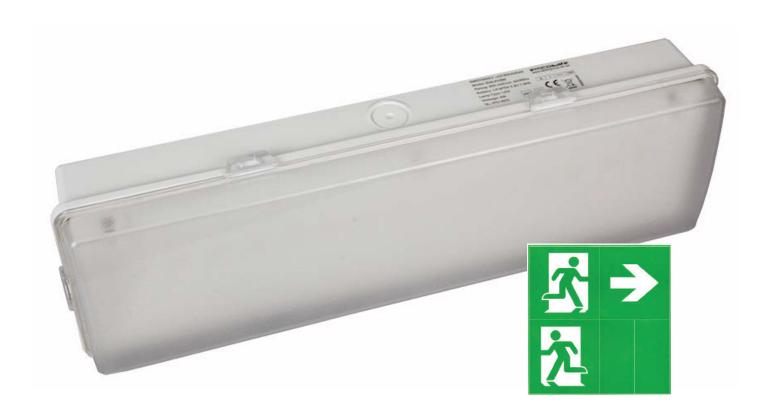

## **DESCRIPTION**

- 3W IP65 Slim style Maintained / Non-maintained bulkhead.
- 6000K-6500K
- · Hinged screwless gear tray for ease of installation
- 210lm (160lm emergency)
- Input voltage 220-240v
- Running Current: 350mA
- 5 x 20mm knockouts / rear besa box entry
- 3.2V 1500mAh Hi-temperature LiFePO4 battery
- Clear polycarbonate diffuser & ABS polyester base
- Includes multi directional legend sticker kit
- Operating temp.: 0°C to 40°C
- 3hr maintained (can be wired as non-maintained)
- 5 Year Guarantee ( 2 Year Battery Guarantee)