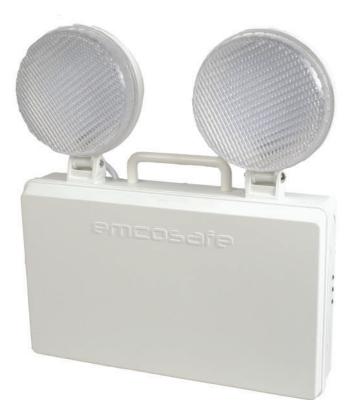

## SPECIFICATION SHEET

| DESCRIPTION <ul> <li>3.0W IP20 3-Hour non-maintained emergency twinspot</li> <li>6000K</li> <li>280Im emergency</li> <li>2 hours emergency</li> </ul>                                                                                          | CLASSIFICATION                                                                 |
|------------------------------------------------------------------------------------------------------------------------------------------------------------------------------------------------------------------------------------------------|--------------------------------------------------------------------------------|
| <ul> <li>3 hours emergency</li> <li>Input Voltage: 220-250V 50/60Hz</li> <li>Re-charging time: 24 hours</li> <li>Designed to BS EN60598-2-22</li> <li>LiFeP04 batteries</li> <li>2 year battery guarantee</li> <li>5 Year Guarantee</li> </ul> | DIMENSIONS/DRAWING<br>Length: 208mm<br>Height: 308.5mm<br>Width: 55mm          |
|                                                                                                                                                                                                                                                | WHITE                                                                          |
|                                                                                                                                                                                                                                                | es5@emcogroup.co.uk Tel: 01992 582033<br>www.emcogroup.co.uk Fax: 01992 582044 |
| emcogroup emcolite emcosafe emcovent e                                                                                                                                                                                                         | MCOLED FIREBLOK RIO                                                            |