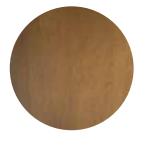

## **LEATHER COLOUR SWATCH - JULY 2021 (INCL NEW COLOURS)**

Please note that the swatch colour here is only indicative of the leather colour. Each hide as it is tanned is subject to colour variations. Leather by nature of being a natural mateial has marks, slight creases and flaws, and variated colour. We use premium leather but variations may occur. It is impossible to guarantee the exact colour match to the swatch and please note that monitors also vary the way colour is presented. Colour availability may also vary, we recommend choosing two colors. www.tanaandhide.com

## LAMBSKIN LEATHERS











**PERU #38** 



**WHEAT #39** 

## **GOAT LEATHERS**



ROSEY #40



**NUDE #41** 



FIRE #42



**GOLDEN #43** 

## **COW LEATHERS**



BISQUE #44



CADET #45



**SEAL #46** 



**BLACK COW** 



TUSSOCK #47