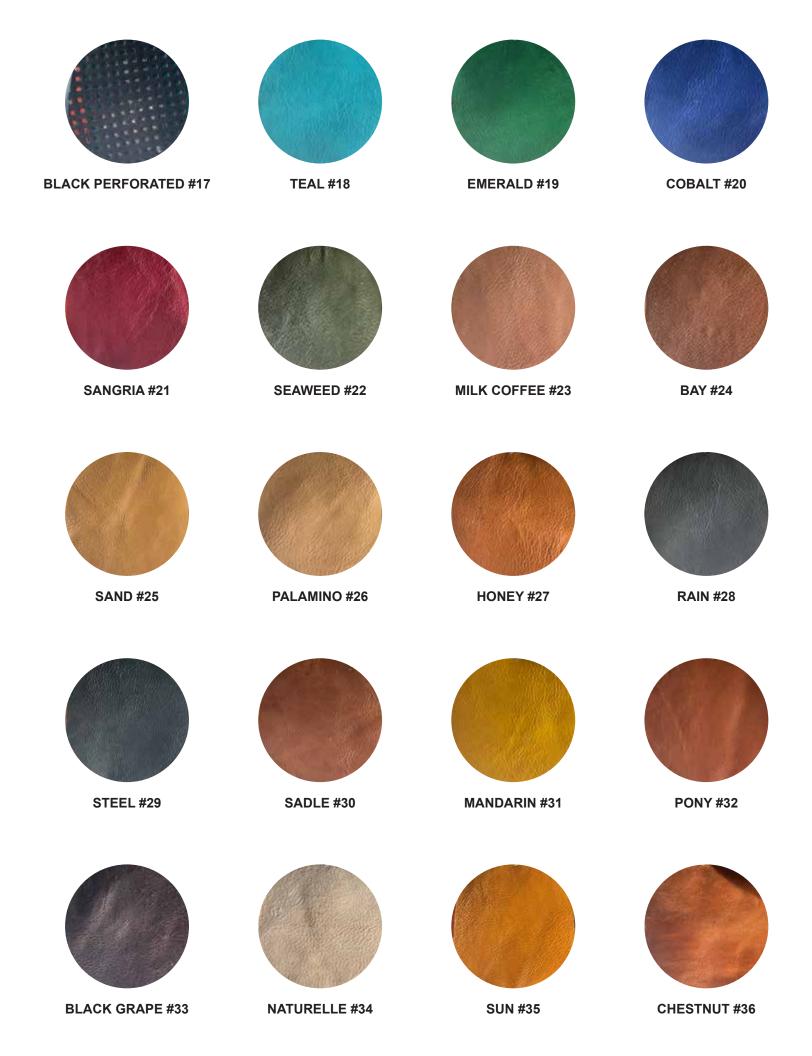

## **LEATHER COLOUR SWATCH - JULY 2021 (INCL NEW COLOURS)**

Please note that the swatch colour here is only indicative of the leather colour. Each hide as it is tanned is subject to colour variations. Leather by nature of being a natural mateial has marks, slight creases and flaws, and variated colour. We use premium leather but variations may occur. It is impossible to guarantee the exact colour match to the swatch and please note that monitors also vary the way colour is presented. Colour availability may also vary, we recommend choosing two colors. www.tanaandhide.com