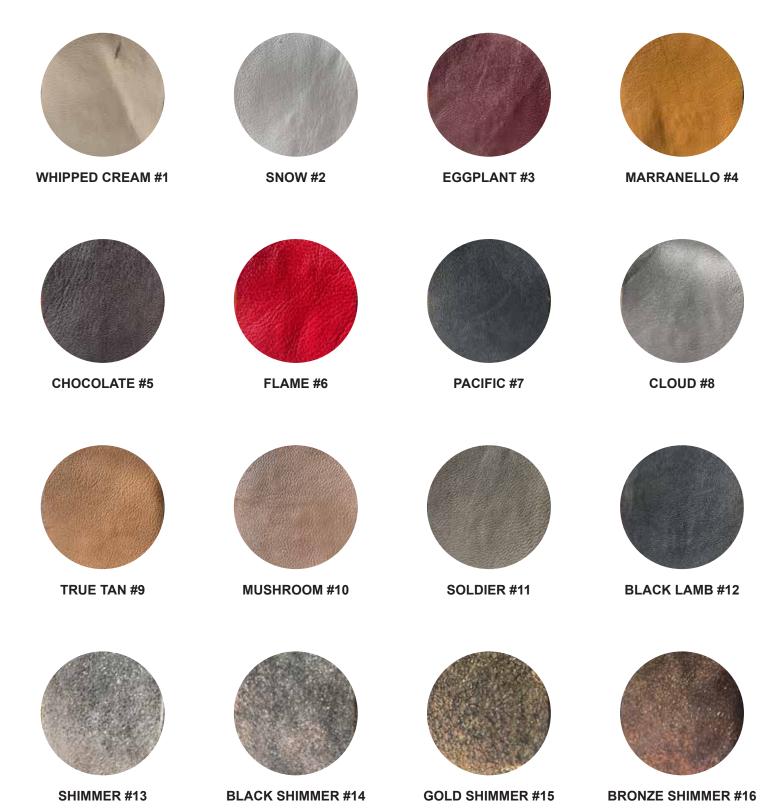

## **LEATHER COLOUR SWATCH - JULY 2021 (INCL NEW COLOURS)**

Please note that the swatch colour here is only indicative of the leather colour. Each hide as it is tanned is subject to colour variations. Leather by nature of being a natural mateial has marks, slight creases and flaws, and variated colour. We use premium leather but variations may occur. It is impossible to guarantee the exact colour match to the swatch and please note that monitors also vary the way colour is presented. Colour availability may also vary, we recommend choosing two colors. www.tanaandhide.com