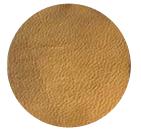

## **LEATHER COLOUR SWATCH - JULY 2021 (INCL NEW COLOURS)**

Please note that the swatch colour here is only indicative of the leather colour. Each hide as it is tanned is subject to colour variations. Leather by nature of being a natural mateial has marks, slight creases and flaws, and variated colour. We use premium leather but variations may occur. It is impossible to guarantee the exact colour match to the swatch and please note that monitors also vary the way colour is presented. Colour availability may also vary, we recommend choosing two colors. www.tanaandhide.com

## LAMBSKIN LEATHERS











**PERU #38** 



**WHEAT #39** 

## **GOAT LEATHERS**



ROSEY #40



**NUDE #41** 



FIRE #42



**GOLDEN #43** 

## **COW LEATHERS**



BISQUE #44



CADET #45



**SEAL #46** 



**BLACK COW** 



TUSSOCK #47