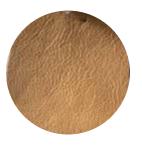

## **LEATHER COLOUR SWATCH - JULY 2021 (INCL NEW COLOURS)**

Please note that the swatch colour here is only indicative of the leather colour. Each hide as it is tanned is subject to colour variations. Leather by nature of being a natural mateial has marks, slight creases and flaws, and variated colour. We use premium leather but variations may occur. It is impossible to guarantee the exact colour match to the swatch and please note that monitors also vary the way colour is presented. Colour availability may also vary, we recommend choosing two colors. www.tanaandhide.com

## LAMBSKIN LEATHERS











**PERU #38** 



**WHEAT #39** 

## **GOAT LEATHERS**



ROSEY #40



**NUDE #41** 



FIRE #42



**GOLDEN #43** 

## **COW LEATHERS**



BISQUE #44



CADET #45



**SEAL #46** 



**BLACK COW** 



TUSSOCK #47