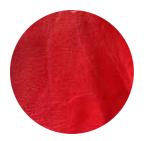

## **LEATHER COLOUR SWATCH - JULY 2021 (INCL NEW COLOURS)**

Please note that the swatch colour here is only indicative of the leather colour. Each hide as it is tanned is subject to colour variations. Leather by nature of being a natural mateial has marks, slight creases and flaws, and variated colour. We use premium leather but variations may occur. It is impossible to guarantee the exact colour match to the swatch and please note that monitors also vary the way colour is presented. Colour availability may also vary, we recommend choosing two colors. www.tanaandhide.com

## LAMBSKIN LEATHERS











**PERU #38** 



**WHEAT #39** 

## **GOAT LEATHERS**



ROSEY #40



**NUDE #41** 



FIRE #42



**GOLDEN #43** 

## **COW LEATHERS**



BISQUE #44



CADET #45



**SEAL #46** 



**BLACK COW** 



TUSSOCK #47