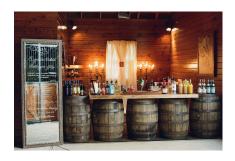

# BAR SETUPS

ONE BARTENDER IS INCLUDED FOR PARTIES OF 100 OR MORE. 2 BARTENDERS ARE INCLUDED FOR PARTIES OF 150 OR MORE.

## FULL BAR SETUP ... \$8

EVERYTHING FROM THE BEER & WINE SETUP PLUS JUICES, FRUIT GARNISHES AND DIFFERENT SIZE DISPOSABLE CUPS AND COCKTAIL STIRRERS. SPECIFIC MIXERS WILL NEED TO BE DISCUSSSED.

Phone: 386-212-9109 | Email: ChefLee@Wildflower301.com