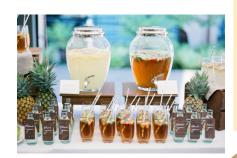

## ICED TEA STATIONS

## **SWEET TEA STATION**

(INCLUDED IN ALL BUFFET PACKAGES. FRESH BREWED ICED TEA REGULAR AND SWEET TEAS. LEMONS, ICE AND DISPOSABLE CUPS INCLUDED.

## **SOUTHERN SWEET TEA STATION ... \$3**

OUR BASIC ICED TEA STATION WITH RASPBERRY, CITRUS AND PEACH SWEET TEAS ADDED.