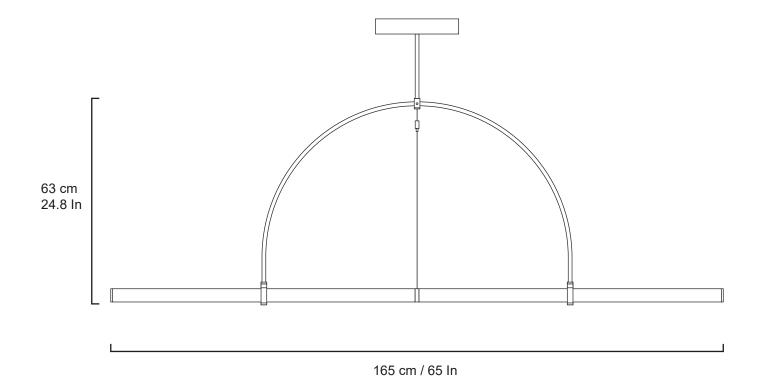

### <u>Dimensions:</u>

L 165 cm / 65 ln W 4 cm / 1.6 ln H 4 cm / 1.6 ln

### Suspension:

DIA 1 cm / 0.4 In brass stem in matching finish.

Height to order.

Maximum length 2 m.

### Canopy:

DIA 21 cm / 8.26 In H 4.5 cm / 1.77 In Available in matching finish