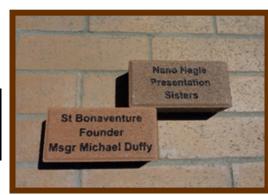

# **BUILDING A LEGACY ONE BRICK AT A TIME**

Please support the St. Bonaventure Catholic School Endowment Fund Purchase a Brick for a Special Someone

# **BRICKS MAKE A GREAT GIFT!**

Order a personalized engraved brick as a gift and recognize your graduate, student