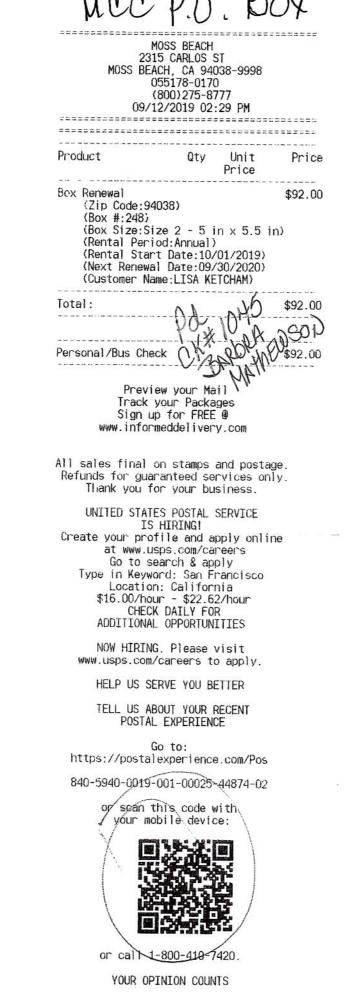

Page: 1 of 2 Statement Date: 09-22-19 Primary Account: XXXXXXX4

1

MIDCOAST COMMUNITY COUNCIL PO BOX 248 MOSS BEACH, CA 94038-0248

| XXXXXXXX4759<br>4,391.92<br>0.00<br>92.00 |                  | Statemen                                               | t Dates                                                       | 08-22-                                                                | -19 thru 09-22-                                                            |
|-------------------------------------------|------------------|--------------------------------------------------------|---------------------------------------------------------------|-----------------------------------------------------------------------|----------------------------------------------------------------------------|
| 0.00                                      |                  |                                                        |                                                               |                                                                       |                                                                            |
|                                           |                  |                                                        |                                                               |                                                                       |                                                                            |
| 92.00                                     |                  |                                                        |                                                               |                                                                       |                                                                            |
|                                           |                  |                                                        |                                                               |                                                                       |                                                                            |
| 0.00                                      |                  |                                                        | <b>2</b> 5                                                    |                                                                       |                                                                            |
| 0.00                                      |                  |                                                        |                                                               |                                                                       |                                                                            |
| 4,299.92                                  |                  |                                                        |                                                               |                                                                       |                                                                            |
|                                           |                  |                                                        |                                                               |                                                                       |                                                                            |
| mount Check #                             | Date             | Amount                                                 | Check #                                                       | Date                                                                  | Amount                                                                     |
|                                           |                  |                                                        |                                                               |                                                                       |                                                                            |
| ç                                         | 0.00<br>4,299.92 | 0.00<br>4,299.92<br>nount <u>Check # Date</u><br>92.00 | 0.00<br>4,299.92<br><u>nount Check # Date Amount</u><br>92.00 | 0.00<br>4,299.92<br>nount <u>Check # Date Amount Check #</u><br>92.00 | 0.00<br>4,299.92<br>nount <u>Check # Date Amount Check # Date</u><br>92.00 |

8 But-oc 1045 MIDCOAST COMMUNITY COUNCIL PO BOX 248 MOSS BEACH, CA 94038 14Th 9/11/2019 MUNTU TWO & NOX \$ 92.00 DOLLARS @ === Phatlew SON M

Check #: 1045 - Amt: \$92.00

2 -----