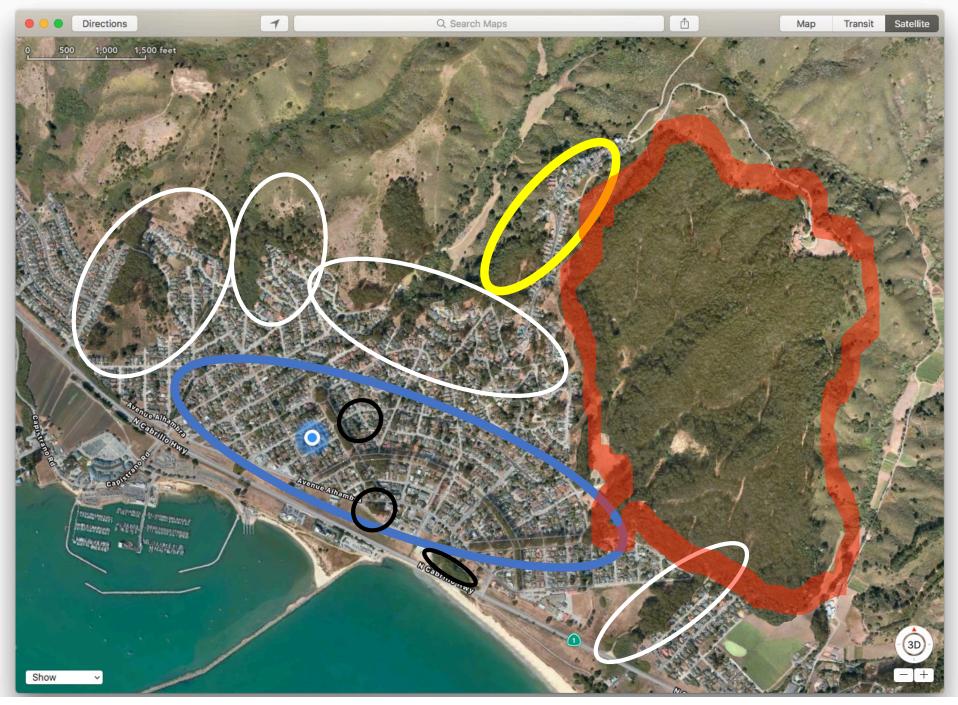

## El Granada Other (White) / Quarry Park (Red) / Hot Spots (Black) Upper El Granada Blvd (Yellow) / El Granada Medians (Blue)

|              | El Granda N        | ledians Tree Census Su | immary |
|--------------|--------------------|------------------------|--------|
|              | EG Tree Cen        | sus                    |        |
|              |                    | Eucaplyptus            | 186    |
|              |                    | Other Trees            | 160    |
|              | SMC DPW T          | ree Census             |        |
|              | (                  | Combined (approx)      | 200    |
| Ro           | r EG Median Trees  | 546                    |        |
|              |                    |                        |        |
| Additional T | oinging Vacant Lot | 50                     |        |