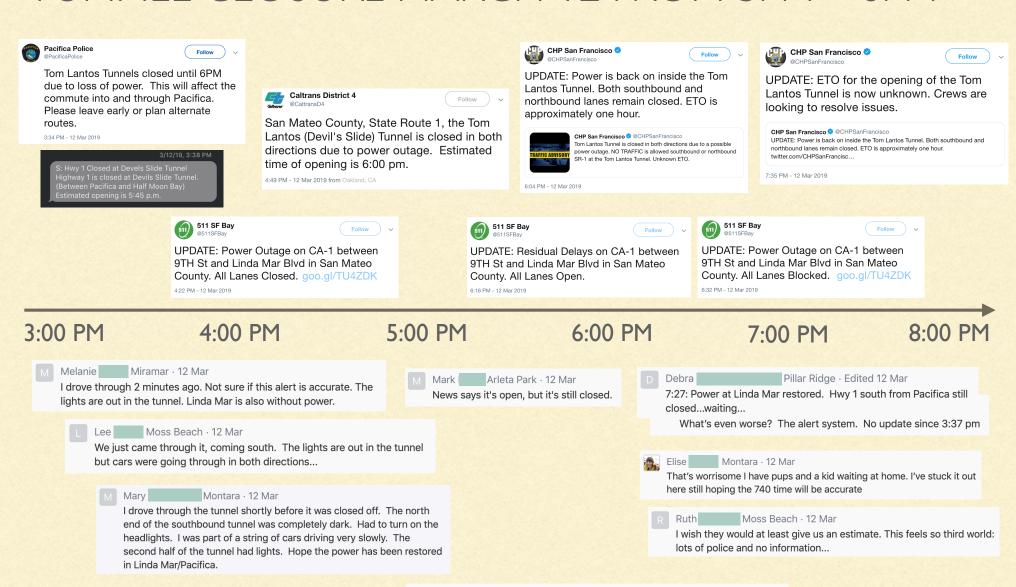

## TUNNEL CLOSURE MARCH 12 FROM 3PM - 8PM

Fuli Moss Beach · Edited 12 Mar

6:55pm still closed. We are here waiting since 5pm. Thought will open at 6pm....wish I didn't wait but went to 92.....have a 5 year old in the car, started to lose patients.