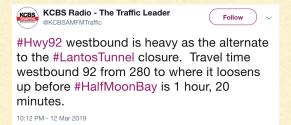

## TUNNEL CLOSURE MARCH 12 - 13 FROM 8PM - IAM

8:33 PM - 12 Mar 2019

11:00 PM

10:00 PM

Replying to @CHPSanFrancisco

Highway 84.

10:22 PM - 12 Mar 2019

Highway 92 has been completely stopped

since 7:30pm. Tom Lantos Tunnel is shut down. Only way to Half Moon Bay is

12:00 AM

1:00 AM