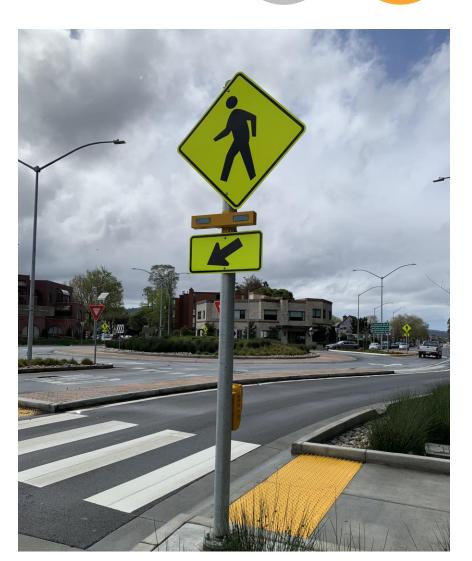

#### Active Transportation Pedestrian Crossings

- Unsafe to cross highways
- More crossing infrastructure
- Connect destinations
- Traffic flow

#### Active Transportation Pedestrian Crossings

- Community-based design process
- Highway 1 Safety & Mobility
- Ped overpass at northern Carlos Street
- Additional locations
   for consideration