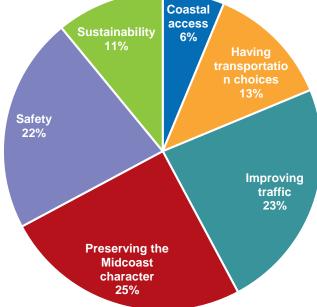

#### Virtual Community Meetings

In thinking about your transportation priorities, what is most important to you?

| Meeting Date and Topic |                                   | Approximate # of Attendees |
|------------------------|-----------------------------------|----------------------------|
| 5/30                   | Overview of Connect the Coastside | 40                         |
| 6/15                   | Moss Beach, Montara               | 60                         |
| 6/30                   | El Granada, Princeton, Miramar    | 32                         |