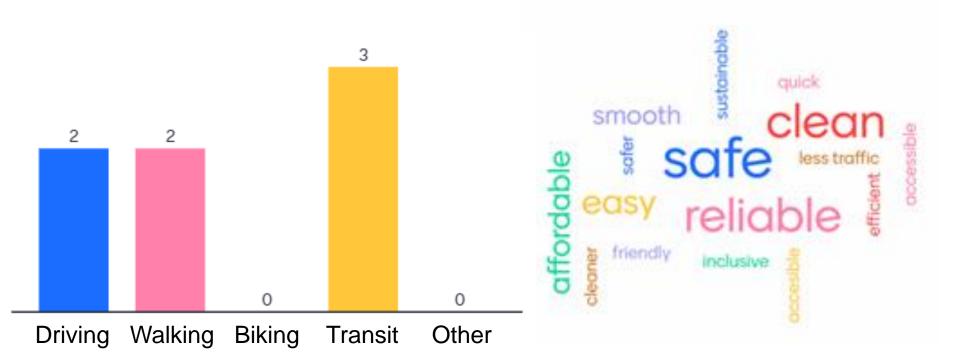

#### Youth Group Meeting

Which mode do you most want to see improved?

What is your vision for transportation on the Coast?

| Outreach Method                | <u>Attendees</u>                     |
|--------------------------------|--------------------------------------|
| July 7, 2020 Youth focus group | 7 youth and 2 staff members from YLI |