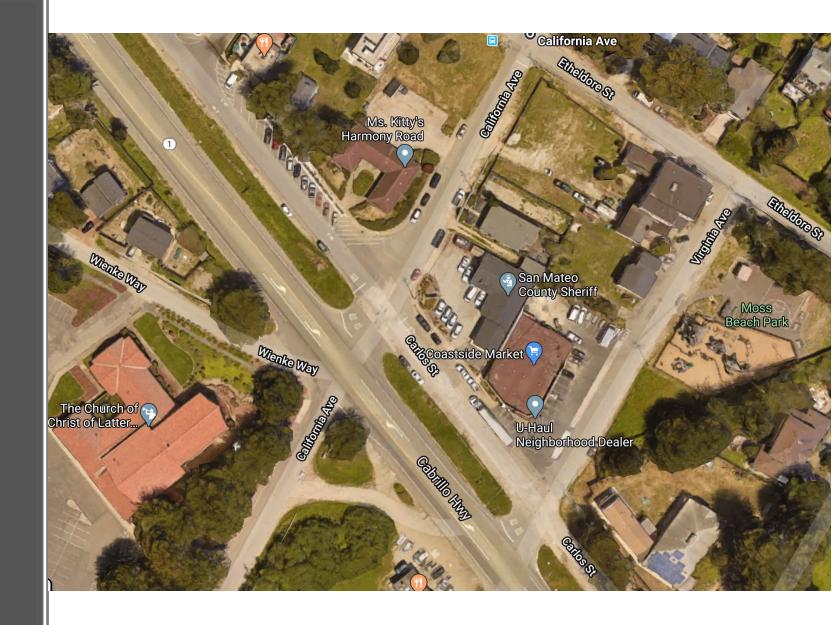

## California Ave. Signal, Cross-walks, Weinke Way Changes

#### Possibilities include:

- Make Weinke Way
   T-intersection with California
- Close Weinke at California

# California Ave. Signal, Cross-walks, Weinke Way - Changes

Possibilities include:

- Make Weinke Way
   T-intersection with California
- Close Weinke at California