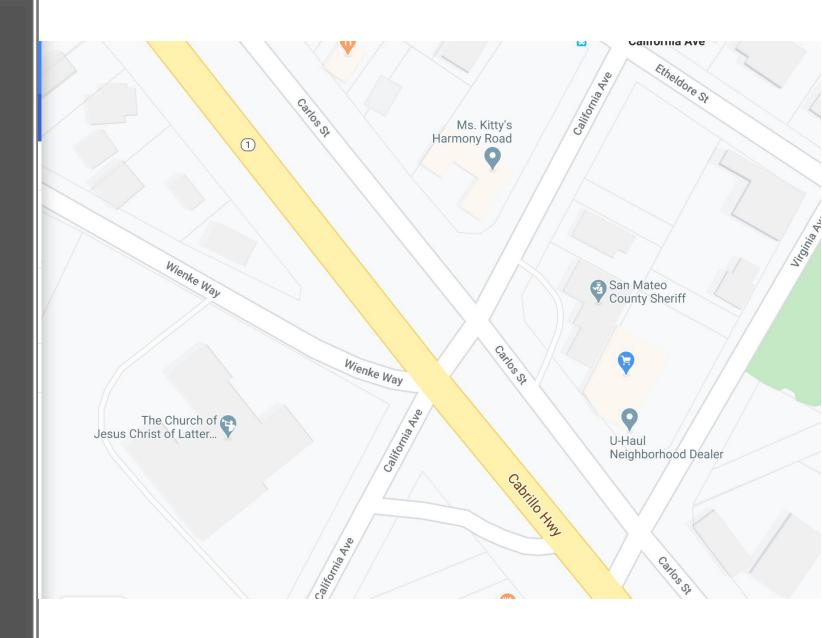

## California Ave. Signal, Cross-walks, Weinke Way Changes

#### Possibilities include:

- Make Weinke Way
   T-intersection with California
- Close Weinke at California

# California Ave. Signal, Cross-walks, Weinke Way - Changes

Possibilities include:

- Make Weinke Way
   T-intersection with California
- Close Weinke at California