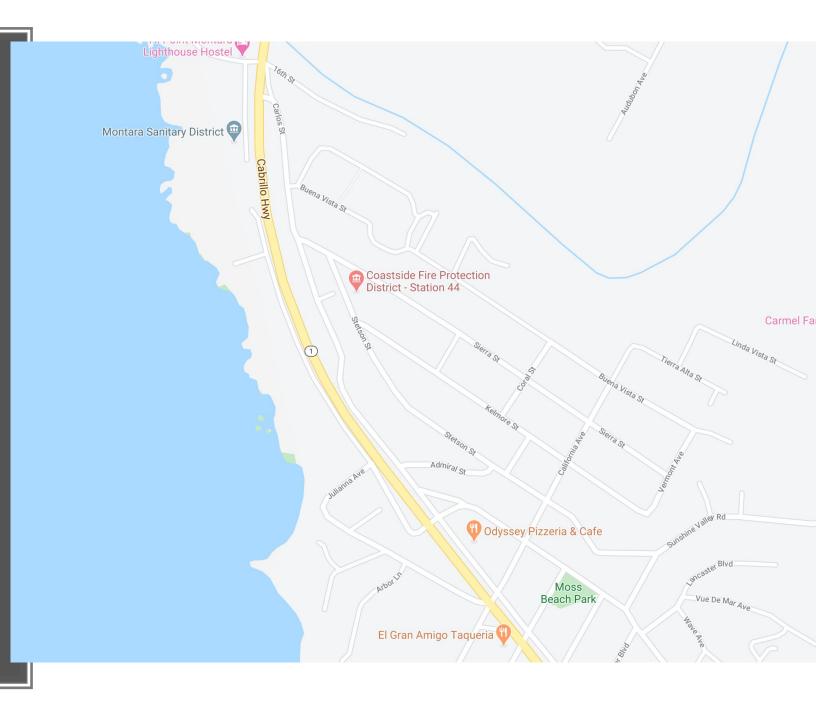

## Potential Moss Beach Interim Traffic Solutions

Midcoast Community Council

April 22, 2020

Joe LaClair, Planning Manager

San Mateo County

### Moss Beach Interim Improvements

Sidewalk Improvements

Modified Turning Movements at Carlos/Hwy 1 Intersection

California Ave Signal

Bus stop improvements at California Ave.



## Sidewalk Improvements for Bus Access

Either on Carlos or Sierra/Stetson



## California Ave. Signal, Cross-walks, Weinke Way Changes

#### Possibilities include:

- Make Weinke Way
   T-intersection with California
- Close Weinke at California



# California Ave. Signal, Cross-walks, Weinke Way - Changes

Possibilities include:

- Make Weinke Way
   T-intersection with California
- Close Weinke at California



## Carlos Street Turning Movements

#### Possibilities Include:

- Limiting Left turns
- Closure of All Turns from Hwy 1 except Emergency Vehicles
- Extending Carlos to 16th Street