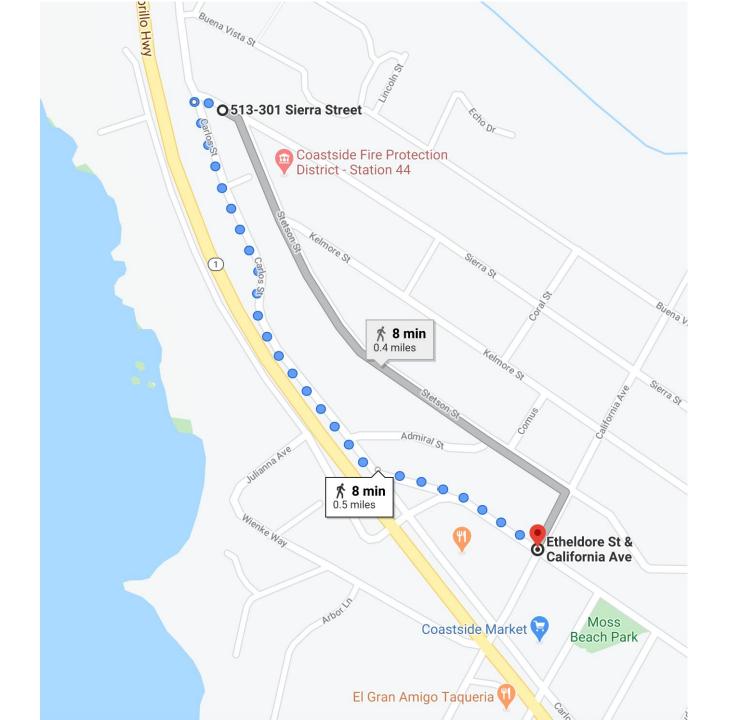

## Potential Moss Beach Interim Traffic Solutions

Midcoast Community Council

April 22, 2020

Joe LaClair, Planning Manager

San Mateo County

### Moss Beach Interim Improvements

Sidewalk Improvements

Modified Turning Movements at Carlos/Hwy 1 Intersection

California Ave Signal

Bus stop improvements at California Ave.



## Sidewalk Improvements for Bus Access

Either on Carlos or Sierra/Stetson



## California Ave. Signal, Cross-walks, Weinke Way Changes

#### Possibilities include:

- Make Weinke Way
   T-intersection with California
- Close Weinke at California



# California Ave. Signal, Cross-walks, Weinke Way - Changes

Possibilities include:

- Make Weinke Way
   T-intersection with California
- Close Weinke at California



## Carlos Street Turning Movements

#### Possibilities Include:

- Limiting Left turns
- Closure of All Turns from Hwy 1 except Emergency Vehicles
- Extending Carlos to 16th Street