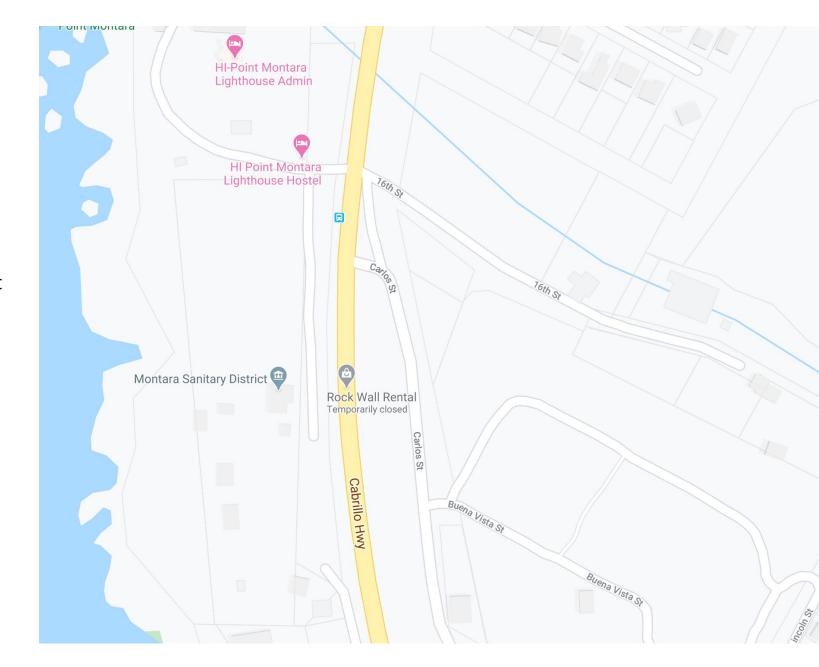

## Carlos Street Turning Movements

#### Possibilities Include:

- Limiting Left turns
- Closure of All Turns from Hwy 1 except Emergency Vehicles
- Extending Carlos to 16th Street