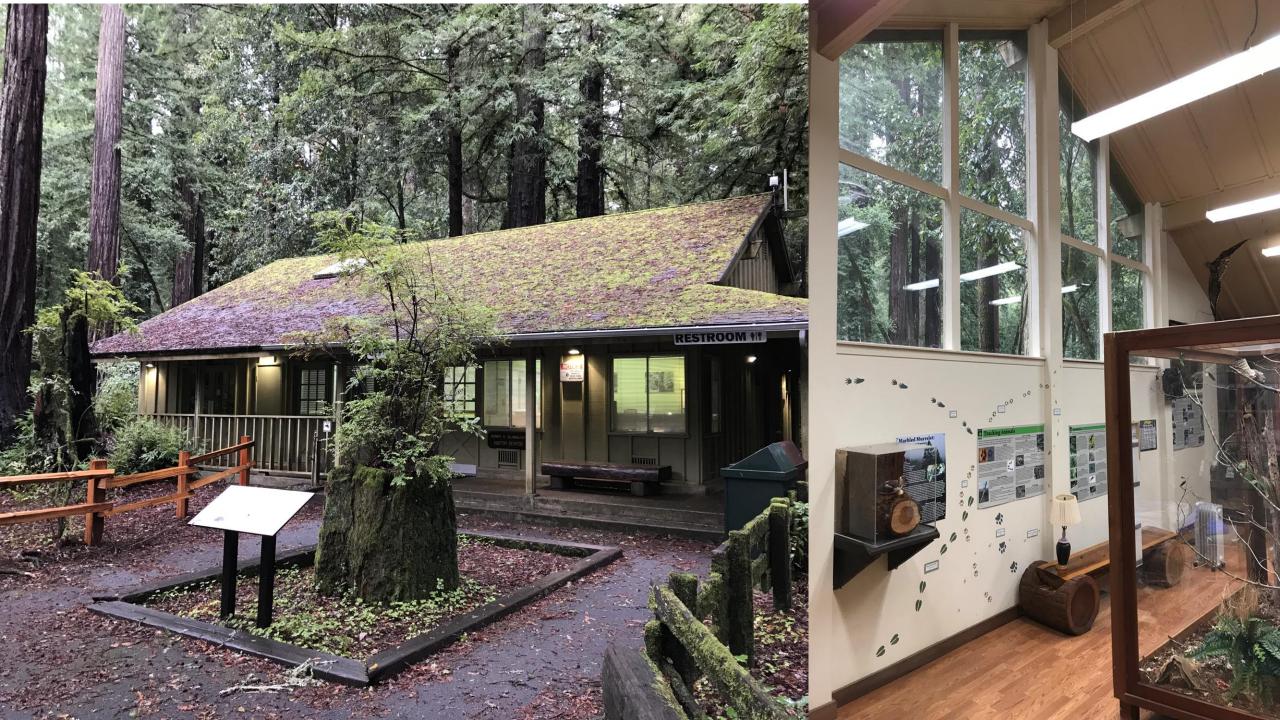

## San Mateo MPA Videos:

The San Mateo MPA Collaborative created a new video to educate future visitors about the Fitzgerald Marine Reserve, the Montara State Marine Reserve, the Pillar Point State Marine Conservation Area and MPAs overall with the aim to build a diverse, inclusive community working together in support of MPAs.