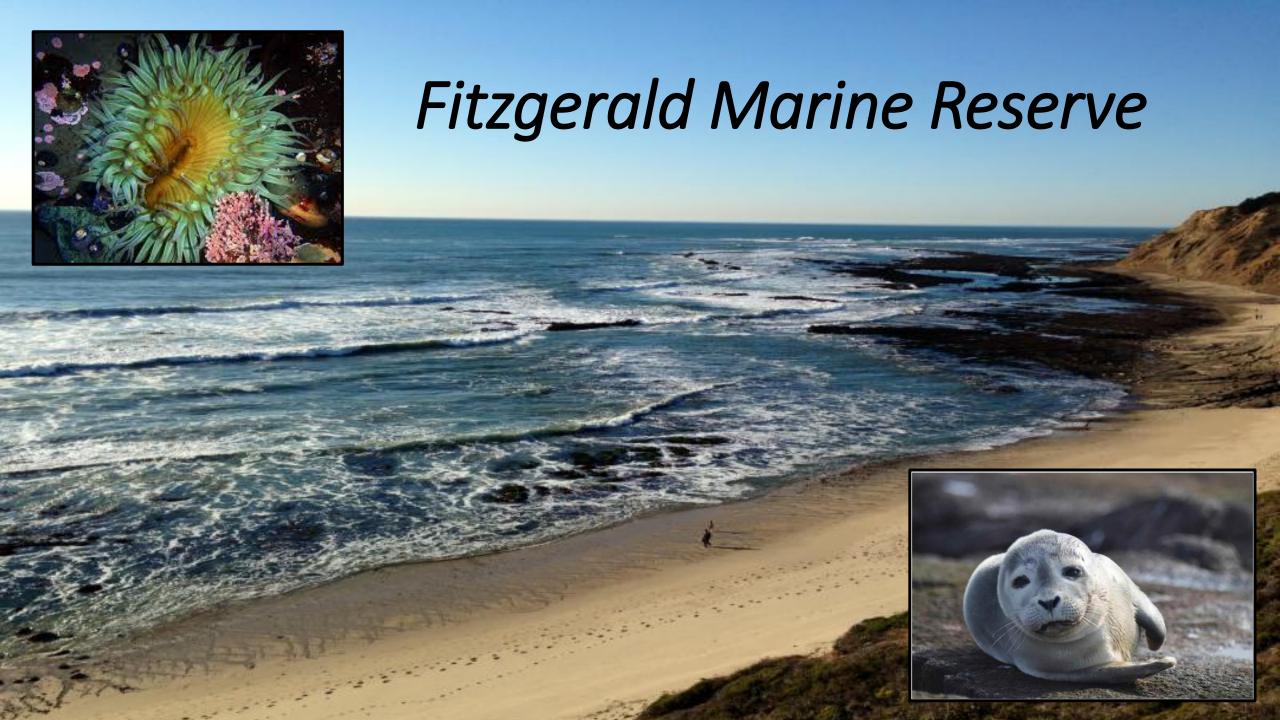

## San Mateo MPA Videos:

The San Mateo MPA Collaborative created a new video to educate future visitors about the Fitzgerald Marine Reserve, the Montara State Marine Reserve, the Pillar Point State Marine Conservation Area and MPAs overall with the aim to build a diverse, inclusive community working together in support of MPAs.