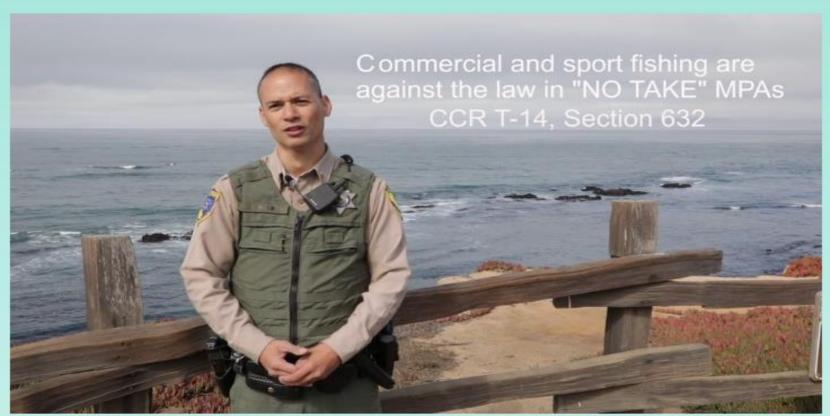

## San Mateo MPA Videos:

The San Mateo MPA Collaborative created a new video to educate future visitors about the Fitzgerald Marine Reserve, the Montara State Marine Reserve, the Pillar Point State Marine Conservation Area and MPAs overall with the aim to build a diverse, inclusive community working together in support of MPAs.