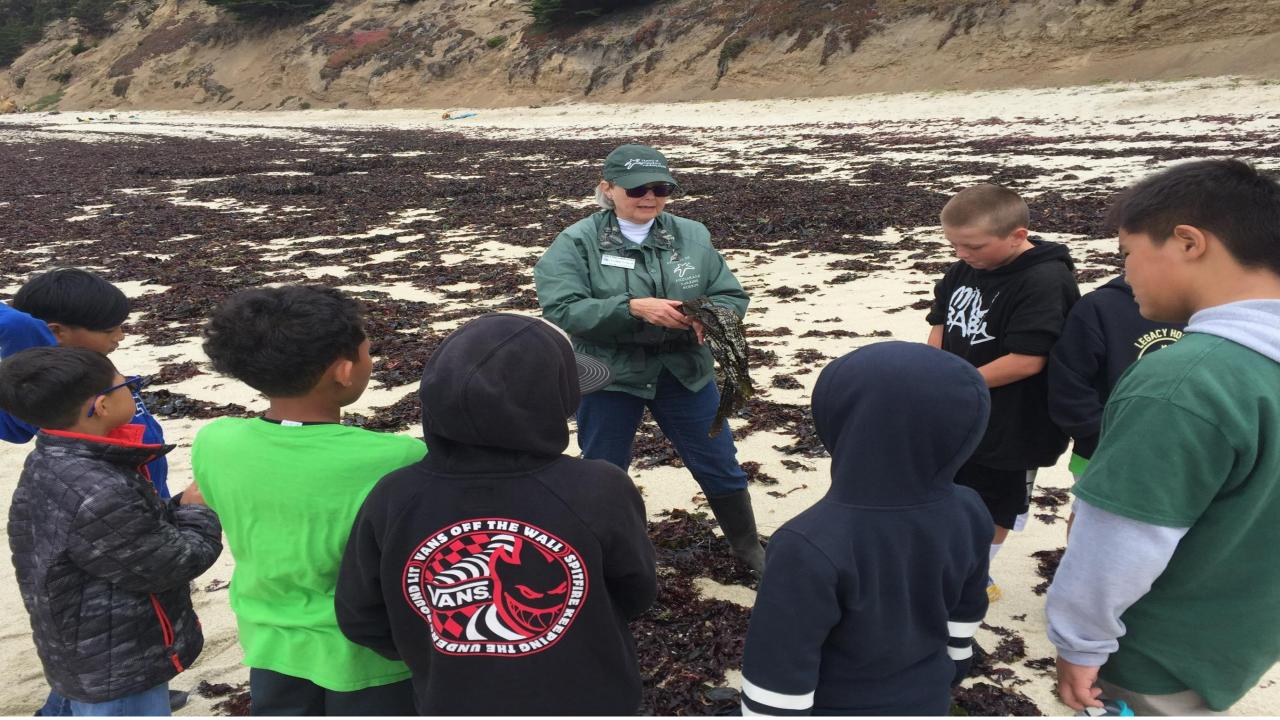

## **About**

The San Mateo Collaborative has successfully brought together MPA experts to work on projects that raise awareness of their local marine protected areas.

## San Mateo MPA Videos:

The San Mateo MPA Collaborative created a new video to educate future visitors about the Fitzgerald Marine Reserve, the Montara State Marine Reserve, the Pillar Point State Marine Conservation Area and MPAs overall with the aim to build a diverse, inclusive community working together in support of MPAs.