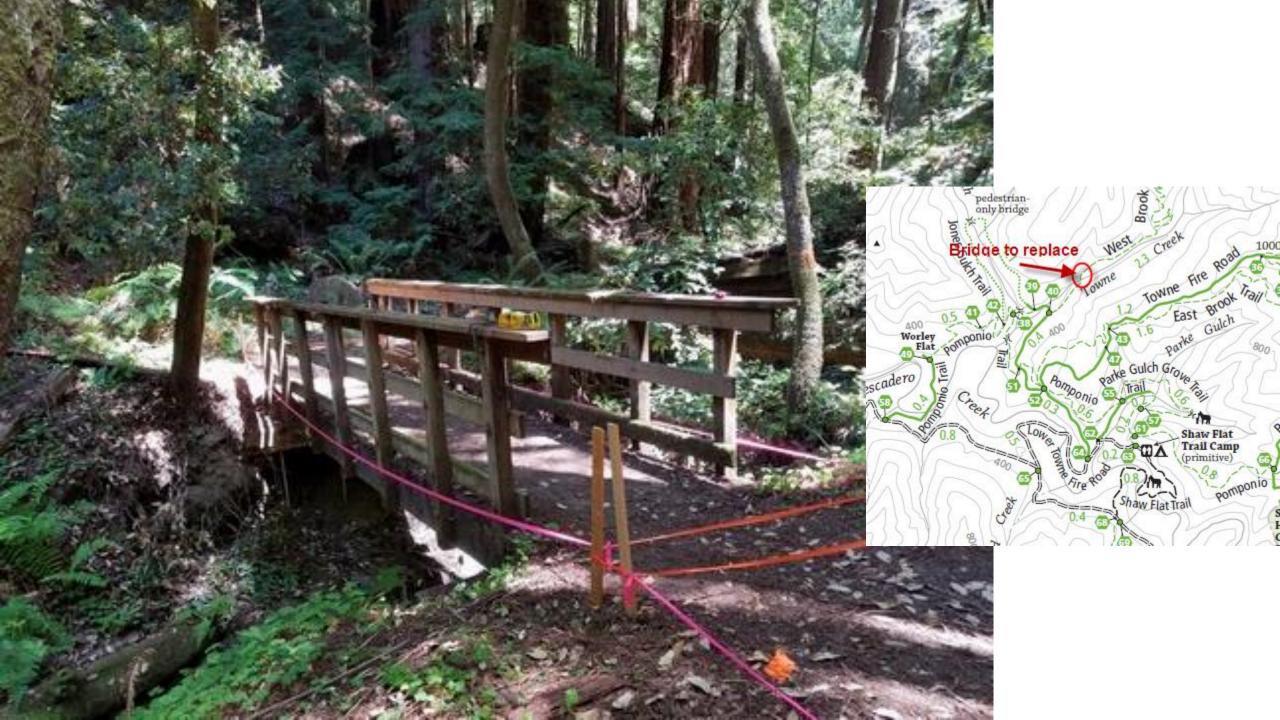

is on the back.

Los Parques de nuestro Condado le facilitan pasar tiempo en la naturaleza. Elija un parque y planee su aventura en la naturaleza gratis. **Mapa de parques al reverso.** 

## SAN MATEO COUNTY PARKS Day Parking Pass PARQUES DEL CONDADO DE SAN MATEO Pase de estacionamiento por un día

- ☐ Daly City Health Center
- ☐ Daly City Youth Health Center
- ☐ South San Francisco Clinic
- ☐ San Mateo Pediatric Clinic
- Fair Oaks Health Center
- ☐ Sequoia Teen Wellness Center
- ☐ Ravenswood Family Health Center
- **□** WIC

Valid for one park entry. Expires 12/31/2019.

Pass must be surrendered when used.

Válido para una entrada a un parque. Se vence 12/31/2019.

El pase debe ser entregado cuando se use.

This pass is compliments of Este pase es conrtesía de































## **About**

The San Mateo Collaborative has successfully brought together MPA experts to work on projects that raise awareness of their local marine protected areas.

## **Recent Projects**

## San Mateo MPA Videos:

The San Mateo MPA Collaborative created a new video to educate future visitors about the Fitzgerald Marine Reserve, the Montara State Marine Reserve, the Pillar Point State Marine Conservation Area and MPAs overall with the aim to build a diverse, inclusive community working together in support of MPAs.





Local Event Calendars 

Resources