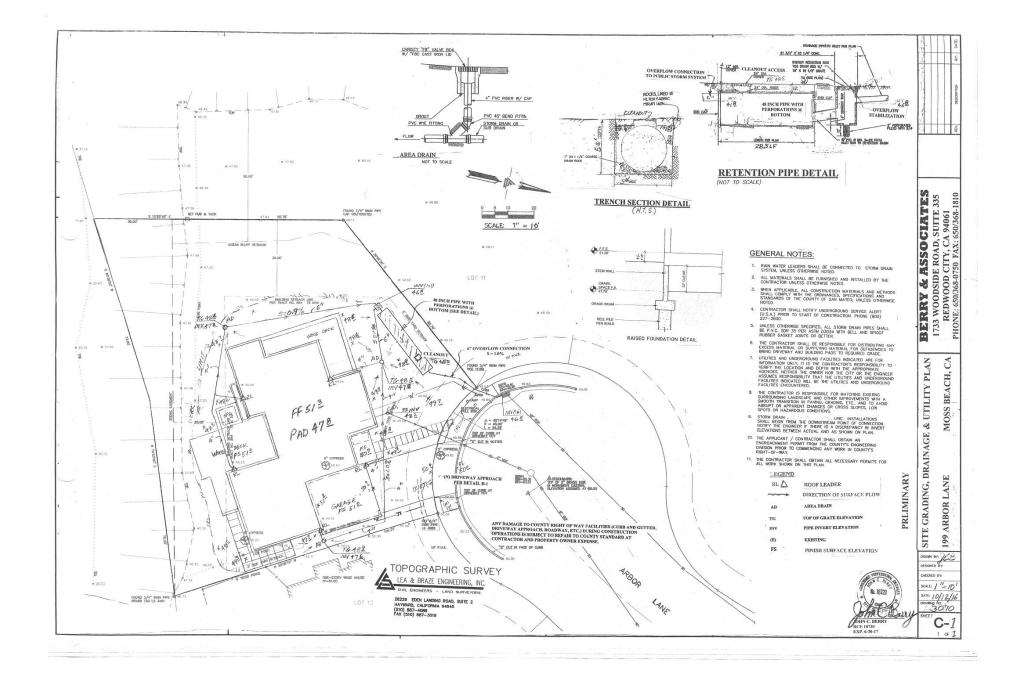

from the inland extent of any beach or mean high tide line if there is no beach; or within 300 feet of the top of the seaward face of a coastal bluff?

🛛 No

Yes to any one of the above means that the Coastal Development Permit is appealable to the Coastal Commission; a public hearing is always required.

B. Does the proposed project involve lands below the mean high tide line and lands where the public trust may exist? (See "Post CCP Certification Permit and Appeal Jurisdiction Map).



Yes to above means that the California Coastal Commission retains permit jurisdiction over all or part of the proposed project. A Coastal Development Permit from that agency is required.

Reviewed by:

PUB\_INFO\vpdata\20\_apps\coastal2 6-09-09 rp

☑ Yes

# San Mateo County

#### APN 037-123-430