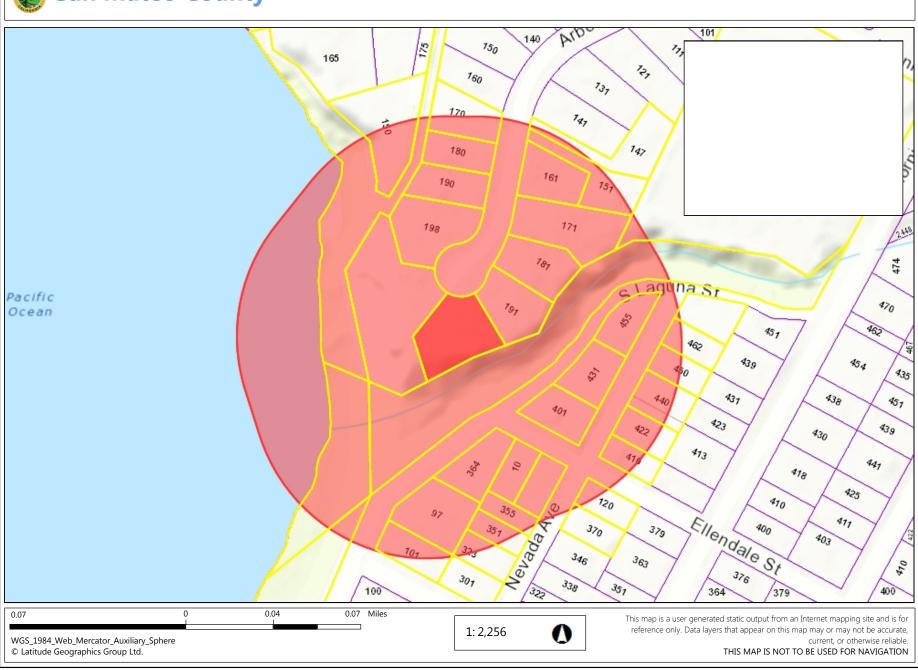

300 feet from the inland extent of any beach or mean high tide line if there is no beach; or within 300 feet of the top of the seaward face of a coastal bluff?

🛛 No

Yes to any one of the above means that the Coastal Development Permit is appealable to the Coastal Commission; a public hearing is always required.

B. Does the proposed project involve lands below the mean high tide line and lands where the public trust may exist? (See "Post CCP Certification Permit and Appeal Jurisdiction Map).



Yes to above means that the California Coastal Commission retains permit jurisdiction over all or part of the proposed project. A Coastal Development Permit from that agency is required.

Reviewed by:

PUB\_INFO\vpdata\20\_apps\coastal2 6-09-09 rp

☑ Yes

# San Mateo County

#### APN 037-123-430