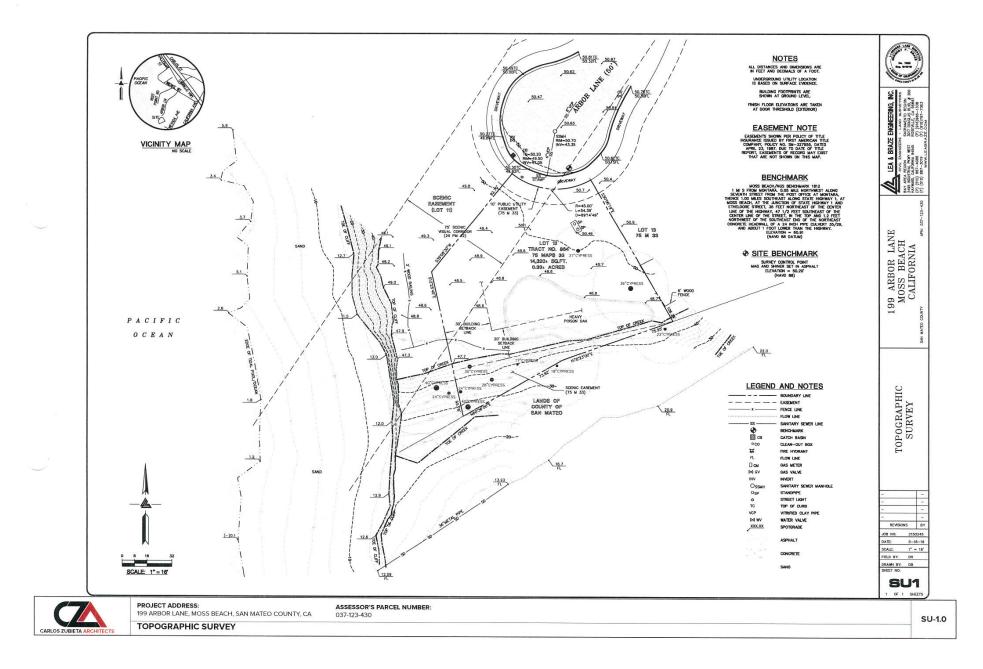

0 feet from the inland extent of any beach or mean high tide line if there is no beach; or within 300 feet of the top of the seaward face of a coastal bluff?

🛛 No

Yes to any one of the above means that the Coastal Development Permit is appealable to the Coastal Commission; a public hearing is always required.

B. Does the proposed project involve lands below the mean high tide line and lands where the public trust may exist? (See "Post CCP Certification Permit and Appeal Jurisdiction Map).



Yes to above means that the California Coastal Commission retains permit jurisdiction over all or part of the proposed project. A Coastal Development Permit from that agency is required.

Reviewed by:

PUB\_INFO\vpdata\20\_apps\coastal2 6-09-09 rp

☑ Yes

# San Mateo County

#### APN 037-123-430