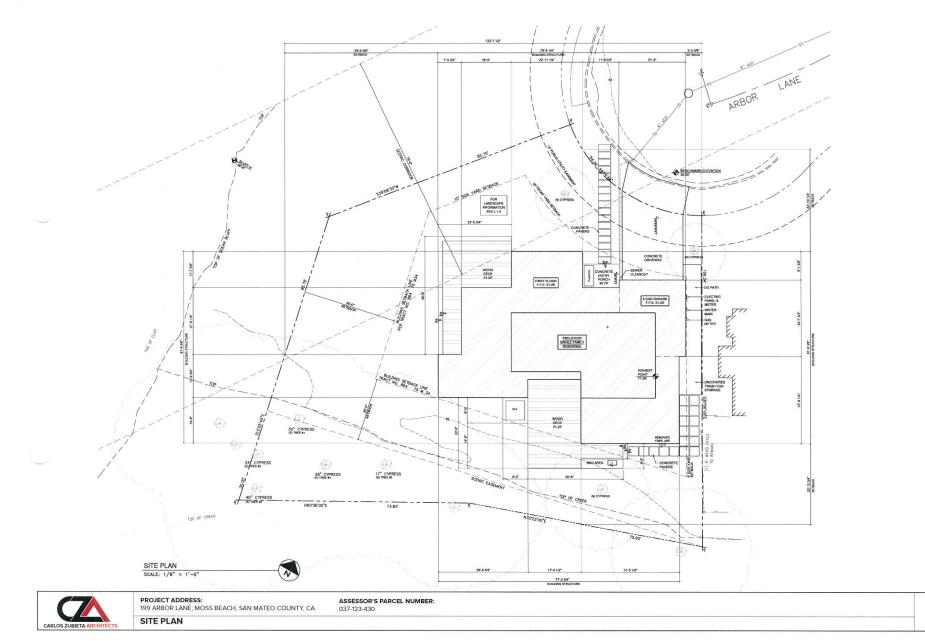

feet from the inland extent of any beach or mean high tide line if there is no beach; or within 300 feet of the top of the seaward face of a coastal bluff?

🛛 No

Yes to any one of the above means that the Coastal Development Permit is appealable to the Coastal Commission; a public hearing is always required.

B. Does the proposed project involve lands below the mean high tide line and lands where the public trust may exist? (See "Post CCP Certification Permit and Appeal Jurisdiction Map).



Yes to above means that the California Coastal Commission retains permit jurisdiction over all or part of the proposed project. A Coastal Development Permit from that agency is required.

Reviewed by:

PUB\_INFO\vpdata\20\_apps\coastal2 6-09-09 rp

☑ Yes

# San Mateo County

#### APN 037-123-430