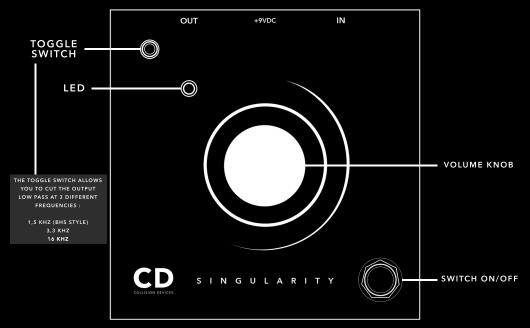

## **S I N G U L A R I T Y** N O W , E S C A P E I N F I N I T Y

THE PEDAL IS TRUE BYPASS

WE HAD MANY REQUESTS ASKING US TO RELEASE THE FUZZ PART FROM THE BLACK HOLE SYMMETRY, SO HERE IT IS!

SINGULARITY IS YOUR NEW DESTRUCTION DEVICE.
PLEASE PUT IT AFTER EVERY INSTRUMENT YOU FIND.

SINGULARITY IS AN EFFECT PEDAL FOR GUITAR, BASS, SYNTHESIZER AND ANY INSTRUMENT OR DEVICE WHICH COULD BE PLUGGED INTO IT.

ONLY USE A +9V DC ADAPTER WITH NEGATIVE CENTER (2.1MM).

AN UNREGULATED POWER SUPPLY OR A HIGHER VOLTAGE COULD CAUSE SOME NOISE OR DAMAGE THE CIRCUIT.