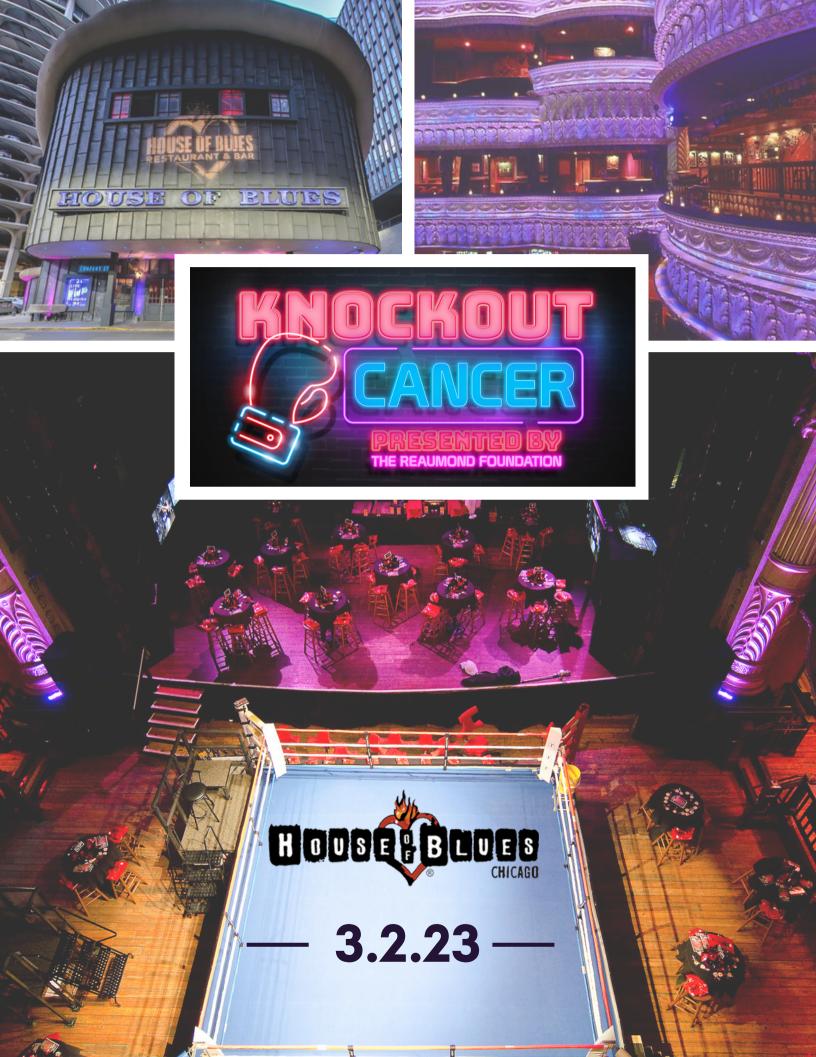

## About the event

The Reaumond Foundation and Chicago's top business professionals come together on Thursday, March 2nd, at the iconic Chicago House of Blues. Join us as they step into the ring to knockout cancer and raise money for patients, families, and the hospitals that serve them.

The evening will include championship amateur boxing, an open bar, dinner, live auction, and live entertainment. All proceeds from the event will go towards impacting the lives of those with pancreatic cancer. WHEN: Thursday, March 2, 2023 WHERE: House of Blues Chicago Doors open at 6

KNOCKOUT CANCER PRESENTED BY THE REAUMOND FOUNDATION