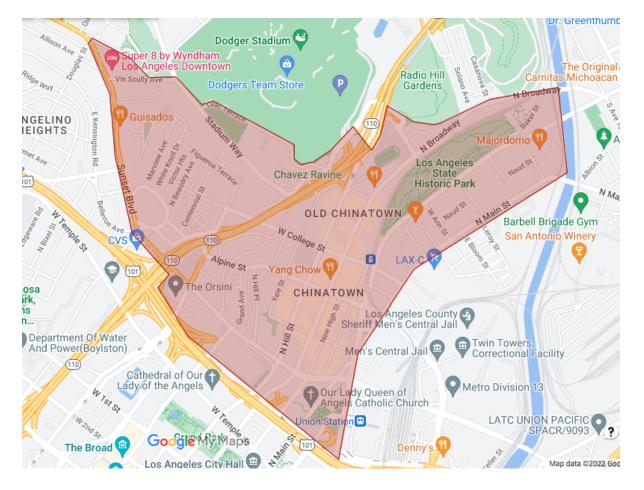

Membership Type:

I am applying to be a:

Community Member

- I am over 18 years old and am interested in actively furthering LACCLT's mission.
- o I live within <u>community boundaries</u> (see map on next page)
- My income does not exceed the following income limits.

## Community Boundaries

I agree that LACCLT can contact me at the phone number and/or email address listed above, including when LACCLT is required to give me "written notice" according to the bylaws or under law. I can revoke this written consent at any time by notifying LACCLT's Secretary.