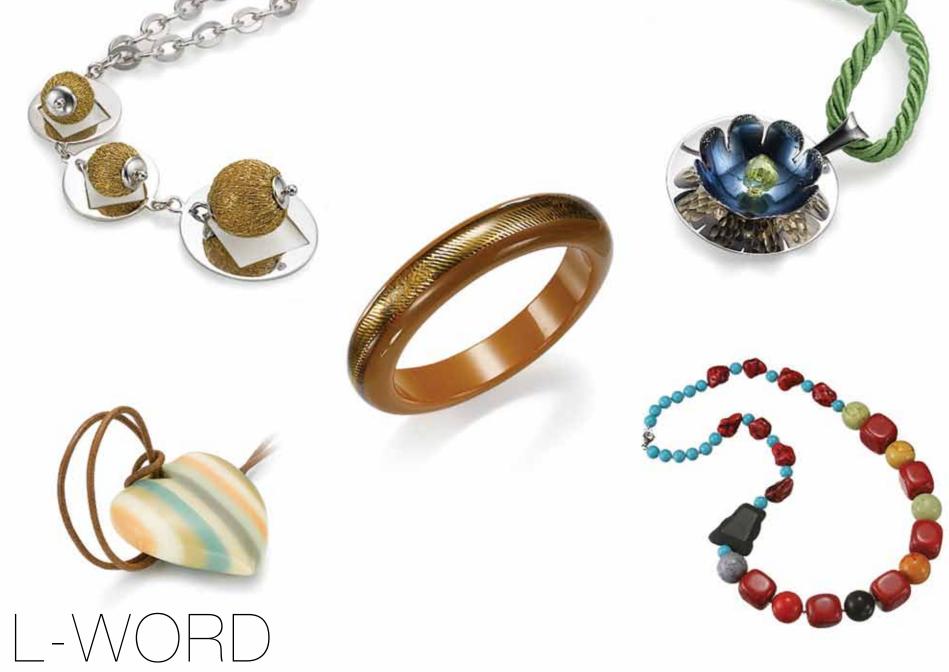

jewelry inspired by the hit series, left to right:
Silver Pendant With Three Golden Silk Balls, Pastel Striped Resin Heart Pendant, Yellow Resin Reflector Bracelet
18k Gold and Enamel Flower Pendant, Necklace with Multi-Color Howlite, Black Stone and Color Jade