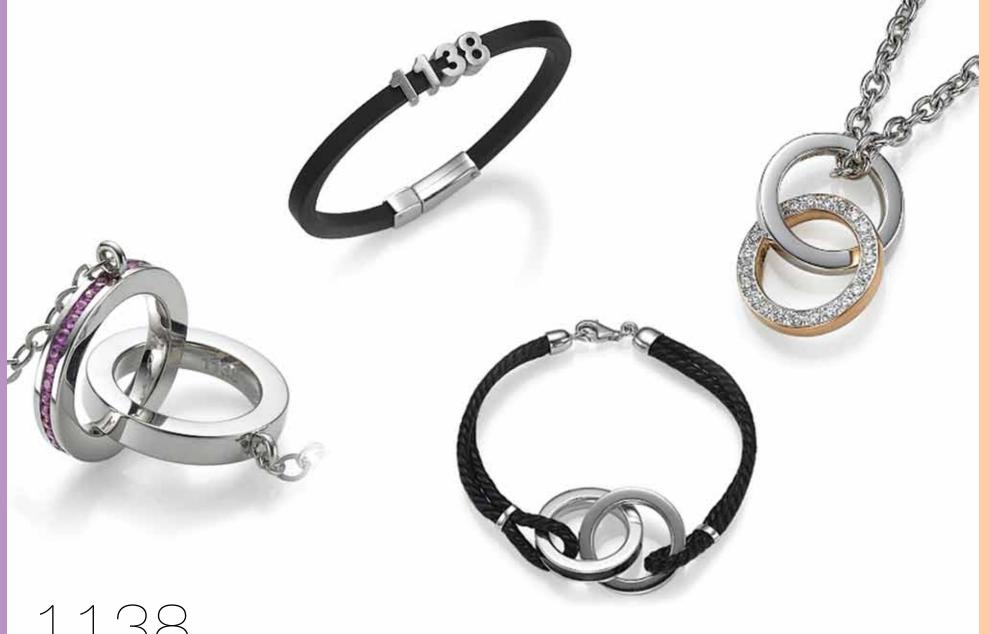

1138

from the "1138" collection, left to right:

silver interlocking pendant necklace with pink sapphires, 1138 stainless steel and rubber bracelet, silver interlocking pendant bracelet, 18k pink and white gold necklace with diamonds