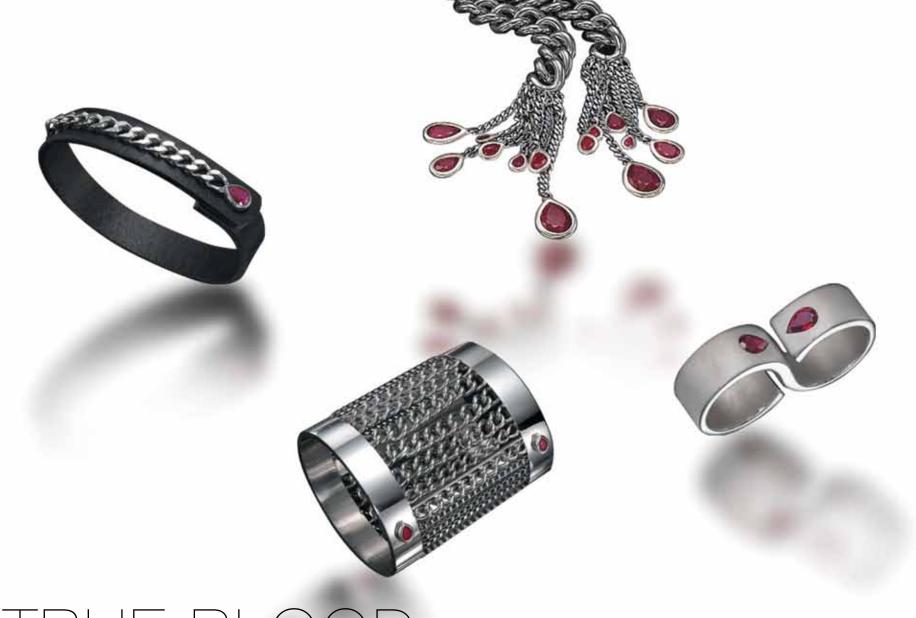

### TRUE BLOOD

from the "True Blood" collection, left to right: Leather Bracelet with Silver Chain and Ruby, Stainless Steel Multi-Chain Arm Band with Rubies, Stainless Steel Invisible Clasp Necklace with Rubies,

Sandblasted Silver Double Ring with Rubies, Seven Layer Stainless Steel Chain with Rubies (on her)

from the "Dexter" collection, left to right:
Black and White Two Toned Watch with Crystals, Silver Reversible Bracelet,
Silver Spinning Ring with Blue Sapphires, Silver Reversible Cross Pendant