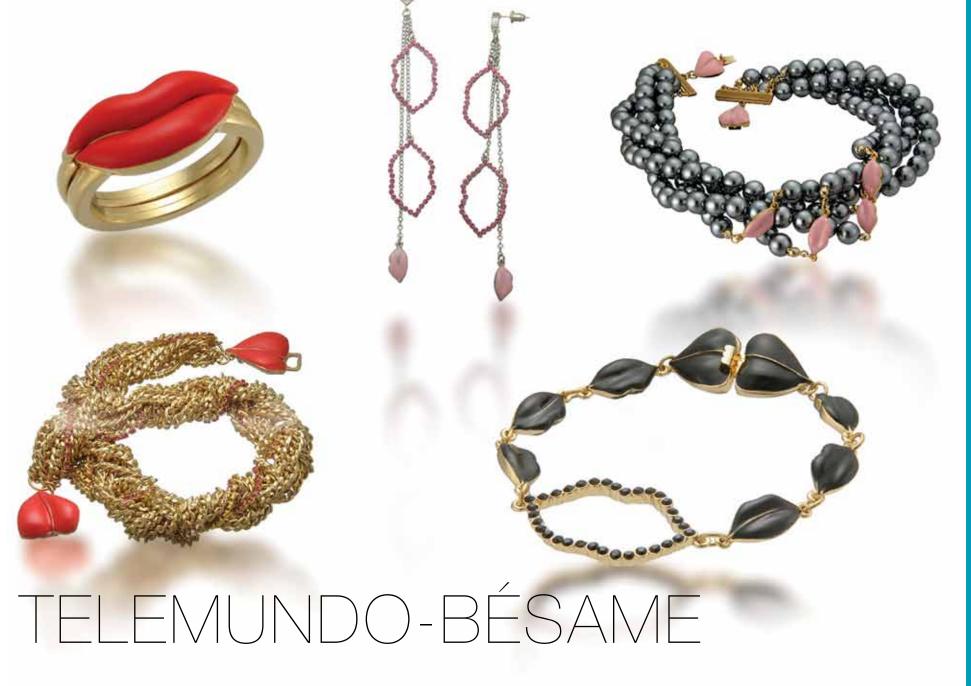

jewelry inspired by the hit series, left to right:
Silver Pendant With Three Golden Silk Balls, Pastel Striped Resin Heart Pendant, Yellow Resin Reflector Bracelet
18k Gold and Enamel Flower Pendant, Necklace with Multi-Color Howlite, Black Stone and Color Jade