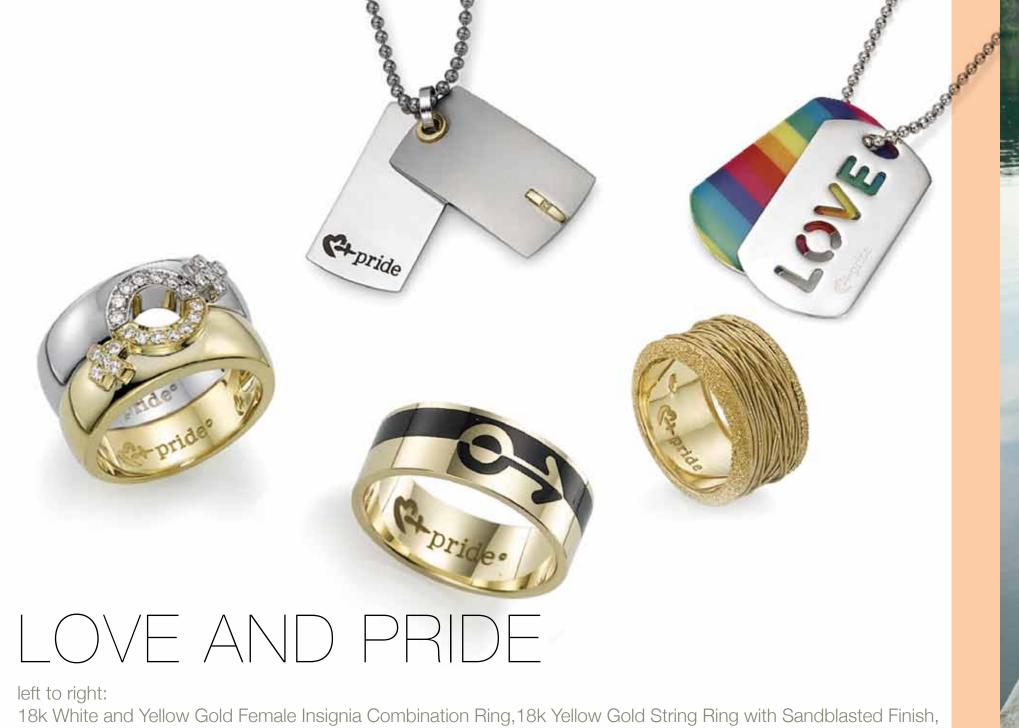

18k White and Yellow Gold Female Insignia Combination Ring,18k Yellow Gold String Ring with Sandblasted Finish 18k Yellow Gold Male Insignia Ring with Black Enamel, 18k Gold and Stainless Steel Dog Tags, Silver and Rainbow Enamel LOVE Tags