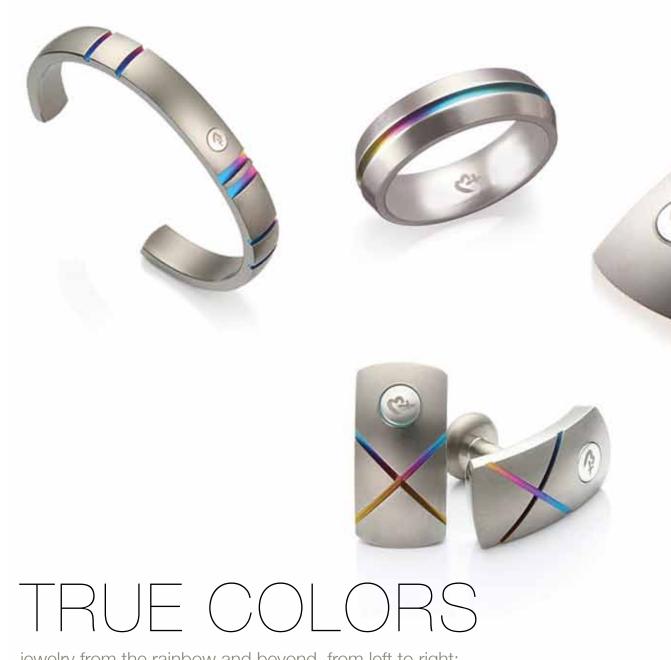

#### TIME FOR PEACE

from the "time for peace" collection:

numerous face and band combinations available, with or without crystals, in different peace sign designs

jewelry from the rainbow and beyond, from left to right: Grey Titanium Cuff Bracelet, Grey Titanium Rounded Ring with Rainbow Groove, Grey Titanium Cufflinks, Grey Titanium Rectangular Rainbow Pendant