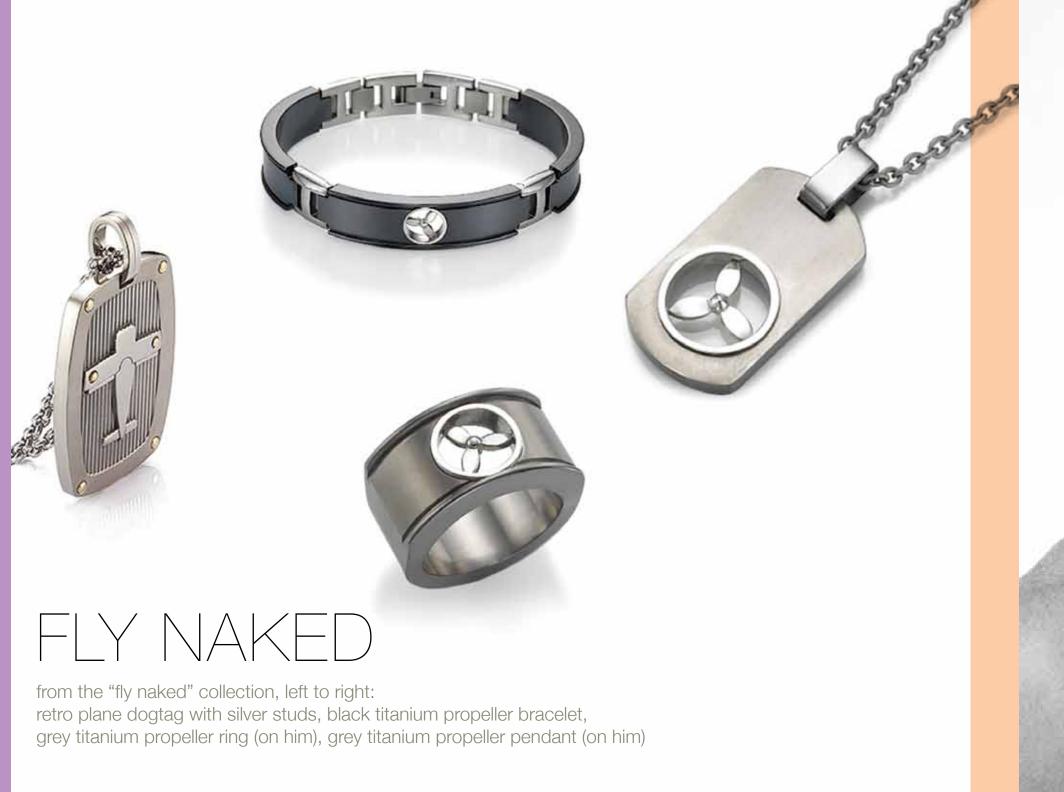

yer Stainless Steel Chain with Rubies (on her)







from the "Dexter" collection, left to right:
Black and White Two Toned Watch with Crystals, Silver Reversible Bracelet,
Silver Spinning Ring with Blue Sapphires, Silver Reversible Cross Pendant









## LOVE, PEACE AND HOPE

love peace and hope - the originals, from left to right:

18k gold ring with heart of diamonds (on her), 18k white gold and diamond peace sign necklace with charms, 18k gold charm bracelet (on her), 18k gold hanging pendant necklace on rubber cord







jewelry inspired by the hit series, left to right:
Silver Pendant With Three Golden Silk Balls, Pastel Striped Resin Heart Pendant, Yellow Resin Reflector Bracelet
18k Gold and Enamel Flower Pendant, Necklace with Multi-Color Howlite, Black Stone and Color Jade









#### LOVE AND HONOR

love peace and hope - classic bridal jewelry, from left to right:
18k white gold solitaire ring with diamonds on band, 18k gold round channel set band,
18k white gold princess and trillion ring, 18k gold high polish solitaire double heart ring



18k White and Yellow Gold Female Insignia Combination Ring,18k Yellow Gold String Ring with Sandblasted Finish 18k Yellow Gold Male Insignia Ring with Black Enamel, 18k Gold and Stainless Steel Dog Tags, Silver and Rainbow Enamel LOVE Tags







1138

from the "1138" collection, left to right:

silver interlocking pendant necklace with pink sapphires, 1138 stainless steel and rubber bracelet, silver interlocking pendant bracelet, 18k pink and white gold necklace with diamonds



#### TIME FOR PEACE

from the "time for