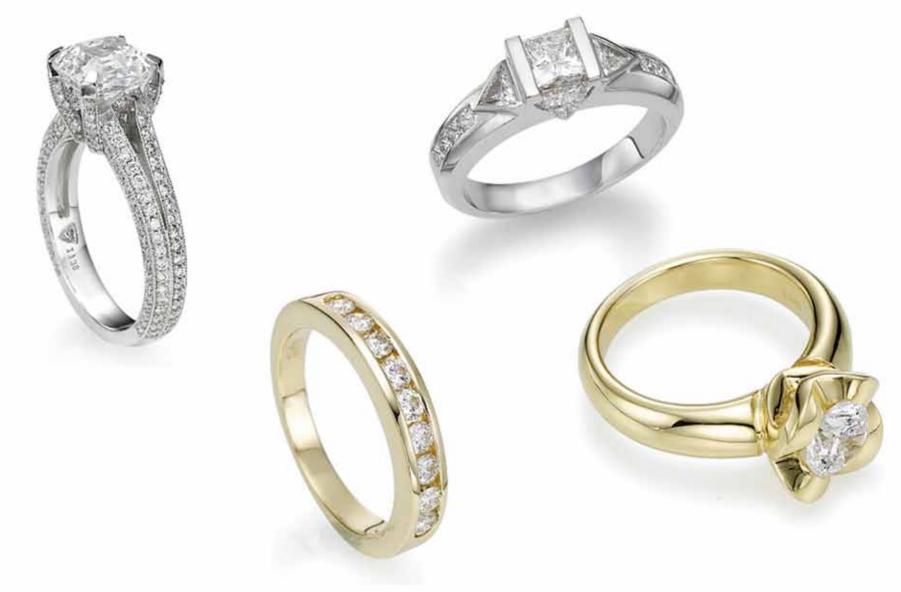

#### LOVE AND HONOR

love peace and hope - classic bridal jewelry, from left to right:
18k white gold solitaire ring with diamonds on band, 18k gold round channel set band,
18k white gold princess and trillion ring, 18k gold high polish solitaire double heart ring