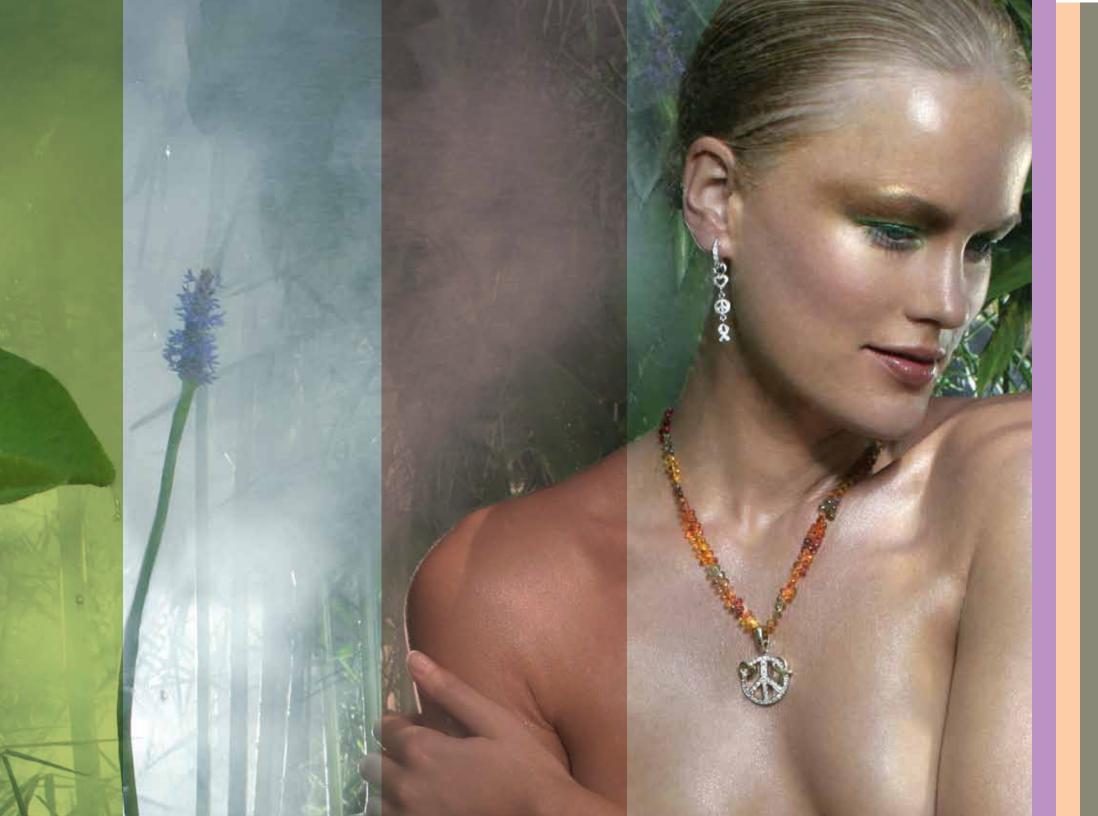

## LOVE, PEACE AND HOPE

love peace and hope - the originals, from left to right:

18k gold ring with heart of diamonds (on her), 18k white gold and diamond peace sign necklace with charms, 18k gold charm bracelet (on her), 18k gold hanging pendant necklace on rubber cord