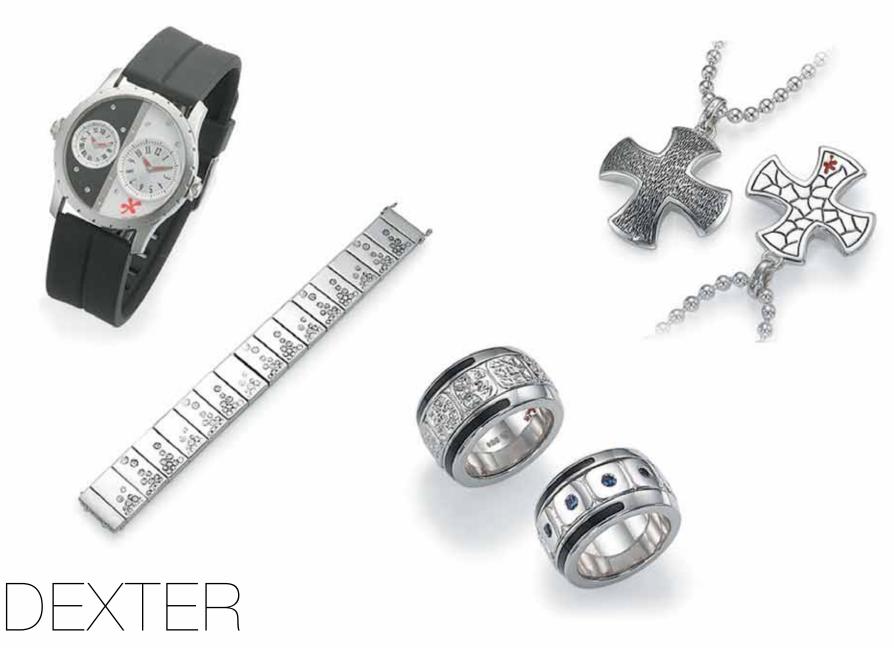

Sandblasted Silver Double Ring with Rubies, Seven Layer Stainless Steel Chain with Rubies (on her)

from the "Dexter" collection, left to right:
Black and White Two Toned Watch with Crystals, Silver Reversible Bracelet,
Silver Spinning Ring with Blue Sapphires, Silver Reversible Cross Pendant