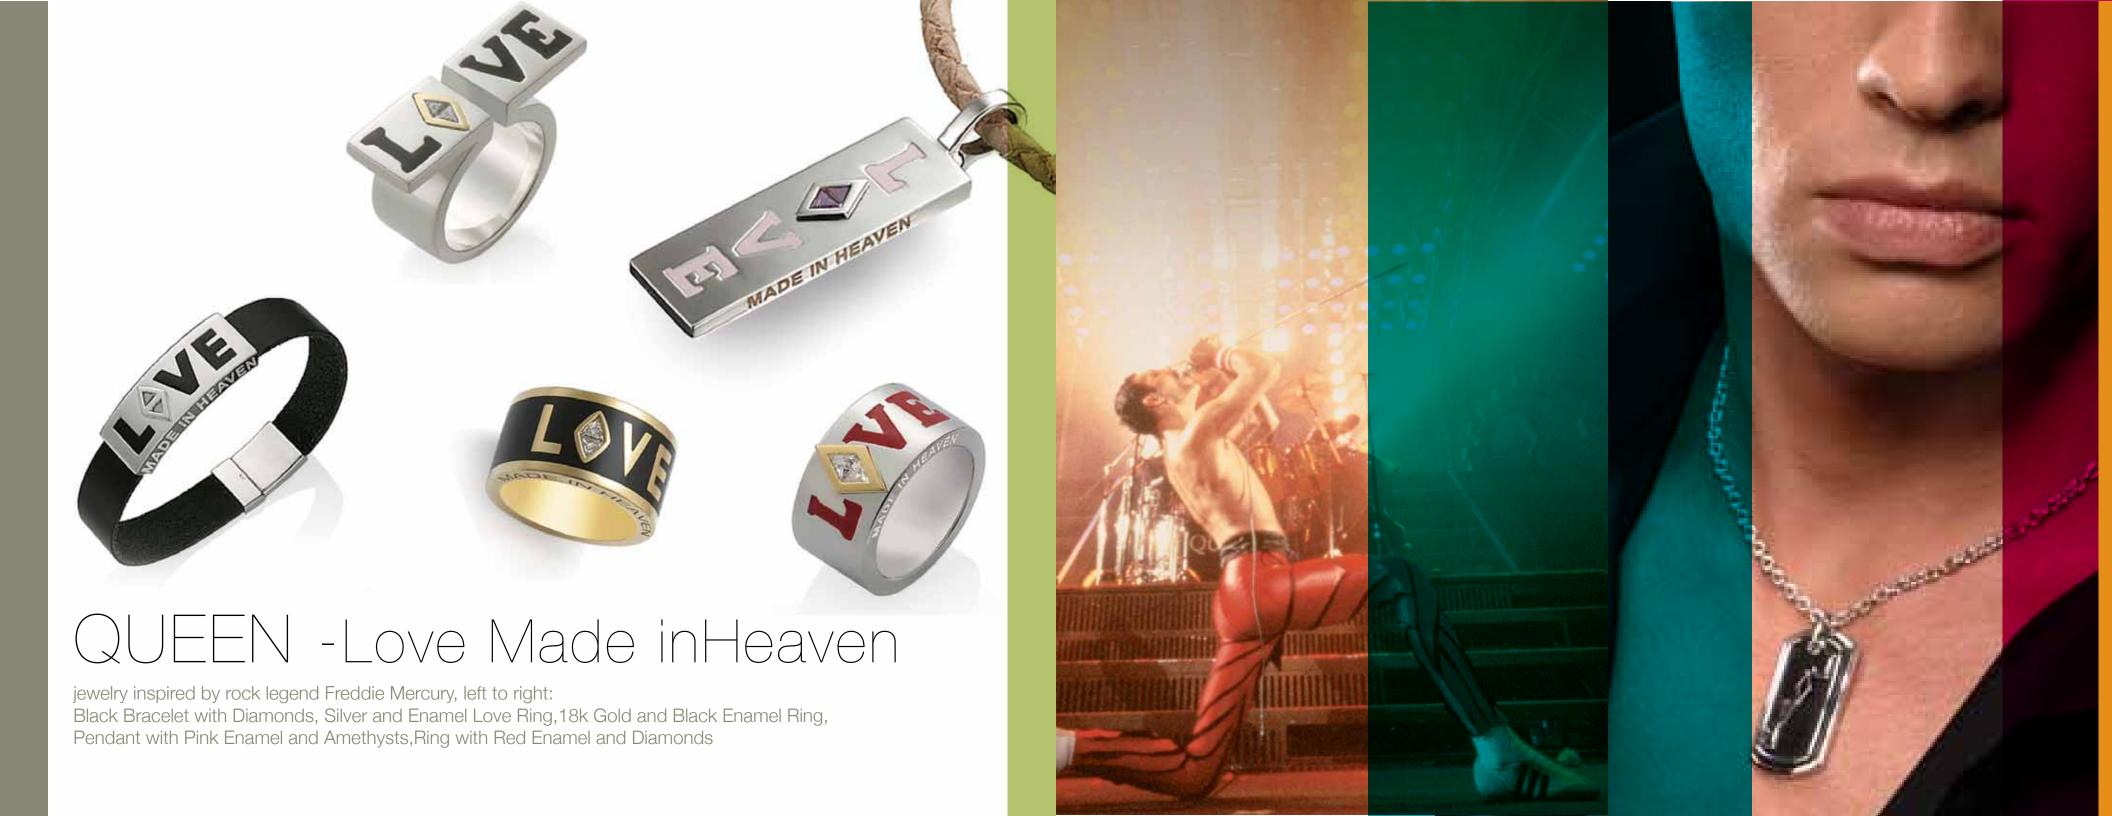

## LOVE, PEACE AND HOPE

love peace and hope - the originals, from left to right:

18k gold ring with heart of diamonds (on her), 18k white gold and diamond peace sign necklace with charms, 18k gold charm bracelet (on her), 18k gold hanging pendant necklace on rubber cord

18k White and Yellow Gold Female Insignia Combination Ring,18k Yellow Gold String Ring with Sandblasted Finish 18k Yellow Gold Male Insignia Ring with Black Enamel, 18k Gold and Stainless Steel Dog Tags, Silver and Rainbow Enamel LOVE Tags