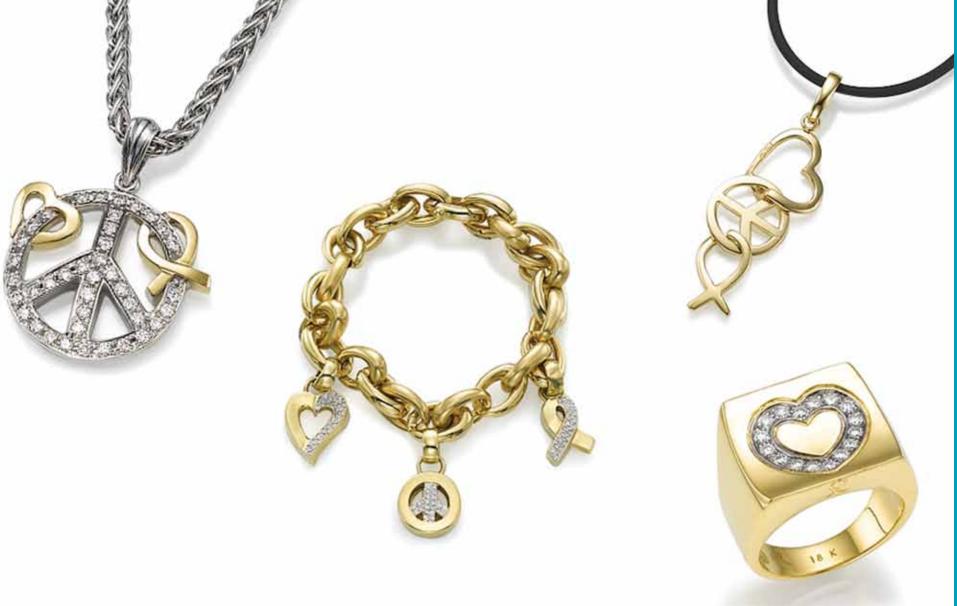

## LOVE, PEACE AND HOPE

love peace and hope - the originals, from left to right:

18k gold ring with heart of diamonds (on her), 18k white gold and diamond peace sign necklace with charms, 18k gold charm bracelet (on her), 18k gold hanging pendant necklace on rubber cord