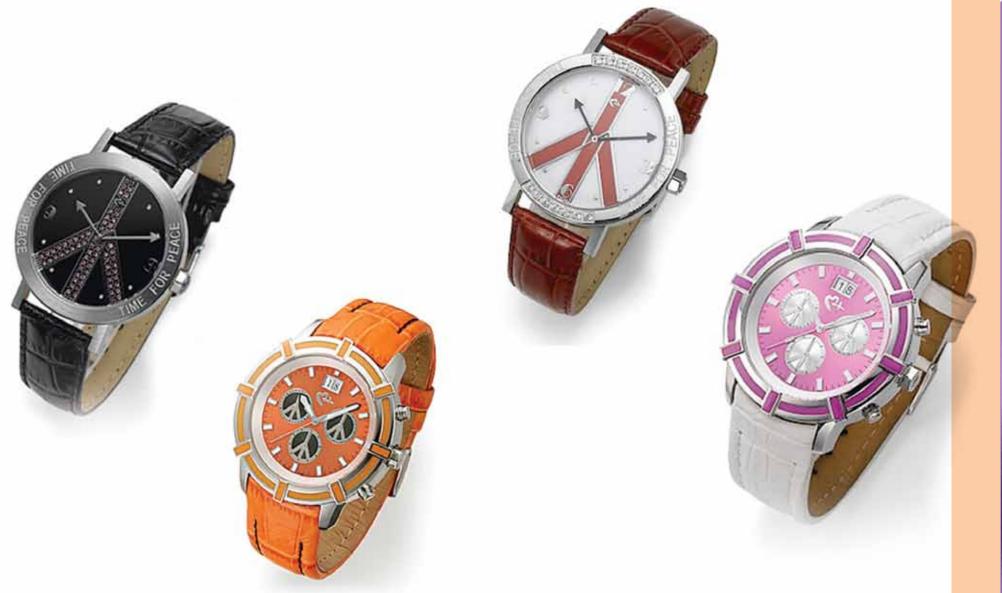

#### TIME FOR PEACE

from the "time for peace" collection:

numerous face and band combinations available, with or without crystals, in different peace sign designs

jewelry from the rainbow and beyond, from left to right: Grey Titanium Cuff Bracelet, Grey Titanium Rounded Ring with Rainbow Groove, Grey Titanium Cufflinks, Grey Titanium Rectangular Rainbow Pendant