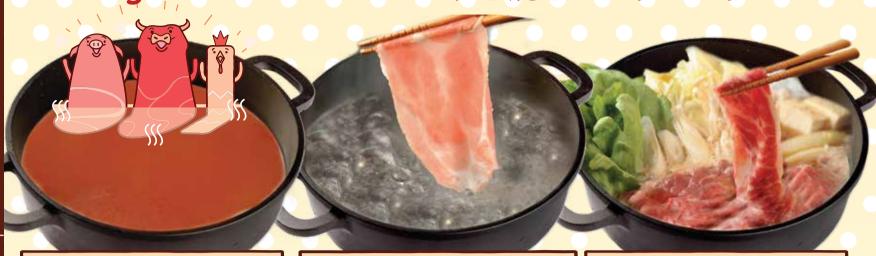

# ALL YOU CAN EAT

Sukiyaki & Shabu-Shabu すき焼き&しゃぶしゃぶ

#### SHABU-SHABU しゃぶしゃぶ

A classic broth made from simmered kelp and kombu stock that is low in calories and light on the palate.

#### SUKIYAKI すき焼き

A Japanese favourite, Sukiyaki is a perfect blend of sugar and bonito stock added to a base of brewed soy sauce.

## QUALITY MEAT 品質の肉

#### veggies.

FRESH EGG Freshly beaten egg, a traditional dipping sauce, gives the cooked meat a silky texture.

CHOOSE FROM 6 TYPES OF SOUP BASES WITH UNLIMITED QUALITY MEAT & FEAST AT OUR DELICIOUS HEALTHY BAR!