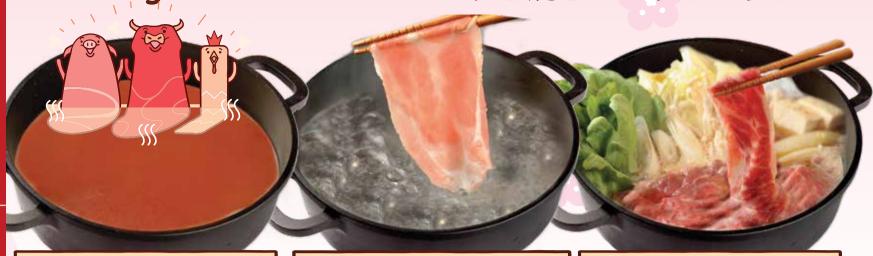

#### FRESH SOY MISO 豆乳味噌

A wildly popular Japanese winter broth that combines miso and soy milk for a delicious yet nutritious meal.