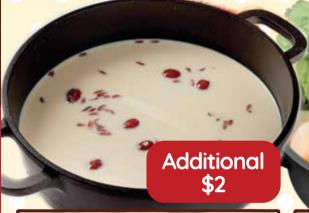

#### FRESH SOY MISO 豆乳味噌

A wildly popular Japanese winter broth that combines miso and soy milk for a delicious yet nutritious meal.