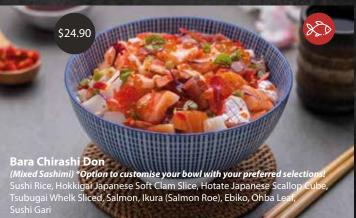

## 10 CONTEMPORARY JAPANESE DON CREATIONS

FREE 1x Sake with min.10 Dons, island wide delivery available























## SIDES & ADD-ONS

## **ADD-ONS**

Chuka Hotate \$4.00 (Seasoned Scallop)

Wakame \$3.00

Ebikko \$4.00 (Shrimp Roe)

**Tobikko \$5.00** (Flying Fish Roe)

Ikura \$8.00 (Salmon Roe)

**Foie Gras \$12.00** 

Kimchi \$3.00

Pickled Tomato \$3.00

## **SIDES**

Wafu Salad \$8.90

Seaweed Salad \$8.90

Miso Soup \$2.90

Tonjiru \$4.90

(Pork & Vegetable Miso Soup)

**Hokkaido Potato Salad \$4.90** 

Tori Karaage \$6.90

(Chicken Karaage)

Salmon Sashimi \$12.90

**Spicy Nasu \$4.90** (Spicy Eggplant)















Available for takeaway and island-wide delivery