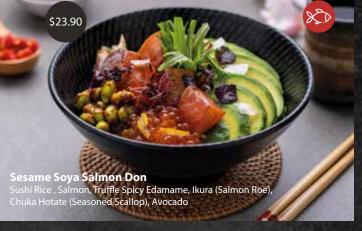

## 10 CONTEMPORARY JAPANESE DON CREATIONS

FREE 1x Sake with min.10 Dons, island wide delivery available























## SIDES & ADD-ONS

## **ADD-ONS**

Chuka Hotate \$4.00 (Seasoned Scallop)

Wakame \$3.00

Ebikko \$4.00 (Shrimp Roe)

**Tobikko \$5.00** (Flying Fish Roe)

Ikura \$8.00 (Salmon Roe)

**Foie Gras \$12.00** 

Kimchi \$3.00

Pickled Tomato \$3.00

## **SIDES**

Wafu Salad \$8.90

Seaweed Salad \$8.90

Miso Soup \$2.90

Tonjiru \$4.90

(Pork & Vegetable Miso Soup)

**Hokkaido Potato Salad \$4.90** 

Tori Karaage \$6.90

(Chicken Karaage)

Salmon Sashimi \$12.90

**Spicy Nasu \$4.90** (Spicy Eggplant)















Available for takeaway and island-wide delivery