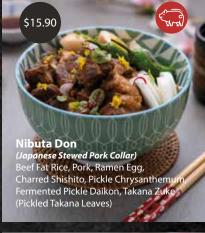

## 10 CONTEMPORARY JAPANESE DON CREATIONS

FREE 1x Sake with min.10 Dons, island wide delivery available























## SIDES & ADD-ONS

## **ADD-ONS**

Chuka Hotate \$4.00 (Seasoned Scallop)

Wakame \$3.00

Ebikko \$4.00 (Shrimp Roe)

**Tobikko \$5.00** (Flying Fish Roe)

Ikura \$8.00 (Salmon Roe)

**Foie Gras \$12.00** 

Kimchi \$3.00

Pickled Tomato \$3.00

## **SIDES**

Wafu Salad \$8.90

Seaweed Salad \$8.90

Miso Soup \$2.90

Tonjiru \$4.90

(Pork & Vegetable Miso Soup)

**Hokkaido Potato Salad \$4.90** 

Tori Karaage \$6.90

(Chicken Karaage)

Salmon Sashimi \$12.90

**Spicy Nasu \$4.90** (Spicy Eggplant)















Available for takeaway and island-wide delivery