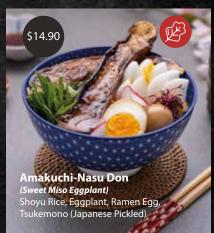

## 10 CONTEMPORARY JAPANESE DON CREATIONS

FREE 1x Sake with min.10 Dons, island wide delivery available