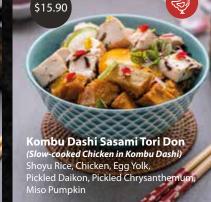

## 10 CONTEMPORARY JAPANESE DON CREATIONS

FREE 1x Sake with min.10 Dons, island wide delivery available























## SIDES & ADD-ONS

## **ADD-ONS**

Chuka Hotate \$4.00 (Seasoned Scallop)

Wakame \$3.00

Ebikko \$4.00 (Shrimp Roe)

**Tobikko \$5.00** (Flying Fish Roe)

Ikura \$8.00 (Salmon Roe)

**Foie Gras \$12.00** 

Kimchi \$3.00

Pickled Tomato \$3.00

## **SIDES**

Wafu Salad \$8.90

Seaweed Salad \$8.90

Miso Soup \$2.90

Tonjiru \$4.90

(Pork & Vegetable Miso Soup)

**Hokkaido Potato Salad \$4.90** 

Tori Karaage \$6.90

(Chicken Karaage)

Salmon Sashimi \$12.90

**Spicy Nasu \$4.90** (Spicy Eggplant)















Available for takeaway and island-wide delivery