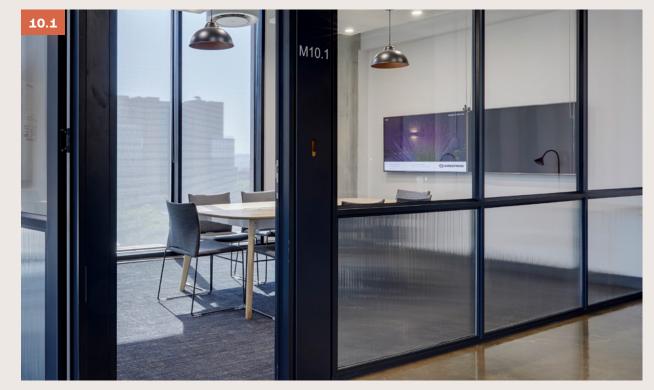

# Meeting Rooms

### 10.1 & 11.1

#### FULLY EQUIPPED WITH:

- LCD screen for presentations through HDMI input.
- LAN cables
- Mac adaptors can be provided
- Video Conferencing Facilities
- Wireless connectivity is available from our Crestron Mercury Device
- · VoIP
- Writable Wall
- Uncapped WIFI

| HOURLY COST          | R330  |  |  |
|----------------------|-------|--|--|
| DAILY COST<br>Ex VAT | R2640 |  |  |
| SEATS                | 8     |  |  |