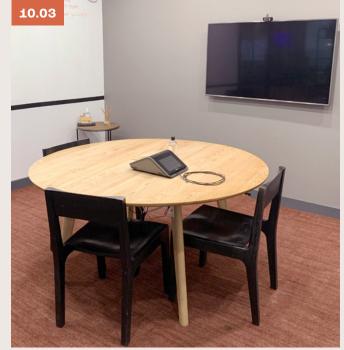

## Meeting Room

### 10.02, 10.03, 11.02

#### **FULLY EQUIPPED WITH:**

- LCD screen for presentations through HDMI input.
- Mac adaptors can be provided
- Video Conferencing Facilities
- · VoIP
- Writable Wall
- Uncapped WIFI
- Lan Cables

| HOURLY COST          | R250  |  |  |
|----------------------|-------|--|--|
| DAILY COST<br>Ex VAT | R2000 |  |  |
| SEATS                | 4-6   |  |  |