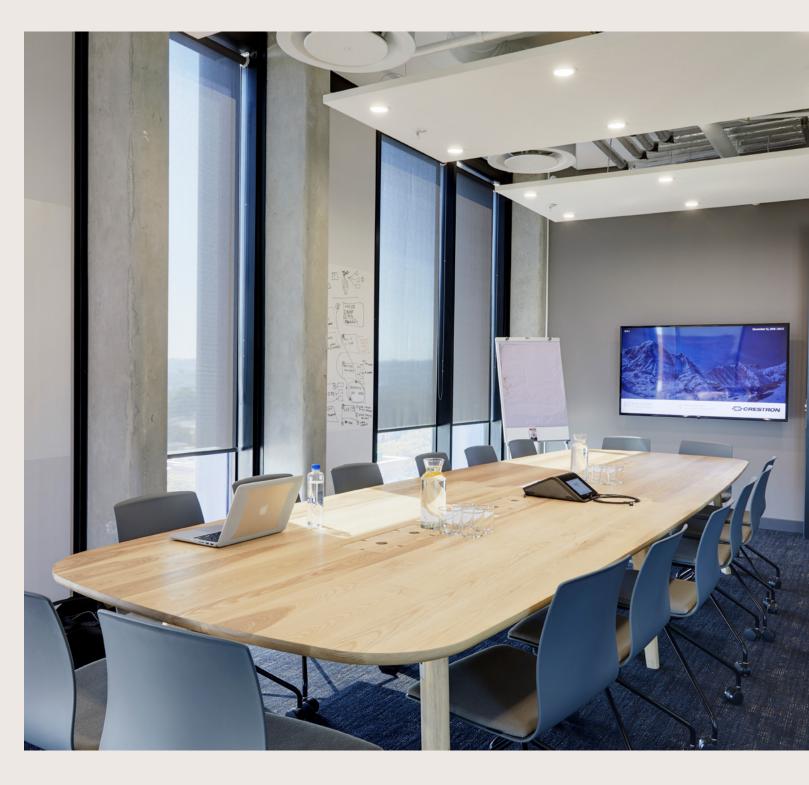

# Boardroom

### 10.1

#### FULLY EQUIPPED WITH:

- LCD screen for presentations through HDMI input.
- LAN cables
- Mac adaptors can be provided
- Video Conferencing Facilities
- Wireless connectivity is available from our Crestron Mercury Device
- · VoIP
- Writable Wall
- Uncapped WIFI

| HOURLY COST<br>Ex VAT | R650  |  |  |
|-----------------------|-------|--|--|
| DAILY COST<br>Ex VAT  | R5200 |  |  |
| SEATS                 | 16    |  |  |