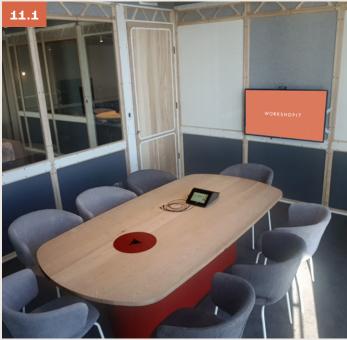

## Meeting Room

### 10.02, 10.03, 11.02

#### **FULLY EQUIPPED WITH:**

- LCD screen for presentations through HDMI input.
- Mac adaptors can be provided
- Video Conferencing Facilities
- · VoIP
- Writable Wall
- Uncapped WIFI
- Lan Cables

| HOURLY COST          | R250  |  |  |
|----------------------|-------|--|--|
| DAILY COST<br>Ex VAT | R2000 |  |  |
| SEATS                | 4-6   |  |  |