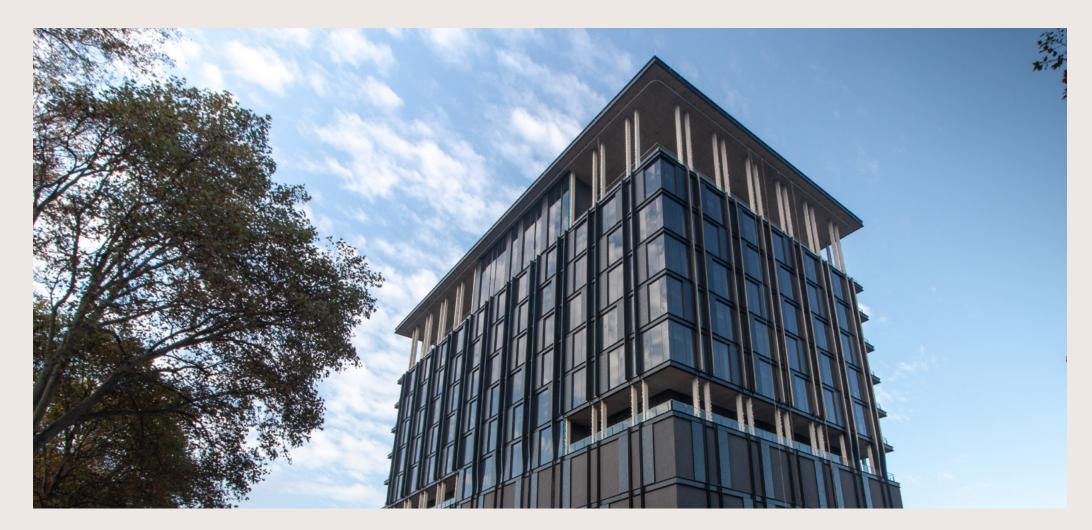

### WORKSHOP17 | Firestation

#### In the heart of Rosebank, a five-minute walk away from the Gautrain, Workshop17 Firestation has panoramic views of the forest in the city from its upper Floors.

Workshop17 Firestation offers over 170 hot desks, 23 private offices, 1 boardroom and 6 meeting rooms. There are lounge spaces, outdoor terraces, and a cafe. You're not rooted to one spot. Every space is light, bright, comfortable, and designed to inspire. To give you a beautiful and productive day, every day.