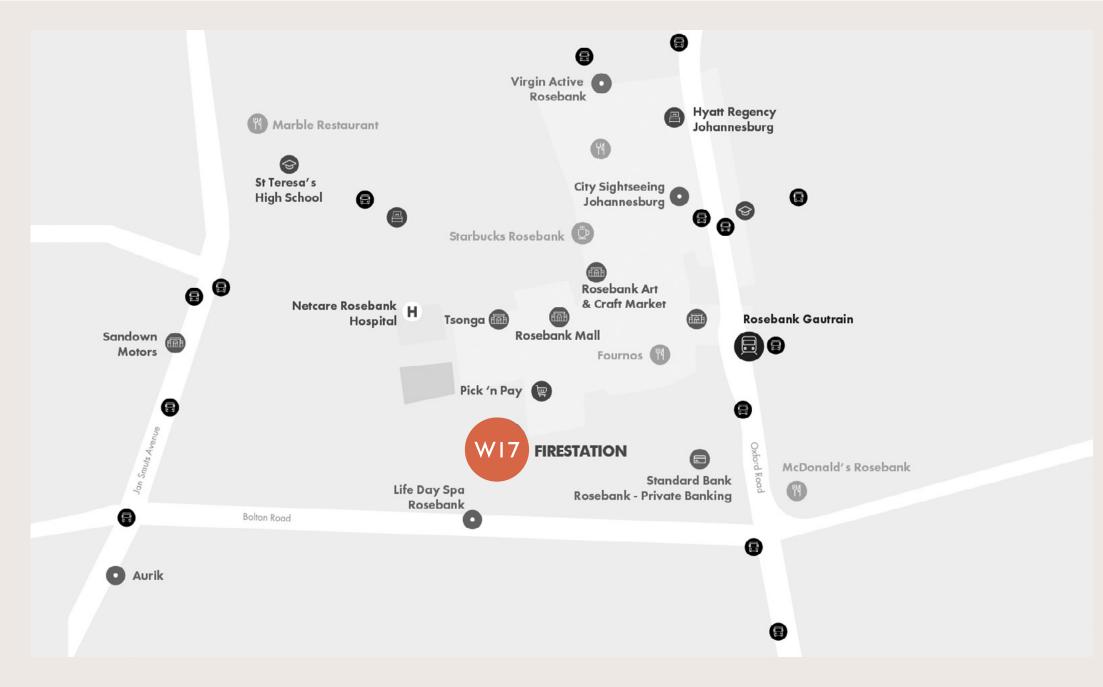

#### In the heart of Rosebank, a five-minute walk away from the Gautrain, Workshop17 Firestation has panoramic views of the forest in the city from its upper Floors.

Workshop17 Firestation offers over 170 hot desks, 23 private offices, 1 boardroom and 6 meeting rooms. There are lounge spaces, outdoor terraces, and a cafe. You're not rooted to one spot. Every space is light, bright, comfortable, and designed to inspire. To give you a beautiful and productive day, every day.