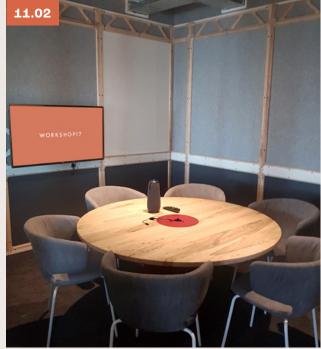

## Meeting Room

### 10.02, 10.03, 11.02

#### **FULLY EQUIPPED WITH:**

- LCD screen for presentations through HDMI input.
- Mac adaptors can be provided
- Video Conferencing Facilities
- · VoIP
- Writable Wall
- Uncapped WIFI
- Lan Cables

| HOURLY COST          | R250  |  |  |
|----------------------|-------|--|--|
| DAILY COST<br>Ex VAT | R2000 |  |  |
| SEATS                | 4-6   |  |  |