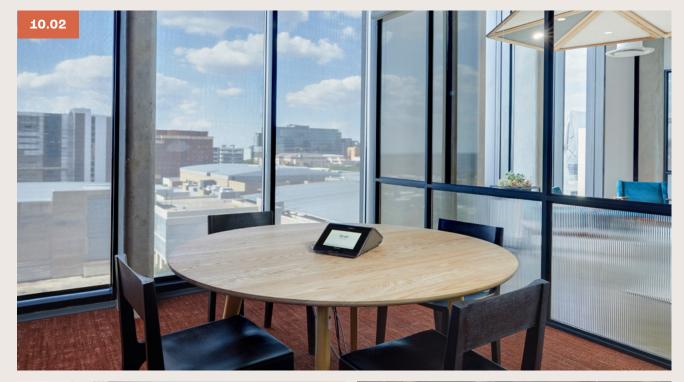

## Meeting Room

### 10.02, 10.03, 11.02

#### **FULLY EQUIPPED WITH:**

- LCD screen for presentations through HDMI input.
- Mac adaptors can be provided
- Video Conferencing Facilities
- · VoIP
- Writable Wall
- Uncapped WIFI
- Lan Cables

| HOURLY COST          | R250  |  |  |
|----------------------|-------|--|--|
| DAILY COST<br>Ex VAT | R2000 |  |  |
| SEATS                | 4-6   |  |  |