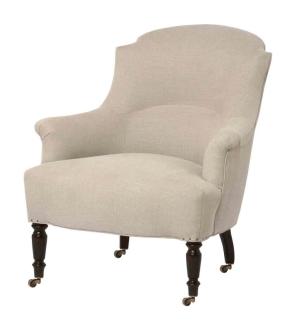

# SUNDAY SHOP

# TULIP CHAIR

Item number: JD-TULP-CHR-010

#### DIMENSIONS

Overall: 30"w 32"d 33"h Sitting Space: 20"w 20"d

Seat Height: 17"h Arm Height: 21:h Weight: 47 lbs

#### **DETAILS**

Seat Cushion: Tight Seat Back Cushion: Tight Back Accent Pillows Included: n/a Skirt When Slipcovered: n/a

## LEGS

Leg: 8"h

Removable: No

When Slipcovered: n/a When Upholstered: Tulip

Finish: Maple + Umber Finish