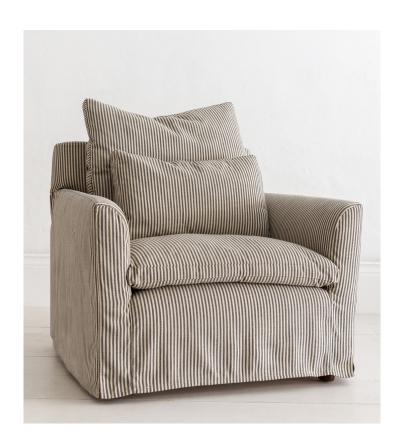

# DONATO CHAIR, SLIPCOVERED

Item number: DON-CHR-010

Fabric: Performance Pinstripe - Charcoal, 100% Solution-Dyed Acrylic

# DIMENSIONS

Overall: 36"w x 37"d x 31"h Sitting Space: 25"w x 18"d

Seat Height: 16"h Arm Height: 24"h Weight: 102lb.

#### DETAILS

Seat Cushion: Single Cushion Back Cushion: 2 Back Cushions

Accent Pillows Included: n/a