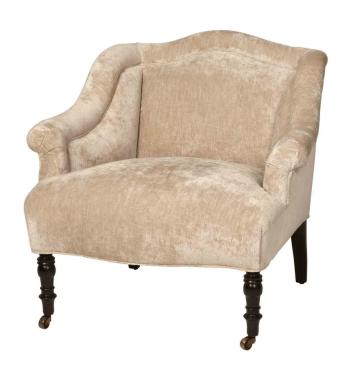

## **BOG CHAIR**

Item number: JD-BOG-CHR-032

### DIMENSIONS

Overall: 32"w 32"d 30"h Sitting Space: 19"w 21.5"d

Seat Height: 17"h Arm Height: 21"h Weight: 40 lbs

#### DETAILS

Seat Cushion: Tight Seat Back Cushion: Tight Back Accent Pillows Included: n/a Skirt When Slipcovered: n/a

## LEGS

Leg: 8.5"h Removable: No

When Slipcovered: n/a When Upholstered: Bog

Finish: Maple + Ebony Finish