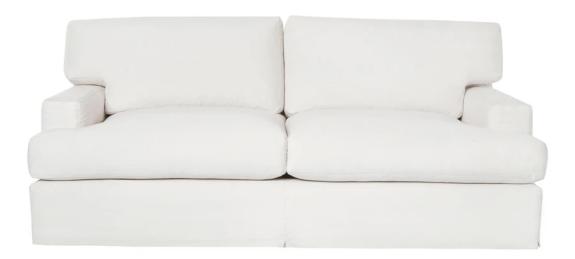

# CORDOVA SOFA

Item number: COR-SOF-084

# DIMENSIONS

Overall: 84"w 42"d 32"h Sitting Space: 70"w x 33"d

Seat Height: 20"h Arm Height: 24"h Weight: 198 lbs

#### **DETAILS**

Seat Cushion: 2 Seat Cushions Back Cushion: 2 Back Cushions Accent

Pillows Included:n/a

Skirt When Slipcovered: Short Straight