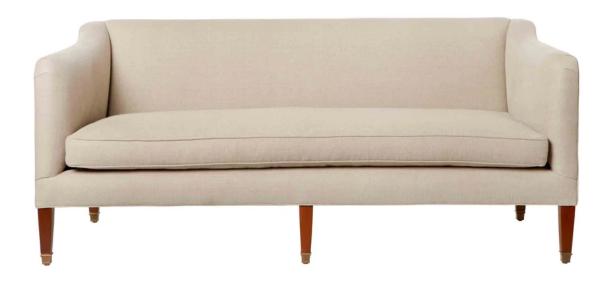

# COVE SOFA

Item number: JD-COVE-SOF-072

#### DIMENSIONS

Overall: 72"w 31"h 32"d Sitting Space: 64"w 22"d

Seat Height: 18"h Arm Height: 26"h Weight: 170 lbs

#### **DETAILS**

Seat Cushion: Bench Seat Back Cushions: Tight Back Accent Pillows Included: n/a Skirt When Slipcovered: Yes

### LEGS

Leg: 8"h

Removable: No

When Slipcovered: n/a When Upholstered: Cove

Finish: Maple + Caramel Finish