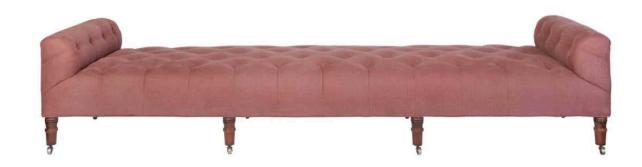

# FIELD 108" BENCH

Item number: JD-FIELD-BEN-010

# **DIMENSIONS**

Overall: 108"w 22"h 27"d Sitting Space: 93"w 27"d

Seat Height: 16"h Arm Height: 22"h Weight: 145 lbs

### **DETAILS**

Seat Cushion: Tufted Seat Back Cushion: Tufted Back Accent Pillows Included: n/a Skirt When Slipcovered: n/a

#### LEGS

Leg: 7.5"h

Removable: No

When Slipcovered: n/a When Upholstered: Field

Finish: Maple + Fruitwood Finish