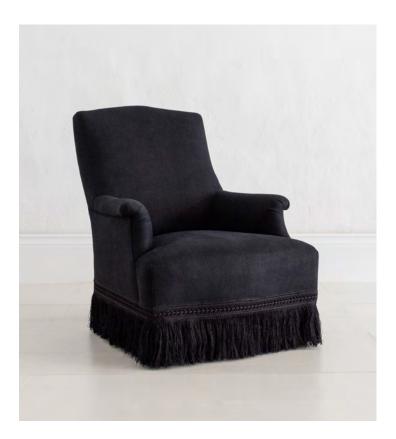

# ESTHER CHAIR

Sunday Shop Exclusive

Fabric: Plain Linen - Noir + Hula Fringe - Noir, 100% Linen

#### DIMENSIONS

Overall: 34"w 38"d 35"h Sitting Space: 21"w x 24"d Seat Height: 16" Arm Height: 22" Weight: 56lb

#### DETAILS

Seat Cushion: Tight Seat Back Cushion: Tight Back Accent Pillows Included: n/a

#### OPTIONS

Swivel: n/a Swivel Glider: n/a Upholstered: Yes Slipcovered: n/a Customizable: Yes