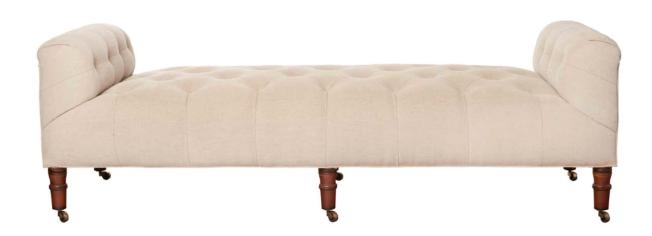

# FIELD 72" BENCH

Item number: JD-FIELD-BEN-072

# **DIMENSIONS**

Overall: 72"w 22"h 27"d Sitting Space: 58"w 27"d

Seat Height: 16"h Arm Height: 22"h Weight: 85 lbs

#### **DETAILS**

Seat Cushion: Tufted Seat

Back Cushion: n/a

Accent Pillows Included: n/a Skirt When Slipcovered: n/a

#### LEGS

Leg: 7.5"h

Removable: No

When Slipcovered: n/a When Upholstered: Field

Finish: Maple + Fruitwood Finish