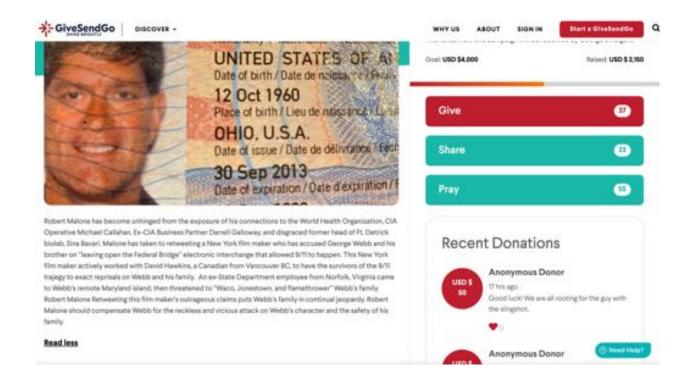

What he writes about me on his give and go page (<u>https://www.givesendgo.com/GA837</u>

Robert Malone has become unhinged from the exposure of his connections to the World Health Organization, CIA Operative Michael Callahan, Ex-CIA Business Partner Darrell Galloway, and disgraced former head of Ft. Detrick biolab, Sina Bavari. Malone has taken to retweeting a New York film maker who has accused George Webb and his brother on "leaving open the Federal Bridge" electronic interchange that allowed 9/11 to happen. This New York film maker actively worked with David Hawkins, a Canadian from Vancouver BC, to have the survivors of the 9/11 trajegy to exact reprisals on Webb and his family. An ex-State Department employee from Norfolk, Virginia came to Webb's remote Maryland island, then threatened to "Waco, Jonestown, and flamethrower" Webb's family. Robert Malone Retweeting this film maker's outrageous claims puts Webb's family in continual jeopardy. Robert Malone should compensate Webb for the reckless and vicious attack on Webb's character and the safety of his family.