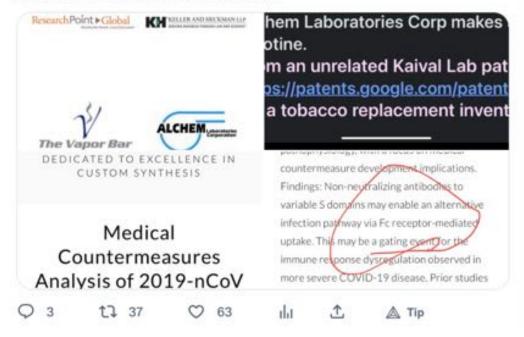

**George Webb - Investigative Journ...** ② @RealGeorgeWe... · Jan 24 ···· Bob Malone was the Chief Medical Officer for Alchem and consultant for ten years. They did the study that found there were no existing treatments for CoronaVirus, opening the way for EUA for mRNA.

George Webb - Investigative Journ... @ @RealGeorgeWe... · Jan 25 ···· Look at Talton at Alchem. Lots of work for BARDA and DTRA with Nanoparticles. Inhale-able vaccines and other applications for war fighting including tag and trace.

George Webb - Investigative Journ... 😍 @RealGeorgeWe... - Jan 25 🛛 ---Replying to @RealGeorgeWebb1

Look at Talton at Alchem. Lots of work for BARDA and DTRA with Nanoparticles. Inhale-able vaccines and other applications for war fighting including tag and trace.

Q 1 12 37 ♡ 55 li 4,131 ₫ ▲ Tip

George Webb - Investigative Journ... 🤣 @RealGeorgeWe... - Jan 24 ----Replying to @RealGeorgeWebb1

Bob Malone was the Chief Medical Officer for Alchem and consultant for ten years. They did the study that found there were no existing treatments for CoronaVirus, opening the way for EUA for mRNA.