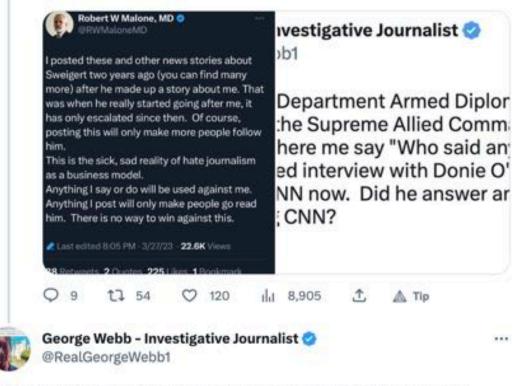

What he writes about me on his give and go page (<u>https://www.givesendgo.com/GA837</u>

Robert Malone has become unhinged from the exposure of his connections to the World Health Organization, CIA Operative Michael Callahan, Ex-CIA Business Partner Darrell Galloway, and disgraced former head of Ft. Detrick biolab, Sina Bavari. Malone has taken to retweeting a New York film maker who has accused George Webb and his brother on "leaving open the Federal Bridge" electronic interchange that allowed 9/11 to happen. This New York film maker actively worked with David Hawkins, a Canadian from Vancouver BC, to have the survivors of the 9/11 trajegy to exact reprisals on Webb and his family. An ex-State Department employee from Norfolk, Virginia came to Webb's remote Maryland island, then threatened to "Waco, Jonestown, and flamethrower" Webb's family. Robert Malone Retweeting this film maker's outrageous claims puts Webb's family in continual jeopardy. Robert Malone should compensate Webb for the reckless and vicious attack on Webb's character and the safety of his family.