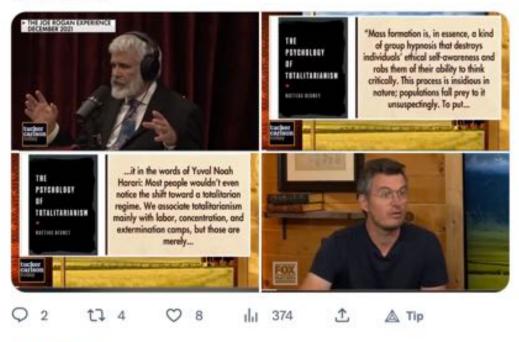

...

George Webb - Investigative Journ... @ @RealGeorgeWe... · Mar 2 ···· Malone keeps insisting he didn't add "psychosis" to "mass formation" for the Joe Rogan show. Not true. It is his and his alone. And it is your future diagnosis if you resist. Posing bu Bob Malone VLP Sculpture Garden today near the Wuhan Eastlake mockup.

Q 21 tl 54 ♥ 143 III 13.4K ↑ ▲ Tip

George Webb - Investigative Journ... @ @RealGeorgeWe... · Mar 2 ···· Malone keeps insisting he didn't add "psychosis" to "mass formation" for the Joe Rogan show. Not true. It is his and his alone. And it is your future diagnosis if you resist. Posing bu Bob Malone VLP Sculpture Garden today near the Wuhan Eastlake mockup.