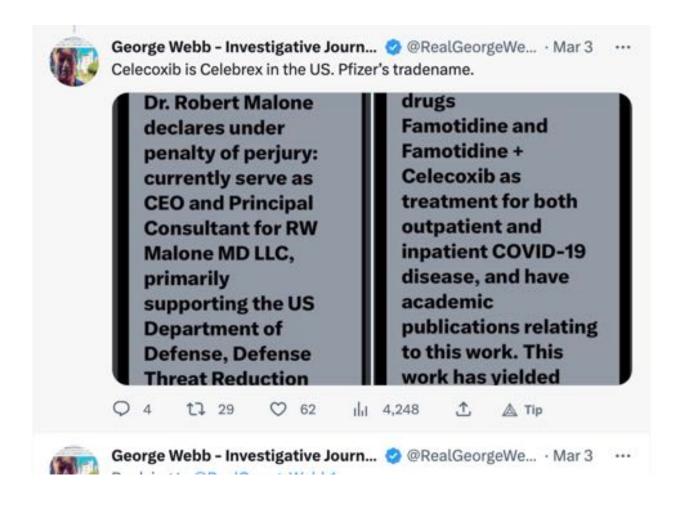

### Show this thread

George Webb - Investigative Journ... @ @RealGeorgeWe... · Mar 3 ···· Watch what Bob Malone says in Court testimony versus what he says on stage. He pushed Celebrex in India (Celecoxib) as a COVID treatment after it was removed for the US market in 2008 after a slew of heart attack lawsuits.

By Ransdell Pierson time that Bextra was withdraw rdered that all prescription NEW YORK (Reuters) - Pfizer Inc said on eroidal anti-inflammatory drugs Friday it plans to pay \$894 million to settle Ds), including Celebrex, carry a lawsuits alleging that its withdrawn Bextra painkiller and widely used Celebrex arthritis box" warning about potential drug harmed U.S. patients and defrauded sed risk of heart attacks, stroke consumers. omach problems. Oct 17, 2008 ://www.reuters.com - article to settle Bextra. Celebrex its - Reuters tl 49 87 1 6,573 <u>.</u>۴,  $O_2$ A Tip