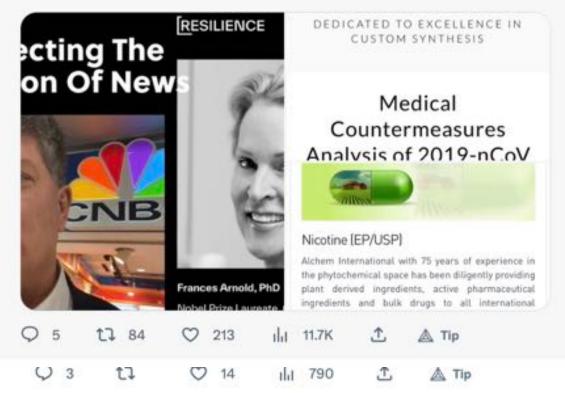

George Webb - Investigative Journ... 🥝 @RealGeorgeWe... · Feb 2 ···· Re-Directed Evolution of News - The Nobel Prize winner in 2018 Directed Evolution is on the Board of Bob Malone's Resilience.

**George Webb - Investigative Journ...** 🤣 @RealGeorgeWe... · Feb 2 ···· Resilience Story - The Key To Real Directed Evolution.

George Webb - Investigative Journ... 🥝 @RealGeorgeWe... • Feb 2 ... Here I point to Bob Malone's Alchem and then I point to Frances Arnold's Directed Evolution Vaccine Factory at Resilience. Sept 2021