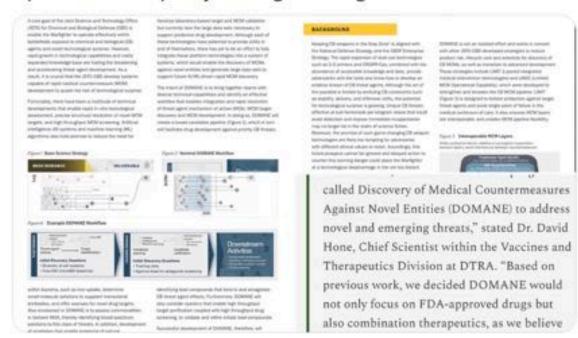

George Webb - Investigative Journ... @ @RealGeorgeWe... · Mar 7 ···· Malone was already evaluating repurposed drugs in December of 2019 before COVID in the DOMANE program. Also, he was stacking the deck for Remdesivir. Source - Science Magazine, Mark Kulacz, Housatonic Live.