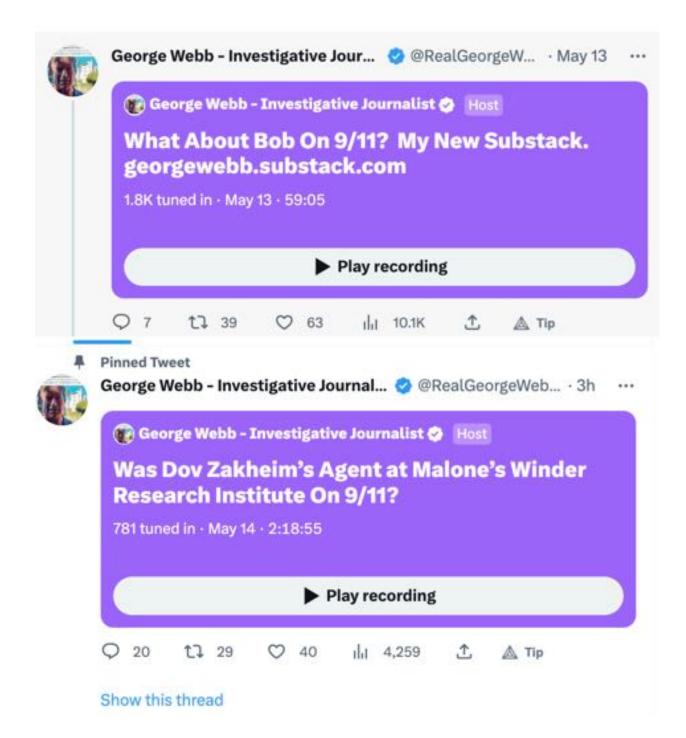

George Webb - Investigative Journ... @ @RealGeorgeWe... · Jan 17 ···· So why didn't Dr. Robert Malone of Alchem evaluate HCQ when Zhengli at Wuhan Institute of Virology was saying it was effective on Feb 4th, 2020? Source - Housatonic Live on YouTube.

George Webb - Investigative Journ... 🤣 @RealGeorgeWe... · Jan 24 ···· Always nice to get a compliment from the Incomparable One.

Cynthia WcKinney PhD
 @cynthiamckinney

Gosh, what an informative exposé on Dr. Robert Malone: Dr. Jane Ruby and Investigative Journalist George Webb: Get to know your Left–Right Gatekeepers

**George Webb - Investigative Journ...** ② @RealGeorgeWe... · Jan 24 ···· Bob Malone was the Chief Medical Officer for Alchem and consultant for ten years. They did the study that found there were no existing treatments for CoronaVirus, opening the way for EUA for mRNA.