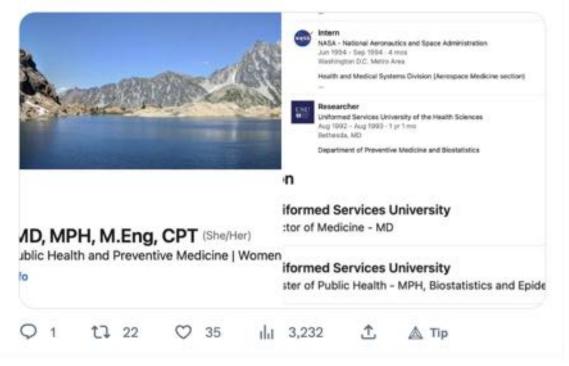

# Below are less than six months of tweets by George Webb @realgeorgewebb1 January to June 2023.

There are thousands and thousands more Twitter posts – as he has tweeted 2-3 posts about me each day for years. He also has a substack (that I don't have access to).

George Webb has written thousands of Twitter posts attacking me. He mixes fact, fiction and fake posts. He has gained almost 100,000 followers on twitter by doing this.

This man accuses me of being a mass murderer, taking billions in federal money, convincing the government to use Remdesivir as standard of care, introducing the mRNA vaccines as a bioweapon, collaborating with Russians, causing the Antrax attacks, etc. the list literally goes on and on. His followers then harass me and frankly, have also threatened me. This has then spawned a whole group of social media influencers that attack myself and my wife. Webb has blamed me for the Anthrax attacks, SARS, MERS, Zika, Ebola, etc. It has become some sort of sick business models - as George Webb is literally growing his social media businesses by making stuff up about me and provides fake info to his followers.