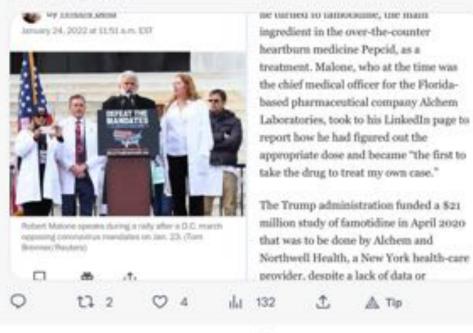

tl 4 ♡ 7 ılıl 210 土 🛆 Tip

George Webb - Investigative Journ... @ @RealGeorgeWe... · Jan 19 ···· Yes, Malone used the Corona hysteria to focus everyone on Pepcid AC when he knew HCQ and IVT worked from his previous studies. The Pepcid AC bait and switch was critical for mRNA to get emergency use authorization.