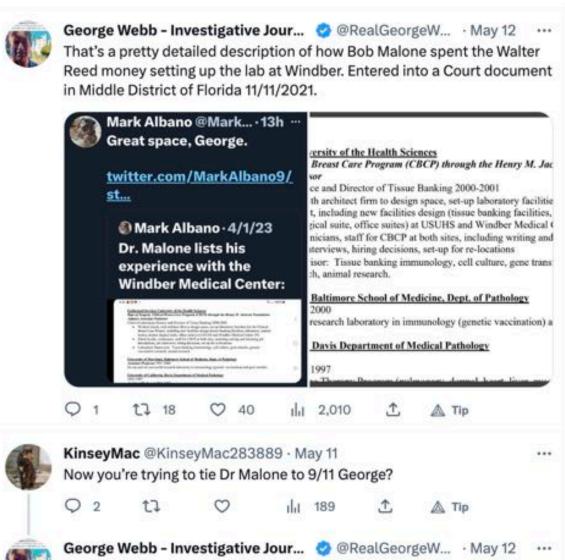

What he writes about me on his give and go page (<u>https://www.givesendgo.com/GA837</u>

Robert Malone has become unhinged from the exposure of his connections to the World Health Organization, CIA Operative Michael Callahan, Ex-CIA Business Partner Darrell Galloway, and disgraced former head of Ft. Detrick biolab, Sina Bavari. Malone has taken to retweeting a New York film maker who has accused George Webb and his brother on "leaving open the Federal Bridge" electronic interchange that allowed 9/11 to happen. This New York film maker actively worked with David Hawkins, a Canadian from Vancouver BC, to have the survivors of the 9/11 trajegy to exact reprisals on Webb and his family. An ex-State Department employee from Norfolk, Virginia came to Webb's remote Maryland island, then threatened to "Waco, Jonestown, and flamethrower" Webb's family. Robert Malone Retweeting this film maker's outrageous claims puts Webb's family in continual jeopardy. Robert Malone should compensate Webb for the reckless and vicious attack on Webb's character and the safety of his family.