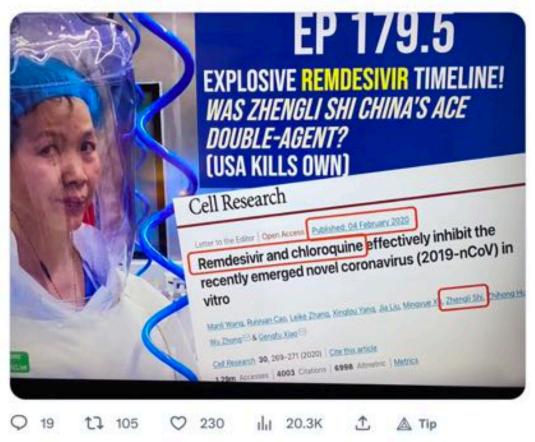

George Webb - Investigative Journ... @ @RealGeorgeWe... · Jan 17 ···· So why didn't Dr. Robert Malone of Alchem evaluate HCQ when Zhengli at Wuhan Institute of Virology was saying it was effective on Feb 4th, 2020? Source - Housatonic Live on YouTube.

**George Webb - Investigative Journ...** ② @RealGeorgeWe... · Jan 17 ···· I asked why he didn't evaluate HCQ. But come to think of it, Bob did give the stamp of approval for Remdesivir.

George Webb - Investigative Journ... @ @RealGeorgeWe... · Jan 17 ··· So why didn't Dr. Robert Malone of Alchem evaluate HCQ when Zhengli at Wuhan Institute of Virology was saying it was effective on Feb 4th, 2020? Source - Housatonic Live on YouTube.