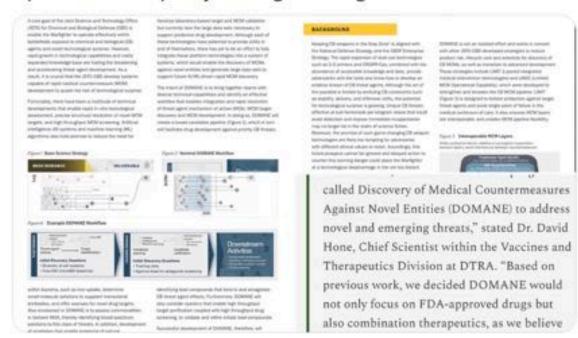

b as a reporter and ask questions about the most important story of our lifetimes. Robert Malone and DOMANE are a crucial part of that story. Heaping public contempt on me for asking legitimate questions about how billions of dollars in public money was spent is not "stalking". I have only gone to one public event where Malone was one of many speakers, and I completed a detailed request for a press pass which was granted. That press pass was revoked by Bob Malone himself when I arrived at the event. Characterizing me as a "stalker" trying to "crash the event" heaps public ridicule and scorn upon me for just simply asking questions about the DOMANE Defense Threat Reduction Agency program. This is Defamation, and it casts me as a reporter in the completely False Light of being a "stalker".



8:46 AM · May 10, 2023 · 3,151 Views





The Congressman that built Bob Malone's Windber Lab into a DoD mega research facility was Dan Ornish, personal physician to Bill Clinton. You may remember Army Colonel Brenda McDaniel was murdered on her front lawn in Ft. Belvoir, Virginia was the nurse to Hillary Clinton.

Clinton from 1993 to

1993, when Ornish



#### **Promoted Tweet**

0.4

George Webb - Investigative Jour... 😍 @RealGeorgeW... - May 15 ----Ten 9/11 Questions For Robert Malone, open.substack.com/pub/georgewebb...

tl 36 ♡ 60 👍 5,966 土 🛕 Tip



George Webb - Investigative Jour... 😒 @RealGeorgeW... - May 15 .... Bob has already been caught covering up his DARPA funding in his vaccine company Inovio. He also covered up DARPA's involvement in DOMANE. Our Potomac Group exposed the