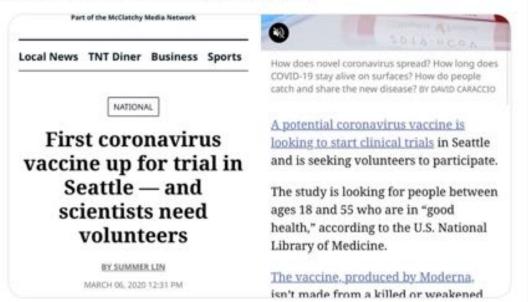

**George Webb - Investigative Journ...** ② @RealGeorgeWe... · Jan 17 ···· I asked why he didn't evaluate HCQ. But come to think of it, Bob did give the stamp of approval for Remdesivir.

George Webb - Investigative Journ... @ @RealGeorgeWe... · Jan 17 ··· So why didn't Dr. Robert Malone of Alchem evaluate HCQ when Zhengli at Wuhan Institute of Virology was saying it was effective on Feb 4th, 2020? Source - Housatonic Live on YouTube.