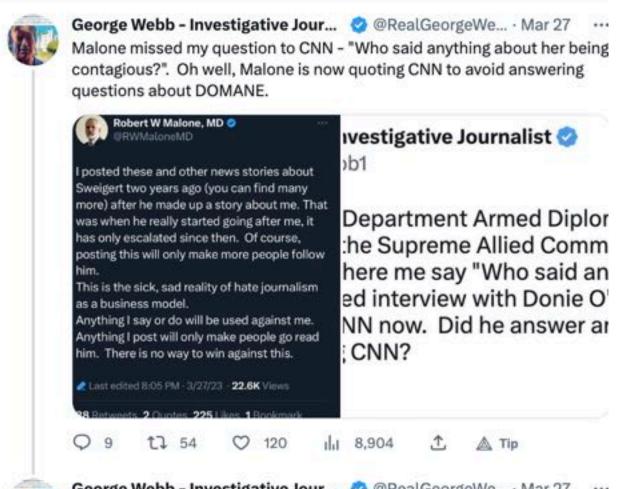

George Webb - Investigative Jour... 😔 @RealGeorgeWe... · Mar 27 ···· Bob Malone curious chase for the "Leidos Particle", and not the COVID anything.

Malone is sadly mistaken that actually reporting the facts somehow makes me money. I have two dead research partners, no money left from six years of using my own money for research,(\$750k), and nobody even bought me a coffee today. Malone is pulling the Donie O'Sullivan, Hillary tap dance. You must be doing this for money. Wrong. But someone else in the story might have made some.