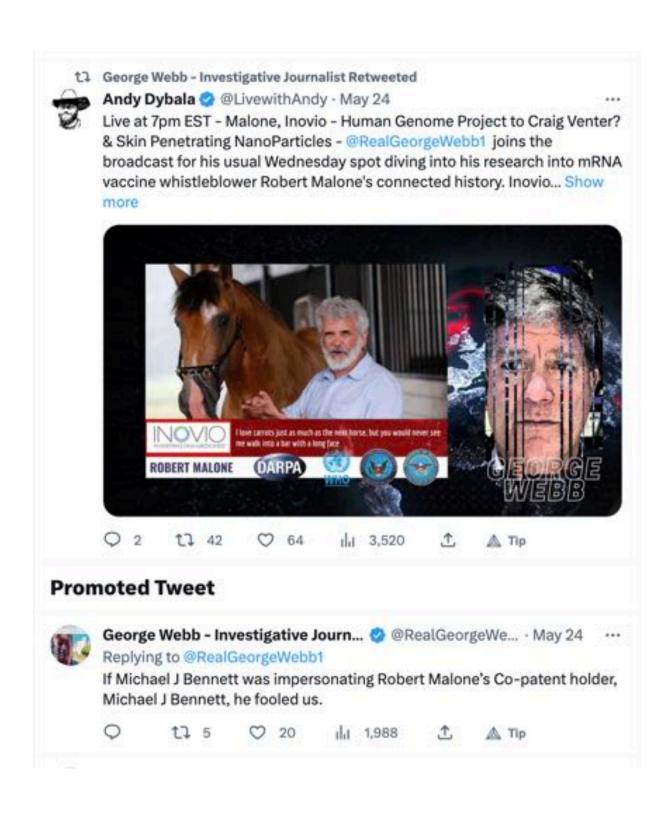

**George Webb - Investigative Journ...** ② @RealGeorgeWe... · Jan 24 ···· Bob Malone was the Chief Medical Officer for Alchem and consultant for ten years. They did the study that found there were no existing treatments for CoronaVirus, opening the way for EUA for mRNA.

George Webb - Investigative Journ... @ @RealGeorgeWe... · Jan 25 ···· Look at Talton at Alchem. Lots of work for BARDA and DTRA with Nanoparticles. Inhale-able vaccines and other applications for war fighting including tag and trace.

Q 18 t] 112 ♥ 201 III 22.4K ⊥ ▲ Tip

George Webb - Investigative Journ... 🤣 @RealGeorgeWe... · Mar 12 ···· Bob Malone's Inovio was another beneficiary of the BCG Biogen pump and dump conference of Feb 2020.