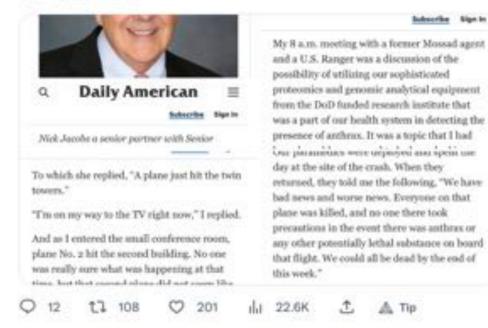

bout Anthrax two hours before Flight 93 crashed by their Windber Lab on 9/11. The meeting with Mossad started before Flight 93 took off. Robert Malone retweeted a nut who accused me of 9/11.



givesendgo.com Click here to Give now to COVID DOMANE Discovery - Malone Defa... Robert Malone has become unhinged from the exposure of his connections to the World Health Organization, CIA Operative Micha...

### Q 6 L1 46 ( 80 ml 3,226 J ▲ Tip



George Webb - Investigative Jou... 
@ @RealGeorge... - May 11 · 
Nick Jacobs, CEO of Bob Malone's Windber Monkey Lab, says he was
meeting with a Mossad agent about a potential anthrax attack BEFORE
the first plane hit the building. He says his paramedics came down with
anthrax like symptoms after going to the Shanksville crash site. Did
Bob... Show more





George Webb - Investigative Journ... 📀 @RealGeorgeWe... • May 11 🛛 ••••



dailyamerican.com My own personal story . . . First blush Jacobs recounts Sept. 11, 2001.



George Webb - Investigative Journ... 🤣 @RealGeorgeWe... · May 11 ···· Malone's DOMANE at DTRA - Institute for Protein Design



DTRA – Institute for Protein Design DTRA – DOMANE Download slides for David Baker's talk. PDF



No, Malone retweeted a guy who said I did 9/11 with my brother. They did a whole series on how we "left the Federal Bridge open". I was at Ft Lewis on 9/11 buying soldiers sandwiches at a Subway.



George Webb - Investigative Journ... 🤣 @RealGeorgeWe... • May 11 🛛 ••••

🔞 George Webb - Investigative Journalist 🤣 🛛 Host

Where Was Bob Malone When His Boss Was Meeting With Mossad On 9/11?

3K tuned in