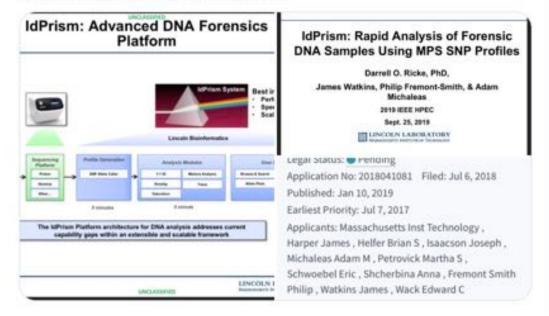

George Webb - Investigative Journ... 📀 @RealGeorgeWe... · Mar 8 ···· Why doesn't Bob Malone ever talk about his DTRA/Lincoln Lab Leidos project with Darrell Ricke?

George Webb - Investigative Journ... ② @RealGeorgeWe... · Mar 8 · Did Bob Malone and Darrell Ricke of the Leidos FBI DNA Database projec use the Biogen Superspreader Conference to create a Mass Formation Psychosis on CoronaVirus?

George Webb - Investigative Journ... 🥝 @RealGeorgeWe... · Mar 8 ···· Bob Malone's Leidos Life Sciences Partner Is Darrell Ricke of the FBI DNA Database lookup fame.

George Webb - Investigative Jour... 🔮 @RealGeorgeWe... · Mar 10 ···· Was the Mass Formation Psychosis at Bob Malone's Biogen SuperSpreader Conference in Feb 2020 created by someone doping the air filters? Did Jordan Walker's boss file an air conditioning patent in 2018 for putting air conditioners in series for superfiltering with Hepa filters?