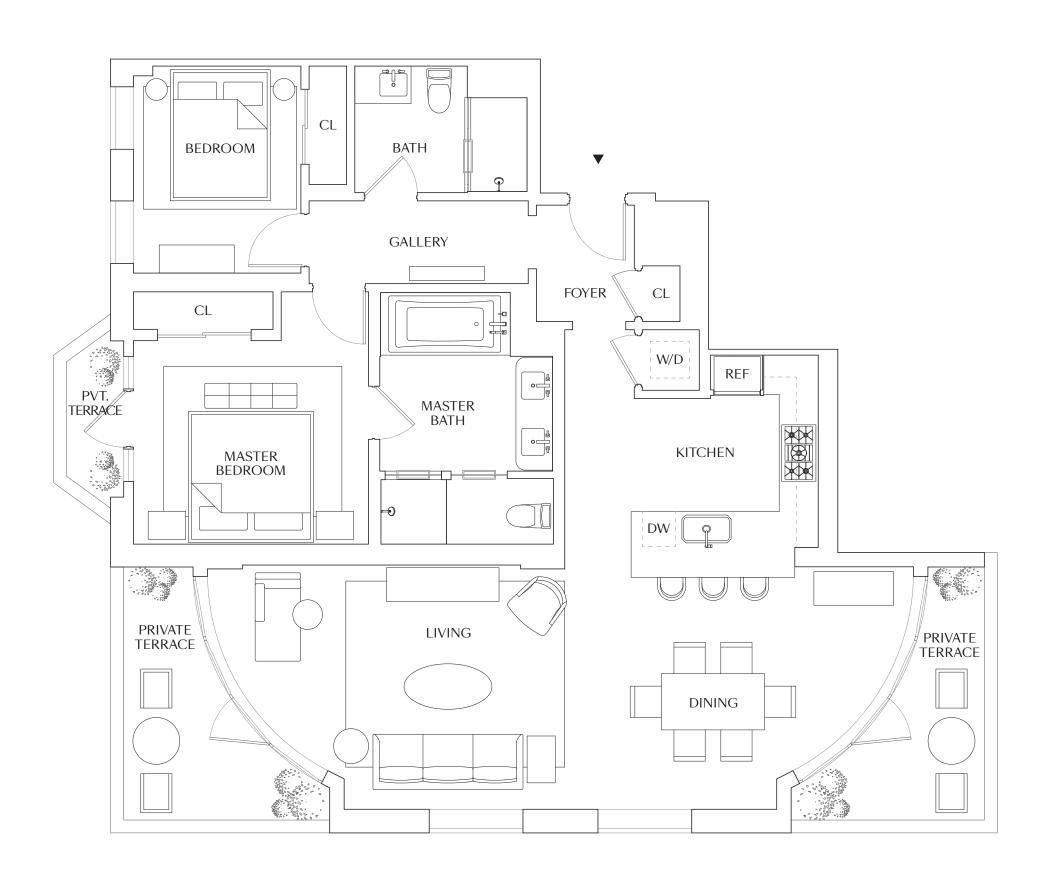

## RESIDENCE 605

2 BEDROOMS | 2 BATHROOMS

INTERIOR 1,212 SQ FT EXTERIOR 192 SQ FT